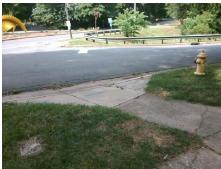

## Access Compliance Report Public Rights-of-Way (Curb Ramps)

Intersection ID: 14600 Main Street: DILWORTH\_RD Cross Street: DILWORTH\_RD\_EAST Location: NW

ADA ID: 344F871E6332 Ramp Type: Perp Initial Pass/Fail: Fail Overall Compliance: No Severity Score: 13.75

| Possible Solutions:           |  |  |  |  |  |
|-------------------------------|--|--|--|--|--|
| Remove & Replace Entire Ramp. |  |  |  |  |  |
|                               |  |  |  |  |  |
|                               |  |  |  |  |  |
|                               |  |  |  |  |  |
|                               |  |  |  |  |  |
|                               |  |  |  |  |  |
| Surveyor Notes:               |  |  |  |  |  |
| N/A                           |  |  |  |  |  |
|                               |  |  |  |  |  |
|                               |  |  |  |  |  |
|                               |  |  |  |  |  |
| PROW/ADA:                     |  |  |  |  |  |
| Not Found, R304.2.2, R304.5.3 |  |  |  |  |  |
|                               |  |  |  |  |  |
|                               |  |  |  |  |  |
|                               |  |  |  |  |  |
|                               |  |  |  |  |  |
|                               |  |  |  |  |  |

| Total Cost: | \$<br>1850.00 |
|-------------|---------------|

| Field Measurements/Component Compliance |                       |       |                        |                             |      |  |  |
|-----------------------------------------|-----------------------|-------|------------------------|-----------------------------|------|--|--|
| Compl                                   | iance Description     | Data  | Comp                   | liance Description          | Data |  |  |
| N/A                                     | Ramp Length (in)      | 57.0  | No                     | Ramp Slope (%)              | 9.5  |  |  |
| Yes                                     | Ramp Width (in)       | 48.0  | No                     | No Ramp XSlope (%)          |      |  |  |
| N/A                                     | Flare Type LT         | N/A   | N/A                    | N/A Flare Type RT           |      |  |  |
| N/A                                     | Flare Slope LT (%)    | N/A   | N/A Flare Slope RT (%) |                             | N/A  |  |  |
| N/A                                     | Flare Traversable LT? | N/A   | N/A                    | N/A Flare Traversable RT?   |      |  |  |
| N/A                                     | Landing Length (in)   | N/A   | N/A                    | N/A DWS Provided?           |      |  |  |
| N/A                                     | Landing Width (in)    | N/A   | N/A                    | N/A DWS Contrast?           |      |  |  |
| N/A                                     | Landing Slope (%)     | N/A   | N/A                    | N/A DWS Length (in)         |      |  |  |
| N/A                                     | Landing X Slope (%)   | N/A   | N/A                    | N/A DWS Full Width?         |      |  |  |
| N/A                                     | Landing Curb? (Y/N)   | N/A   | N/A                    | DWS Offset (in)             | N/A  |  |  |
| N/A                                     | Shared Landing?       | N/A   |                        |                             |      |  |  |
| N/A                                     | Gutter Ponding?       | N/A   | N/A                    | Gutter Slope (%)            | N/A  |  |  |
| N/A                                     | Gutter Lip Ht (in)    | N/A   | N/A                    | Gutter X Slope (%)          | N/A  |  |  |
| N/A                                     | Painted X Walk1?      | No    | N/A                    | Painted X Walk2?            | N/A  |  |  |
|                                         | X Walk 1 Direction    | To SW |                        | X Walk 2 Direction          | N/A  |  |  |
| N/A                                     | X Walk 1 Width (in)   | N/A   | N/A                    | N/A X Walk 2 Width (in)     |      |  |  |
|                                         | X Walk 1 Slope (%)    | 1.4   |                        | X Walk 2 Slope (%)          |      |  |  |
|                                         | X Walk 1 X Slope (%)  | 1.9   |                        | X Walk 2 X Slope (%)        | N/A  |  |  |
| N/A                                     | Ramp inside XWalk1?   | N/A   | N/A                    | Ramp inside XWalk2?         | N/A  |  |  |
|                                         | Road Slope (%)        | N/A   | N/A                    | Clear Space?                | N/A  |  |  |
|                                         | Road X Slope (%)      | N/A   | N/A                    | Clear Space to XWalk (in)   | N/A  |  |  |
| N/A                                     | Any Obstructions?     | N/A   | N/A                    | Storm Grate/Utility Hazard? | N/A  |  |  |
|                                         | Obstruction Type      |       |                        | Storm Grate/Utility Type    |      |  |  |
|                                         |                       | N/A   |                        |                             | N/A  |  |  |
|                                         |                       |       | Yes                    | Surface Condition? (G/P)    | Good |  |  |
|                                         |                       |       |                        |                             |      |  |  |