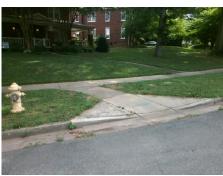

## Access Compliance Report Public Rights-of-Way (Curb Ramps)

Intersection ID: 14600 Main Street: DILWORTH\_RD Cross Street: DILWORTH\_RD\_EAST Location: NW

ADA ID: 344F871E6332 Ramp Type: Perp Initial Pass/Fail: Fail Overall Compliance: No Severity Score: 13.75

| Possible Solutions:           |  |  |  |  |  |
|-------------------------------|--|--|--|--|--|
| Remove & Replace Entire Ramp. |  |  |  |  |  |
|                               |  |  |  |  |  |
|                               |  |  |  |  |  |
|                               |  |  |  |  |  |
|                               |  |  |  |  |  |
|                               |  |  |  |  |  |
| Surveyor Notes:               |  |  |  |  |  |
| N/A                           |  |  |  |  |  |
|                               |  |  |  |  |  |
|                               |  |  |  |  |  |
|                               |  |  |  |  |  |
| PROW/ADA:                     |  |  |  |  |  |
| Not Found, R304.2.2, R304.5.3 |  |  |  |  |  |
|                               |  |  |  |  |  |
|                               |  |  |  |  |  |
|                               |  |  |  |  |  |
|                               |  |  |  |  |  |
|                               |  |  |  |  |  |

| Total Cost: | \$<br>1850.00 |
|-------------|---------------|

| Field Measurements/Component Compliance |                       |       |                        |                             |      |  |  |
|-----------------------------------------|-----------------------|-------|------------------------|-----------------------------|------|--|--|
| Compl                                   | iance Description     | Data  | Comp                   | liance Description          | Data |  |  |
| N/A                                     | Ramp Length (in)      | 57.0  | No                     | Ramp Slope (%)              | 9.5  |  |  |
| Yes                                     | Ramp Width (in)       | 48.0  | No                     | No Ramp XSlope (%)          |      |  |  |
| N/A                                     | Flare Type LT         | N/A   | N/A                    | N/A Flare Type RT           |      |  |  |
| N/A                                     | Flare Slope LT (%)    | N/A   | N/A Flare Slope RT (%) |                             | N/A  |  |  |
| N/A                                     | Flare Traversable LT? | N/A   | N/A                    | N/A Flare Traversable RT?   |      |  |  |
| N/A                                     | Landing Length (in)   | N/A   | N/A                    | N/A DWS Provided?           |      |  |  |
| N/A                                     | Landing Width (in)    | N/A   | N/A                    | N/A DWS Contrast?           |      |  |  |
| N/A                                     | Landing Slope (%)     | N/A   | N/A                    | N/A DWS Length (in)         |      |  |  |
| N/A                                     | Landing X Slope (%)   | N/A   | N/A                    | N/A DWS Full Width?         |      |  |  |
| N/A                                     | Landing Curb? (Y/N)   | N/A   | N/A                    | DWS Offset (in)             | N/A  |  |  |
| N/A                                     | Shared Landing?       | N/A   |                        |                             |      |  |  |
| N/A                                     | Gutter Ponding?       | N/A   | N/A                    | Gutter Slope (%)            | N/A  |  |  |
| N/A                                     | Gutter Lip Ht (in)    | N/A   | N/A                    | Gutter X Slope (%)          | N/A  |  |  |
| N/A                                     | Painted X Walk1?      | No    | N/A                    | Painted X Walk2?            | N/A  |  |  |
|                                         | X Walk 1 Direction    | To SW |                        | X Walk 2 Direction          | N/A  |  |  |
| N/A                                     | X Walk 1 Width (in)   | N/A   | N/A                    | N/A X Walk 2 Width (in)     |      |  |  |
|                                         | X Walk 1 Slope (%)    | 1.4   |                        | X Walk 2 Slope (%)          |      |  |  |
|                                         | X Walk 1 X Slope (%)  | 1.9   |                        | X Walk 2 X Slope (%)        | N/A  |  |  |
| N/A                                     | Ramp inside XWalk1?   | N/A   | N/A                    | Ramp inside XWalk2?         | N/A  |  |  |
|                                         | Road Slope (%)        | N/A   | N/A                    | Clear Space?                | N/A  |  |  |
|                                         | Road X Slope (%)      | N/A   | N/A                    | Clear Space to XWalk (in)   | N/A  |  |  |
| N/A                                     | Any Obstructions?     | N/A   | N/A                    | Storm Grate/Utility Hazard? | N/A  |  |  |
|                                         | Obstruction Type      |       |                        | Storm Grate/Utility Type    |      |  |  |
|                                         |                       | N/A   |                        |                             | N/A  |  |  |
|                                         |                       |       | Yes                    | Surface Condition? (G/P)    | Good |  |  |
|                                         |                       |       |                        |                             |      |  |  |