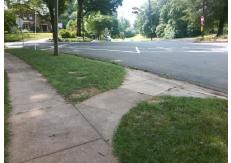

## Access Compliance Report Public Rights-of-Way (Curb Ramps)

Intersection ID: 14600 Main Street: DILWORTH\_RD Cross Street: DILWORTH\_RD\_EAST Location: NW

ADA ID: 344F871E6332 Ramp Type: Perp Initial Pass/Fail: Fail Overall Compliance: No Severity Score: 13.75

| Possible Solutions:           |  |  |  |  |  |
|-------------------------------|--|--|--|--|--|
| Remove & Replace Entire Ramp. |  |  |  |  |  |
|                               |  |  |  |  |  |
|                               |  |  |  |  |  |
|                               |  |  |  |  |  |
|                               |  |  |  |  |  |
|                               |  |  |  |  |  |
| Surveyor Notes:               |  |  |  |  |  |
| N/A                           |  |  |  |  |  |
|                               |  |  |  |  |  |
|                               |  |  |  |  |  |
|                               |  |  |  |  |  |
| PROW/ADA:                     |  |  |  |  |  |
| Not Found, R304.2.2, R304.5.3 |  |  |  |  |  |
|                               |  |  |  |  |  |
|                               |  |  |  |  |  |
|                               |  |  |  |  |  |
|                               |  |  |  |  |  |
|                               |  |  |  |  |  |

| Total Cost: | \$<br>1850.00 |
|-------------|---------------|

| Field Measurements/Component Compliance |                       |       |                        |                             |      |  |  |
|-----------------------------------------|-----------------------|-------|------------------------|-----------------------------|------|--|--|
| Compl                                   | iance Description     | Data  | Comp                   | liance Description          | Data |  |  |
| N/A                                     | Ramp Length (in)      | 57.0  | No                     | Ramp Slope (%)              | 9.5  |  |  |
| Yes                                     | Ramp Width (in)       | 48.0  | No                     | No Ramp XSlope (%)          |      |  |  |
| N/A                                     | Flare Type LT         | N/A   | N/A                    | N/A Flare Type RT           |      |  |  |
| N/A                                     | Flare Slope LT (%)    | N/A   | N/A Flare Slope RT (%) |                             | N/A  |  |  |
| N/A                                     | Flare Traversable LT? | N/A   | N/A                    | N/A Flare Traversable RT?   |      |  |  |
| N/A                                     | Landing Length (in)   | N/A   | N/A                    | N/A DWS Provided?           |      |  |  |
| N/A                                     | Landing Width (in)    | N/A   | N/A                    | N/A DWS Contrast?           |      |  |  |
| N/A                                     | Landing Slope (%)     | N/A   | N/A                    | N/A DWS Length (in)         |      |  |  |
| N/A                                     | Landing X Slope (%)   | N/A   | N/A                    | N/A DWS Full Width?         |      |  |  |
| N/A                                     | Landing Curb? (Y/N)   | N/A   | N/A                    | DWS Offset (in)             | N/A  |  |  |
| N/A                                     | Shared Landing?       | N/A   |                        |                             |      |  |  |
| N/A                                     | Gutter Ponding?       | N/A   | N/A                    | Gutter Slope (%)            | N/A  |  |  |
| N/A                                     | Gutter Lip Ht (in)    | N/A   | N/A                    | Gutter X Slope (%)          | N/A  |  |  |
| N/A                                     | Painted X Walk1?      | No    | N/A                    | Painted X Walk2?            | N/A  |  |  |
|                                         | X Walk 1 Direction    | To SW |                        | X Walk 2 Direction          | N/A  |  |  |
| N/A                                     | X Walk 1 Width (in)   | N/A   | N/A                    | N/A X Walk 2 Width (in)     |      |  |  |
|                                         | X Walk 1 Slope (%)    | 1.4   |                        | X Walk 2 Slope (%)          |      |  |  |
|                                         | X Walk 1 X Slope (%)  | 1.9   |                        | X Walk 2 X Slope (%)        | N/A  |  |  |
| N/A                                     | Ramp inside XWalk1?   | N/A   | N/A                    | Ramp inside XWalk2?         | N/A  |  |  |
|                                         | Road Slope (%)        | N/A   | N/A                    | Clear Space?                | N/A  |  |  |
|                                         | Road X Slope (%)      | N/A   | N/A                    | Clear Space to XWalk (in)   | N/A  |  |  |
| N/A                                     | Any Obstructions?     | N/A   | N/A                    | Storm Grate/Utility Hazard? | N/A  |  |  |
|                                         | Obstruction Type      |       |                        | Storm Grate/Utility Type    |      |  |  |
|                                         |                       | N/A   |                        |                             | N/A  |  |  |
|                                         |                       |       | Yes                    | Surface Condition? (G/P)    | Good |  |  |
|                                         |                       |       |                        |                             |      |  |  |