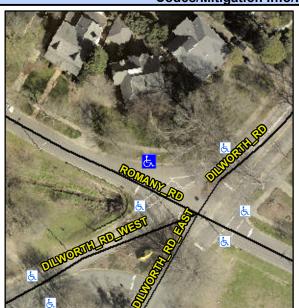

## Access Compliance Report Public Rights-of-Way (Curb Ramps)

Intersection ID: 14600 Main Street: DILWORTH\_RD Cross Street: DILWORTH\_RD\_EAST Location: NW

ADA ID: 344F871E6332 Ramp Type: Perp Initial Pass/Fail: Fail Overall Compliance: No Severity Score: 13.75

**Codes/Mitigation Info/Possible Solution** 

| Street 1 Name           | ROMANY RD |
|-------------------------|-----------|
| Stop Condition-Street 2 | StopSign  |
| Street 2 Name           | N/A       |
| Stop Condition-Street 1 | N/A       |