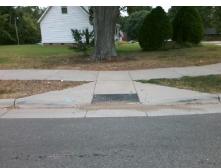

## Access Compliance Report Public Rights-of-Way (Curb Ramps)

Intersection ID: 6149Main Street:STATESVILLE\_RDCross Street:SUNTRACE\_RDLocation:SWADA ID: 345675720B97Ramp Type:PerpInitial Pass/Fail:FailOverall Compliance:NoSeverity Score:8.75

**Codes/Mitigation Info/Possible Solution** 

Street 1 Name
StateSVILLE RD
Stop Condition-Street 2
None
Street 2 Name
N/A
Stop Condition-Street 1
N/A

| 71 CCC121C CC1411C11          |
|-------------------------------|
| Possible Solutions:           |
| Remove & Replace Entire Ramp. |
|                               |
|                               |
|                               |
|                               |
|                               |
| Surveyor Notes:               |
| N/A                           |
|                               |
|                               |
| PROW/ADA:                     |
|                               |
| R304.5.1                      |
|                               |
| )                             |
|                               |
|                               |
|                               |
|                               |
|                               |