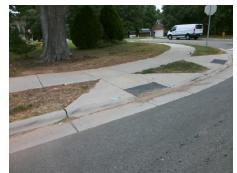

## Access Compliance Report Public Rights-of-Way (Curb Ramps)

Intersection ID: 6149Main Street:STATESVILLE\_RDCross Street:SUNTRACE\_RDLocation:SWADA ID: 345675720B97Ramp Type:PerpInitial Pass/Fail:FailOverall Compliance:NoSeverity Score:8.75

**Codes/Mitigation Info/Possible Solution** 

Street 1 Name
StateSVILLE RD
Stop Condition-Street 2
None
Street 2 Name
N/A
Stop Condition-Street 1
N/A

| 71 CCC121C CC1411C11          |
|-------------------------------|
| Possible Solutions:           |
| Remove & Replace Entire Ramp. |
|                               |
|                               |
|                               |
|                               |
|                               |
| Surveyor Notes:               |
| N/A                           |
|                               |
|                               |
| PROW/ADA:                     |
|                               |
| R304.5.1                      |
|                               |
| )                             |
|                               |
|                               |
|                               |
|                               |
|                               |