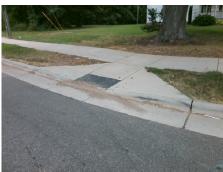

## Access Compliance Report Public Rights-of-Way (Curb Ramps)

Intersection ID: 6149Main Street:STATESVILLE\_RDCross Street:SUNTRACE\_RDLocation:SWADA ID: 345675720B97Ramp Type:PerpInitial Pass/Fail:FailOverall Compliance:NoSeverity Score:8.75

**Codes/Mitigation Info/Possible Solution** 

Street 1 Name
StateSVILLE RD
Stop Condition-Street 2
None
Street 2 Name
N/A
Stop Condition-Street 1
N/A

| 71 CCC121C CC1411C11          |
|-------------------------------|
| Possible Solutions:           |
| Remove & Replace Entire Ramp. |
|                               |
|                               |
|                               |
|                               |
|                               |
| Surveyor Notes:               |
| N/A                           |
|                               |
|                               |
| PROW/ADA:                     |
|                               |
| R304.5.1                      |
|                               |
| )                             |
|                               |
|                               |
|                               |
|                               |
|                               |