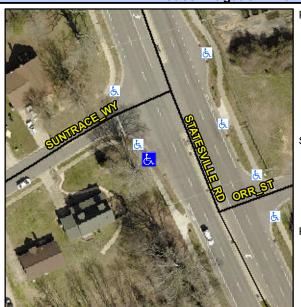

## Access Compliance Report Public Rights-of-Way (Curb Ramps)

Intersection ID: 6149Main Street:STATESVILLE\_RDCross Street:SUNTRACE\_RDLocation:SWADA ID: 345675720B97Ramp Type:PerpInitial Pass/Fail:FailOverall Compliance:NoSeverity Score:8.75