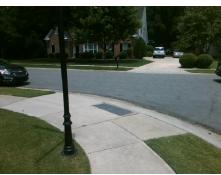

## Field Measurements/Component Compliance

Street 1 Name
Stop Condition-Street 2
Street 2 Name
Stop Condition-Street 1

JOUSTING CT StopSign KING ARTHUR DR None Possible Solutions:

Remove & Replace Curb Ramp With Two New Directional Ramps or Equivalent.

Surveyor Notes:

N/A

PROW/ADA:

Not Found, R304.5.1, R304.2.2, R304.5.3

Total Cost: \$ 3200.00

| Field Measurements/Component Compliance |                        |                       |       |      |                             |       |
|-----------------------------------------|------------------------|-----------------------|-------|------|-----------------------------|-------|
|                                         | Compliance Description |                       | Data  | Comp | liance Description          | Data  |
|                                         | N/A                    | Ramp Length (in)      | 98.0  | No   | Ramp Slope (%)              | 9.3   |
|                                         | No                     | Ramp Width (in)       | 45.0  | No   | Ramp XSlope (%)             | 5.9   |
|                                         | N/A                    | Flare Type LT         | N/A   | N/A  | Flare Type RT               | N/A   |
|                                         | N/A                    | Flare Slope LT (%)    | N/A   | N/A  | Flare Slope RT (%)          | N/A   |
|                                         | N/A                    | Flare Traversable LT? | N/A   | N/A  | Flare Traversable RT?       | N/A   |
|                                         | N/A                    | Landing Length (in)   | N/A   | N/A  | DWS Provided?               | N/A   |
|                                         | N/A                    | Landing Width (in)    | N/A   | N/A  | DWS Contrast?               | N/A   |
|                                         | N/A                    | Landing Slope (%)     | N/A   | N/A  | DWS Length (in)             | N/A   |
|                                         | N/A                    | Landing X Slope (%)   | N/A   | N/A  | DWS Full Width?             | N/A   |
|                                         | N/A                    | Landing Curb? (Y/N)   | N/A   | N/A  | DWS Offset (in)             | N/A   |
|                                         | N/A                    | Shared Landing?       | N/A   |      |                             |       |
|                                         | N/A                    | Gutter Ponding?       | N/A   | N/A  | Gutter Slope (%)            | N/A   |
|                                         | N/A                    | Gutter Lip Ht (in)    | N/A   | N/A  | Gutter X Slope (%)          | N/A   |
|                                         | N/A                    | Painted X Walk1?      | No    | N/A  | Painted X Walk2?            | No    |
|                                         |                        | X Walk 1 Direction    | To SE |      | X Walk 2 Direction          | To NE |
|                                         | N/A                    | X Walk 1 Width (in)   | N/A   | N/A  | X Walk 2 Width (in)         | N/A   |
|                                         |                        | X Walk 1 Slope (%)    | 0.7   |      | X Walk 2 Slope (%)          | 2.7   |
|                                         |                        | X Walk 1 X Slope (%)  | 3.7   |      | X Walk 2 X Slope (%)        | 0.9   |
|                                         | N/A                    | Ramp inside XWalk1?   | N/A   | N/A  | Ramp inside XWalk2?         | N/A   |
|                                         |                        | Road Slope (%)        | 1.5   | N/A  | Clear Space?                | N/A   |
|                                         |                        | Road X Slope (%)      | 1.1   | N/A  | Clear Space to XWalk (in)   | N/A   |
|                                         | N/A                    | Any Obstructions?     | N/A   | N/A  | Storm Grate/Utility Hazard? | N/A   |
|                                         |                        | Obstruction Type      |       |      | Storm Grate/Utility Type    |       |
|                                         |                        |                       | N/A   |      |                             | N/A   |
|                                         |                        |                       |       | Yes  | Surface Condition? (G/P)    | Good  |
|                                         | A. 72-13-18            |                       |       |      |                             |       |