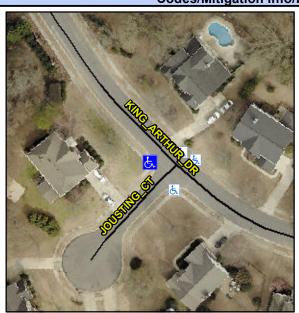

## Access Compliance Report Public Rights-of-Way (Curb Ramps)

Intersection ID: 29732 Main Street: JOUSTING\_CT Cross Street: KING\_ARTHUR\_DR Location: NW

ADA ID: 345702361269 Ramp Type: PerpDiag Initial Pass/Fail: Fail Overall Compliance: No Severity Score: 33.75