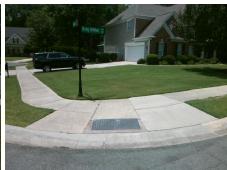

## Field Measurements/Component Compliance

Street 1 Name
Stop Condition-Street 2
Street 2 Name
Stop Condition-Street 1

JOUSTING CT StopSign KING ARTHUR DR None Possible Solutions:

Remove & Replace Curb Ramp With Two New Directional Ramps or Equivalent.

Surveyor Notes:

N/A

PROW/ADA:

Not Found, R304.5.1, R304.2.2, R304.5.3

Total Cost: \$ 3200.00

| Field Measurements/Component Compliance |                        |                       |       |      |                             |       |
|-----------------------------------------|------------------------|-----------------------|-------|------|-----------------------------|-------|
|                                         | Compliance Description |                       | Data  | Comp | liance Description          | Data  |
|                                         | N/A                    | Ramp Length (in)      | 98.0  | No   | Ramp Slope (%)              | 9.3   |
|                                         | No                     | Ramp Width (in)       | 45.0  | No   | Ramp XSlope (%)             | 5.9   |
|                                         | N/A                    | Flare Type LT         | N/A   | N/A  | Flare Type RT               | N/A   |
|                                         | N/A                    | Flare Slope LT (%)    | N/A   | N/A  | Flare Slope RT (%)          | N/A   |
|                                         | N/A                    | Flare Traversable LT? | N/A   | N/A  | Flare Traversable RT?       | N/A   |
|                                         | N/A                    | Landing Length (in)   | N/A   | N/A  | DWS Provided?               | N/A   |
|                                         | N/A                    | Landing Width (in)    | N/A   | N/A  | DWS Contrast?               | N/A   |
|                                         | N/A                    | Landing Slope (%)     | N/A   | N/A  | DWS Length (in)             | N/A   |
|                                         | N/A                    | Landing X Slope (%)   | N/A   | N/A  | DWS Full Width?             | N/A   |
|                                         | N/A                    | Landing Curb? (Y/N)   | N/A   | N/A  | DWS Offset (in)             | N/A   |
|                                         | N/A                    | Shared Landing?       | N/A   |      |                             |       |
|                                         | N/A                    | Gutter Ponding?       | N/A   | N/A  | Gutter Slope (%)            | N/A   |
|                                         | N/A                    | Gutter Lip Ht (in)    | N/A   | N/A  | Gutter X Slope (%)          | N/A   |
|                                         | N/A                    | Painted X Walk1?      | No    | N/A  | Painted X Walk2?            | No    |
|                                         |                        | X Walk 1 Direction    | To SE |      | X Walk 2 Direction          | To NE |
|                                         | N/A                    | X Walk 1 Width (in)   | N/A   | N/A  | X Walk 2 Width (in)         | N/A   |
|                                         |                        | X Walk 1 Slope (%)    | 0.7   |      | X Walk 2 Slope (%)          | 2.7   |
|                                         |                        | X Walk 1 X Slope (%)  | 3.7   |      | X Walk 2 X Slope (%)        | 0.9   |
|                                         | N/A                    | Ramp inside XWalk1?   | N/A   | N/A  | Ramp inside XWalk2?         | N/A   |
|                                         |                        | Road Slope (%)        | 1.5   | N/A  | Clear Space?                | N/A   |
|                                         |                        | Road X Slope (%)      | 1.1   | N/A  | Clear Space to XWalk (in)   | N/A   |
|                                         | N/A                    | Any Obstructions?     | N/A   | N/A  | Storm Grate/Utility Hazard? | N/A   |
|                                         |                        | Obstruction Type      |       |      | Storm Grate/Utility Type    |       |
|                                         |                        |                       | N/A   |      |                             | N/A   |
|                                         |                        |                       |       | Yes  | Surface Condition? (G/P)    | Good  |
|                                         | A. 72-13-18            |                       |       |      |                             |       |