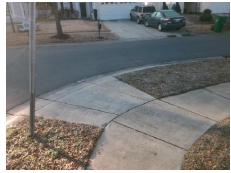

## Field Measurements/Component Compliance

Street 1 Name Stop Condition-Street 2 Street 2 Name Stop Condition-Street 1 Remove & Replace Curb Ramp With **Two New Directional Ramps or** Equivalent.

Surveyor Notes:

Possible Solutions:

N/A

PROW/ADA:

Not Found, R304.5.1

**GLORY MEADOW CT** None **PLANTERS ROW DR** StopSign

Total Cost: 3200.00

| Field Measurements/Component Compliance |                       |       |                        |                             |       |
|-----------------------------------------|-----------------------|-------|------------------------|-----------------------------|-------|
| Compliance Description                  |                       | Data  | Compliance Description |                             | Data  |
| N/A                                     | Ramp Length (in)      | 67.0  | Yes                    | Ramp Slope (%)              | 5.5   |
| No                                      | Ramp Width (in)       | 30.0  | Yes                    | Ramp XSlope (%)             | 0.9   |
| N/A                                     | Flare Type LT         | N/A   | N/A                    | Flare Type RT               | N/A   |
| N/A                                     | Flare Slope LT (%)    | N/A   | N/A                    | Flare Slope RT (%)          | N/A   |
| N/A                                     | Flare Traversable LT? | N/A   | N/A                    | Flare Traversable RT?       | N/A   |
| N/A                                     | Landing Length (in)   | N/A   | N/A                    | DWS Provided?               | N/A   |
| N/A                                     | Landing Width (in)    | N/A   | N/A                    | DWS Contrast?               | N/A   |
| N/A                                     | Landing Slope (%)     | N/A   | N/A                    | DWS Length (in)             | N/A   |
| N/A                                     | Landing X Slope (%)   | N/A   | N/A                    | DWS Full Width?             | N/A   |
| N/A                                     | Landing Curb? (Y/N)   | N/A   | N/A                    | DWS Offset (in)             | N/A   |
| N/A                                     | Shared Landing?       | N/A   |                        |                             |       |
| N/A                                     | Gutter Ponding?       | N/A   | N/A                    | Gutter Slope (%)            | N/A   |
| N/A                                     | Gutter Lip Ht (in)    | N/A   | N/A                    | Gutter X Slope (%)          | N/A   |
| N/A                                     | Painted X Walk1?      | No    | N/A                    | Painted X Walk2?            | No    |
|                                         | X Walk 1 Direction    | To SE |                        | X Walk 2 Direction          | To NE |
| N/A                                     | X Walk 1 Width (in)   | N/A   | N/A                    | X Walk 2 Width (in)         | N/A   |
|                                         | X Walk 1 Slope (%)    | 0.9   |                        | X Walk 2 Slope (%)          | 0.5   |
|                                         | X Walk 1 X Slope (%)  | 0.5   |                        | X Walk 2 X Slope (%)        | 0.4   |
| N/A                                     | Ramp inside XWalk1?   | N/A   | N/A                    | Ramp inside XWalk2?         | N/A   |
|                                         | Road Slope (%)        | 0.6   | N/A                    | Clear Space?                | N/A   |
|                                         | Road X Slope (%)      | 0.4   | N/A                    | Clear Space to XWalk (in)   | N/A   |
| N/A                                     | Any Obstructions?     | N/A   | N/A                    | Storm Grate/Utility Hazard? | N/A   |
|                                         | Obstruction Type      |       |                        | Storm Grate/Utility Type    |       |
|                                         |                       | N/A   |                        |                             | N/A   |
|                                         |                       |       | Yes                    | Surface Condition? (G/P)    | Good  |