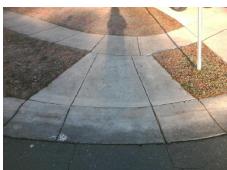

## Field Measurements/Component Compliance

Street 1 Name Stop Condition-Street 2 Street 2 Name Stop Condition-Street 1 Remove & Replace Curb Ramp With **Two New Directional Ramps or** Equivalent.

Surveyor Notes:

Possible Solutions:

N/A

PROW/ADA:

Not Found, R304.5.1

**GLORY MEADOW CT** None **PLANTERS ROW DR** StopSign

Total Cost: 3200.00

| Field Measurements/Component Compliance |                       |       |                        |                             |       |
|-----------------------------------------|-----------------------|-------|------------------------|-----------------------------|-------|
| Compliance Description                  |                       | Data  | Compliance Description |                             | Data  |
| N/A                                     | Ramp Length (in)      | 67.0  | Yes                    | Ramp Slope (%)              | 5.5   |
| No                                      | Ramp Width (in)       | 30.0  | Yes                    | Ramp XSlope (%)             | 0.9   |
| N/A                                     | Flare Type LT         | N/A   | N/A                    | Flare Type RT               | N/A   |
| N/A                                     | Flare Slope LT (%)    | N/A   | N/A                    | Flare Slope RT (%)          | N/A   |
| N/A                                     | Flare Traversable LT? | N/A   | N/A                    | Flare Traversable RT?       | N/A   |
| N/A                                     | Landing Length (in)   | N/A   | N/A                    | DWS Provided?               | N/A   |
| N/A                                     | Landing Width (in)    | N/A   | N/A                    | DWS Contrast?               | N/A   |
| N/A                                     | Landing Slope (%)     | N/A   | N/A                    | DWS Length (in)             | N/A   |
| N/A                                     | Landing X Slope (%)   | N/A   | N/A                    | DWS Full Width?             | N/A   |
| N/A                                     | Landing Curb? (Y/N)   | N/A   | N/A                    | DWS Offset (in)             | N/A   |
| N/A                                     | Shared Landing?       | N/A   |                        |                             |       |
| N/A                                     | Gutter Ponding?       | N/A   | N/A                    | Gutter Slope (%)            | N/A   |
| N/A                                     | Gutter Lip Ht (in)    | N/A   | N/A                    | Gutter X Slope (%)          | N/A   |
| N/A                                     | Painted X Walk1?      | No    | N/A                    | Painted X Walk2?            | No    |
|                                         | X Walk 1 Direction    | To SE |                        | X Walk 2 Direction          | To NE |
| N/A                                     | X Walk 1 Width (in)   | N/A   | N/A                    | X Walk 2 Width (in)         | N/A   |
|                                         | X Walk 1 Slope (%)    | 0.9   |                        | X Walk 2 Slope (%)          | 0.5   |
|                                         | X Walk 1 X Slope (%)  | 0.5   |                        | X Walk 2 X Slope (%)        | 0.4   |
| N/A                                     | Ramp inside XWalk1?   | N/A   | N/A                    | Ramp inside XWalk2?         | N/A   |
|                                         | Road Slope (%)        | 0.6   | N/A                    | Clear Space?                | N/A   |
|                                         | Road X Slope (%)      | 0.4   | N/A                    | Clear Space to XWalk (in)   | N/A   |
| N/A                                     | Any Obstructions?     | N/A   | N/A                    | Storm Grate/Utility Hazard? | N/A   |
|                                         | Obstruction Type      |       |                        | Storm Grate/Utility Type    |       |
|                                         |                       | N/A   |                        |                             | N/A   |
|                                         |                       |       | Yes                    | Surface Condition? (G/P)    | Good  |