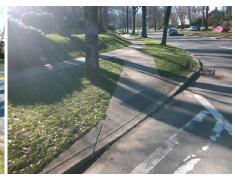

Intersection ID: 15882 Main Street: EAST\_BV Cross Street: QUEENS\_RD\_WEST Location: SE

ADA ID: 345D58F969D0 Ramp Type: Directional1 Initial Pass/Fail: Fail Overall Compliance: No Severity Score: 25

Codes/Mitigation Info/Possible Solution

Flare Traversable RT?

Grade Break Slope (%)

Grade Break XSlope (%)

Street 1 Name
QUEENS RD WEST
Stop Condition-Street 1
None
Street 2 Name
N/A
Stop Condition-Street 2
N/A

| COIDIC COIGHON                |      | i ioia ilioadai (      | J111011to/ 0 |
|-------------------------------|------|------------------------|--------------|
| ossible Solutions:            | Comp | Compliance Description |              |
| Remove & Replace Entire Ramp. | N/A  | Ramp Length (in)       | 222.0        |
| ·                             | Yes  | Ramp Width (in)        | 60.0         |
|                               | Yes  | Ramp Slope (%)         | 8.1          |
|                               | No   | Ramp XSlope (%)        | 12.1         |
|                               | N/A  | Flare Type LT          | N/A          |
|                               | N/A  | Flare Slope LT (%)     | N/A          |
| urveyor Notes:                | N/A  | Flare Traversable LT?  | N/A          |
| N/A                           | N/A  | Landing Length (in)    | 0.0          |
|                               | N/A  | Landing Width (in)     | 0.0          |
|                               | N/A  | Landing Slope (%)      | 0.0          |
|                               | N/A  | Landing X Slope (%)    | 0.0          |
| ROW/ADA:                      | N/A  | Landing Curb? (Y/N)    | N/A          |
| R304.5.3                      | N/A  | Shared Landing?        | N/A          |
|                               | N/A  | Gutter Ponding?        | 0.0          |
|                               | N/A  | Gutter Lip Ht (in)     | 0.0          |
|                               | N/A  | Painted X Walk1?       | Yes          |
|                               |      | X Walk 1 Direction     | To N         |
|                               |      | X Walk 1 Width (in)    | 97.0         |
|                               |      | X Walk 1 Slope (%)     | 0.7          |
|                               |      | X Walk 1 X Slope (%)   | 2.0          |
|                               | N/A  | Ramp inside XWalk1?    | Yes          |
|                               | N/A  | Any Obstructions?      | N/A          |
|                               |      |                        |              |