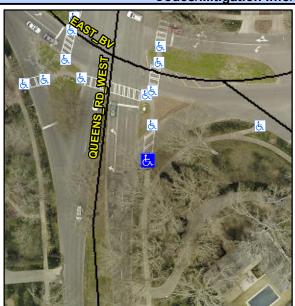

Intersection ID: 15882 Main Street: EAST\_BV Cross Street: QUEENS\_RD\_WEST Location: SE

ADA ID: 345D58F969D0 Ramp Type: Directional1 Initial Pass/Fail: Fail Overall Compliance: No Severity Score: 25

Codes/Mitigation Info/Possible Solution

Flare Traversable RT?

Grade Break Slope (%)

Grade Break XSlope (%)

Street 1 Name
QUEENS RD WEST
Stop Condition-Street 1
None
Street 2 Name
N/A
Stop Condition-Street 2
N/A

| COIDIC COIGHON                |      | i ioia ilioadai (      | J111011to/ 0 |
|-------------------------------|------|------------------------|--------------|
| ossible Solutions:            | Comp | Compliance Description |              |
| Remove & Replace Entire Ramp. | N/A  | Ramp Length (in)       | 222.0        |
| ·                             | Yes  | Ramp Width (in)        | 60.0         |
|                               | Yes  | Ramp Slope (%)         | 8.1          |
|                               | No   | Ramp XSlope (%)        | 12.1         |
|                               | N/A  | Flare Type LT          | N/A          |
|                               | N/A  | Flare Slope LT (%)     | N/A          |
| urveyor Notes:                | N/A  | Flare Traversable LT?  | N/A          |
| N/A                           | N/A  | Landing Length (in)    | 0.0          |
|                               | N/A  | Landing Width (in)     | 0.0          |
|                               | N/A  | Landing Slope (%)      | 0.0          |
|                               | N/A  | Landing X Slope (%)    | 0.0          |
| ROW/ADA:                      | N/A  | Landing Curb? (Y/N)    | N/A          |
| R304.5.3                      | N/A  | Shared Landing?        | N/A          |
|                               | N/A  | Gutter Ponding?        | 0.0          |
|                               | N/A  | Gutter Lip Ht (in)     | 0.0          |
|                               | N/A  | Painted X Walk1?       | Yes          |
|                               |      | X Walk 1 Direction     | To N         |
|                               |      | X Walk 1 Width (in)    | 97.0         |
|                               |      | X Walk 1 Slope (%)     | 0.7          |
|                               |      | X Walk 1 X Slope (%)   | 2.0          |
|                               | N/A  | Ramp inside XWalk1?    | Yes          |
|                               | N/A  | Any Obstructions?      | N/A          |
|                               |      |                        |              |