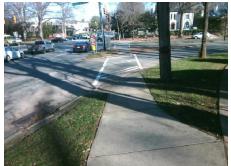

Intersection ID: 15882 Main Street: EAST\_BV Cross Street: QUEENS\_RD\_WEST Location: SE

ADA ID: 345D58F969D0 Ramp Type: Directional1 Initial Pass/Fail: Fail Overall Compliance: No Severity Score: 25

Codes/Mitigation Info/Possible Solution

Flare Traversable RT?

Grade Break Slope (%)

Grade Break XSlope (%)

Street 1 Name
QUEENS RD WEST
Stop Condition-Street 1
None
Street 2 Name
N/A
Stop Condition-Street 2
N/A

| COIDIC COIGHON                |      | i ioia ilioadai (      | J111011to/ 0 |
|-------------------------------|------|------------------------|--------------|
| ossible Solutions:            | Comp | Compliance Description |              |
| Remove & Replace Entire Ramp. | N/A  | Ramp Length (in)       | 222.0        |
| ·                             | Yes  | Ramp Width (in)        | 60.0         |
|                               | Yes  | Ramp Slope (%)         | 8.1          |
|                               | No   | Ramp XSlope (%)        | 12.1         |
|                               | N/A  | Flare Type LT          | N/A          |
|                               | N/A  | Flare Slope LT (%)     | N/A          |
| urveyor Notes:                | N/A  | Flare Traversable LT?  | N/A          |
| N/A                           | N/A  | Landing Length (in)    | 0.0          |
|                               | N/A  | Landing Width (in)     | 0.0          |
|                               | N/A  | Landing Slope (%)      | 0.0          |
|                               | N/A  | Landing X Slope (%)    | 0.0          |
| ROW/ADA:                      | N/A  | Landing Curb? (Y/N)    | N/A          |
| R304.5.3                      | N/A  | Shared Landing?        | N/A          |
|                               | N/A  | Gutter Ponding?        | 0.0          |
|                               | N/A  | Gutter Lip Ht (in)     | 0.0          |
|                               | N/A  | Painted X Walk1?       | Yes          |
|                               |      | X Walk 1 Direction     | To N         |
|                               |      | X Walk 1 Width (in)    | 97.0         |
|                               |      | X Walk 1 Slope (%)     | 0.7          |
|                               |      | X Walk 1 X Slope (%)   | 2.0          |
|                               | N/A  | Ramp inside XWalk1?    | Yes          |
|                               | N/A  | Any Obstructions?      | N/A          |
|                               |      |                        |              |