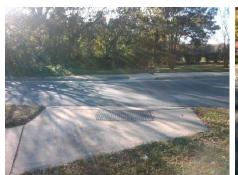

## Access Compliance Report Public Rights-of-Way (Curb Ramps)

| Intersection ID: 21653 Ma               | Main Street: W_ARROWOOD_RD    |                | W_HEBRON_ST                                   | Location: | SW  |                             |     |  |
|-----------------------------------------|-------------------------------|----------------|-----------------------------------------------|-----------|-----|-----------------------------|-----|--|
| ADA ID: 345E5A020078 Ra                 | amp Type: BlendTrans2         | Initial Pass/F | nitial Pass/Fail: Fail Overall Compliance: No |           |     | Severity Score:             | 10  |  |
| Codes/Mitigation Info/Possible Solution |                               |                | Field Measurements/Component Compliance       |           |     |                             |     |  |
| MARRONORD SR 5.                         | Possible Solutions:           | Comp           | Compliance Description Data                   |           |     | Compliance Description Data |     |  |
|                                         | Remove & Replace Curb Ramp W  | /ith N/A       | Ramp Length (in)                              | 61.0      | Yes | BlendTrans Slope (%)        | 3.6 |  |
|                                         | Two New Directional Ramps or  | No             | Ramp Width (in)                               | 46.0      | No  | BlendTrans XSlope (%)       | 2.7 |  |
|                                         | Equivalent.                   | N/A            | Flare Type LT                                 | N/A       | N/A | Flare Type RT               | N/A |  |
|                                         | E E                           | N/A            | Flare Slope LT (%)                            | N/A       | N/A | Flare Slope RT (%)          | N/A |  |
|                                         |                               | N/A            | Flare Traversable LT?                         | N/A       | N/A | Flare Traversable RT?       | N/A |  |
|                                         |                               | N/A            | Landing Length (in)                           | N/A       | N/A | DWS Provided?               | N/A |  |
|                                         | Surveyor Notes:               | N/A            | Landing Width (in)                            | N/A       | N/A | DWS Contrast?               | N/A |  |
|                                         | N/A                           | N/A            | Landing Slope (%)                             | N/A       | N/A | DWS Length (in)             | N/A |  |
|                                         |                               | N/A            | Landing X Slope (%)                           | N/A       | N/A | DWS Full Width?             | N/A |  |
|                                         |                               | N/A            | Landing Curb? (Y/N)                           | N/A       | N/A | DWS Offset (in)             | N/A |  |
|                                         |                               | N/A            | Shared Landing?                               | N/A       |     |                             |     |  |
|                                         | PROW/ADA:                     | N/A            | Gutter Ponding?                               | N/A       | N/A | Gutter Slope (%)            | N/A |  |
| Acardon and and a for the second        | Not Found, R304.5.1, R304.5.3 | N/A            | Gutter Lip Ht (in)                            | N/A       | N/A | Gutter X Slope (%)          | N/A |  |
| m E ERER                                |                               | N/A            | Painted X Walk1?                              | No        | N/A | Painted X Walk2?            | N/A |  |
|                                         |                               |                | X Walk 1 Direction                            | To S      |     | X Walk 2 Direction          | N/A |  |
|                                         |                               |                | X Walk 1 Width (in)                           | N/A       |     | X Walk 2 Width (in)         | N/A |  |
| Street 1 Name WARROWOO                  | DD RD                         |                | X Walk 1 Slope (%)                            | 0.4       |     | X Walk 2 Slope (%)          | N/A |  |
| Stop Condition-Street 1                 | None                          |                | X Walk 1 X Slope (%)                          | 1.2       |     | X Walk 2 X Slope (%)        | N/A |  |
| Street 2 Name                           | N/A                           | N/A            | Ramp inside XWalk1?                           | N/A       | N/A | Ramp inside XWalk2?         | N/A |  |
| Stop Condition-Street 2                 | N/A                           |                | Road Slope (%)                                | 1.2       |     | Clear Space?                | N/A |  |
|                                         |                               |                | Road X Slope (%)                              | 0.4       | N/A | Clear Space to XWalk (in)   | N/A |  |
|                                         |                               | N/A            | Any Obstructions?                             | N/A       | N/A | Storm Grate/Utility Hazard? | N/A |  |
|                                         | Total Cost: \$ 320            | 00.00          | Obstruction Type                              |           |     | Storm Grate/Utility Type    |     |  |
|                                         |                               |                |                                               | N/A       |     |                             | N/A |  |