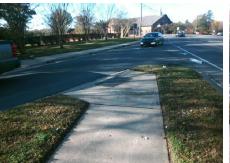

## Access Compliance Report Public Rights-of-Way (Curb Ramps)

| Intersection ID: 21653 Ma               | Main Street: W_ARROWOOD_RD    |                | W_HEBRON_ST                                   | Location: | SW  |                             |     |  |
|-----------------------------------------|-------------------------------|----------------|-----------------------------------------------|-----------|-----|-----------------------------|-----|--|
| ADA ID: 345E5A020078 Ra                 | amp Type: BlendTrans2         | Initial Pass/F | nitial Pass/Fail: Fail Overall Compliance: No |           |     | Severity Score:             | 10  |  |
| Codes/Mitigation Info/Possible Solution |                               |                | Field Measurements/Component Compliance       |           |     |                             |     |  |
| MARRONORD SR 5.                         | Possible Solutions:           | Comp           | Compliance Description Data                   |           |     | Compliance Description Data |     |  |
|                                         | Remove & Replace Curb Ramp W  | /ith N/A       | Ramp Length (in)                              | 61.0      | Yes | BlendTrans Slope (%)        | 3.6 |  |
|                                         | Two New Directional Ramps or  | No             | Ramp Width (in)                               | 46.0      | No  | BlendTrans XSlope (%)       | 2.7 |  |
|                                         | Equivalent.                   | N/A            | Flare Type LT                                 | N/A       | N/A | Flare Type RT               | N/A |  |
|                                         | E E                           | N/A            | Flare Slope LT (%)                            | N/A       | N/A | Flare Slope RT (%)          | N/A |  |
|                                         |                               | N/A            | Flare Traversable LT?                         | N/A       | N/A | Flare Traversable RT?       | N/A |  |
|                                         |                               | N/A            | Landing Length (in)                           | N/A       | N/A | DWS Provided?               | N/A |  |
|                                         | Surveyor Notes:               | N/A            | Landing Width (in)                            | N/A       | N/A | DWS Contrast?               | N/A |  |
|                                         | N/A                           | N/A            | Landing Slope (%)                             | N/A       | N/A | DWS Length (in)             | N/A |  |
|                                         |                               | N/A            | Landing X Slope (%)                           | N/A       | N/A | DWS Full Width?             | N/A |  |
|                                         |                               | N/A            | Landing Curb? (Y/N)                           | N/A       | N/A | DWS Offset (in)             | N/A |  |
|                                         |                               | N/A            | Shared Landing?                               | N/A       |     |                             |     |  |
|                                         | PROW/ADA:                     | N/A            | Gutter Ponding?                               | N/A       | N/A | Gutter Slope (%)            | N/A |  |
| Acardon and and a for the second        | Not Found, R304.5.1, R304.5.3 | N/A            | Gutter Lip Ht (in)                            | N/A       | N/A | Gutter X Slope (%)          | N/A |  |
| m E ERER                                |                               | N/A            | Painted X Walk1?                              | No        | N/A | Painted X Walk2?            | N/A |  |
|                                         |                               |                | X Walk 1 Direction                            | To S      |     | X Walk 2 Direction          | N/A |  |
|                                         |                               |                | X Walk 1 Width (in)                           | N/A       |     | X Walk 2 Width (in)         | N/A |  |
| Street 1 Name WARROWOO                  | DD RD                         |                | X Walk 1 Slope (%)                            | 0.4       |     | X Walk 2 Slope (%)          | N/A |  |
| Stop Condition-Street 1                 | None                          |                | X Walk 1 X Slope (%)                          | 1.2       |     | X Walk 2 X Slope (%)        | N/A |  |
| Street 2 Name                           | N/A                           | N/A            | Ramp inside XWalk1?                           | N/A       | N/A | Ramp inside XWalk2?         | N/A |  |
| Stop Condition-Street 2                 | N/A                           |                | Road Slope (%)                                | 1.2       |     | Clear Space?                | N/A |  |
|                                         |                               |                | Road X Slope (%)                              | 0.4       | N/A | Clear Space to XWalk (in)   | N/A |  |
|                                         |                               | N/A            | Any Obstructions?                             | N/A       | N/A | Storm Grate/Utility Hazard? | N/A |  |
|                                         | Total Cost: \$ 320            | 00.00          | Obstruction Type                              |           |     | Storm Grate/Utility Type    |     |  |
|                                         |                               |                |                                               | N/A       |     |                             | N/A |  |