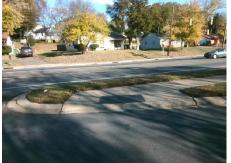

## Access Compliance Report Public Rights-of-Way (Curb Ramps)

| Intersection ID: 21653 Ma               | Main Street: W_ARROWOOD_RD    |                | W_HEBRON_ST                                   | Location: | SW  |                             |     |  |
|-----------------------------------------|-------------------------------|----------------|-----------------------------------------------|-----------|-----|-----------------------------|-----|--|
| ADA ID: 345E5A020078 Ra                 | amp Type: BlendTrans2         | Initial Pass/F | nitial Pass/Fail: Fail Overall Compliance: No |           |     | Severity Score:             | 10  |  |
| Codes/Mitigation Info/Possible Solution |                               |                | Field Measurements/Component Compliance       |           |     |                             |     |  |
| MARRONORD SR 5.                         | Possible Solutions:           | Comp           | Compliance Description Data                   |           |     | Compliance Description Data |     |  |
|                                         | Remove & Replace Curb Ramp W  | /ith N/A       | Ramp Length (in)                              | 61.0      | Yes | BlendTrans Slope (%)        | 3.6 |  |
|                                         | Two New Directional Ramps or  | No             | Ramp Width (in)                               | 46.0      | No  | BlendTrans XSlope (%)       | 2.7 |  |
|                                         | Equivalent.                   | N/A            | Flare Type LT                                 | N/A       | N/A | Flare Type RT               | N/A |  |
|                                         | E E                           | N/A            | Flare Slope LT (%)                            | N/A       | N/A | Flare Slope RT (%)          | N/A |  |
|                                         |                               | N/A            | Flare Traversable LT?                         | N/A       | N/A | Flare Traversable RT?       | N/A |  |
|                                         |                               | N/A            | Landing Length (in)                           | N/A       | N/A | DWS Provided?               | N/A |  |
|                                         | Surveyor Notes:               | N/A            | Landing Width (in)                            | N/A       | N/A | DWS Contrast?               | N/A |  |
|                                         | N/A                           | N/A            | Landing Slope (%)                             | N/A       | N/A | DWS Length (in)             | N/A |  |
|                                         |                               | N/A            | Landing X Slope (%)                           | N/A       | N/A | DWS Full Width?             | N/A |  |
|                                         |                               | N/A            | Landing Curb? (Y/N)                           | N/A       | N/A | DWS Offset (in)             | N/A |  |
|                                         |                               | N/A            | Shared Landing?                               | N/A       |     |                             |     |  |
|                                         | PROW/ADA:                     | N/A            | Gutter Ponding?                               | N/A       | N/A | Gutter Slope (%)            | N/A |  |
| Acardon and and a for the second        | Not Found, R304.5.1, R304.5.3 | N/A            | Gutter Lip Ht (in)                            | N/A       | N/A | Gutter X Slope (%)          | N/A |  |
| m E ERER                                |                               | N/A            | Painted X Walk1?                              | No        | N/A | Painted X Walk2?            | N/A |  |
|                                         |                               |                | X Walk 1 Direction                            | To S      |     | X Walk 2 Direction          | N/A |  |
|                                         |                               |                | X Walk 1 Width (in)                           | N/A       |     | X Walk 2 Width (in)         | N/A |  |
| Street 1 Name WARROWOO                  | DD RD                         |                | X Walk 1 Slope (%)                            | 0.4       |     | X Walk 2 Slope (%)          | N/A |  |
| Stop Condition-Street 1                 | None                          |                | X Walk 1 X Slope (%)                          | 1.2       |     | X Walk 2 X Slope (%)        | N/A |  |
| Street 2 Name                           | N/A                           | N/A            | Ramp inside XWalk1?                           | N/A       | N/A | Ramp inside XWalk2?         | N/A |  |
| Stop Condition-Street 2                 | N/A                           |                | Road Slope (%)                                | 1.2       |     | Clear Space?                | N/A |  |
|                                         |                               |                | Road X Slope (%)                              | 0.4       | N/A | Clear Space to XWalk (in)   | N/A |  |
|                                         |                               | N/A            | Any Obstructions?                             | N/A       | N/A | Storm Grate/Utility Hazard? | N/A |  |
|                                         | Total Cost: \$ 320            | 00.00          | Obstruction Type                              |           |     | Storm Grate/Utility Type    |     |  |
|                                         |                               |                |                                               | N/A       |     |                             | N/A |  |