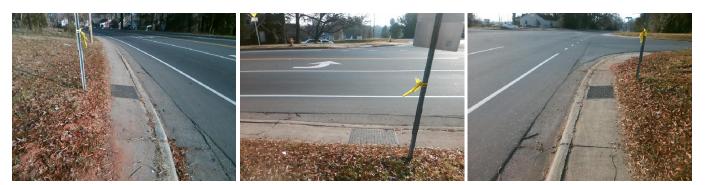

## Access Compliance Report Public Rights-of-Way (Curb Ramps)

| Intersection ID: 31624                                                                                          | Main Street: BRADFORD_DR |                  |                                         | Cross Street: THOMASBORO_DR                    |                       |      |                     | Location:                   | NW         |
|-----------------------------------------------------------------------------------------------------------------|--------------------------|------------------|-----------------------------------------|------------------------------------------------|-----------------------|------|---------------------|-----------------------------|------------|
| ADA ID: 345F6C71F457                                                                                            | Ramp Type: Perp          |                  |                                         | Initial Pass/Fail: Fail Overall Compliance: No |                       |      | Severity Score:     | 21.25                       |            |
| Codes/Mitigation Info/Possible Solution                                                                         |                          |                  | Field Measurements/Component Compliance |                                                |                       |      |                     |                             |            |
| Possible Solutions:                                                                                             |                          |                  |                                         |                                                |                       |      |                     |                             |            |
| The second se | 1 . MI SACAS             |                  |                                         |                                                |                       |      |                     |                             | Data       |
|                                                                                                                 | A CLARK                  | Remove & Replac  | e Entire Ramp.                          | N/A                                            | Ramp Length (in)      |      | No                  | Ramp Slope (%)              | 11.1       |
|                                                                                                                 |                          |                  |                                         | No                                             | Ramp Width (in)       |      | Yes                 | Ramp XSlope (%)             | 0.7        |
| and the second                                                                                                  | A CELE                   |                  |                                         | N/A                                            | Flare Type LT         |      | N/A                 | Flare Type RT               | N/A        |
| A                                                                                                               | E L                      |                  |                                         | N/A                                            | Flare Slope LT (%)    |      | N/A                 | Flare Slope RT (%)          | N/A        |
| In sectors and                                                                                                  |                          |                  |                                         | N/A                                            | Flare Traversable LT? | N/A  | N/A                 | Flare Traversable RT?       | N/A        |
|                                                                                                                 |                          |                  |                                         | N/A                                            | Landing Length (in)   | N/A  | N/A                 | DWS Provided?               | N/A        |
|                                                                                                                 |                          | Surveyor Notes:  |                                         | N/A                                            | Landing Width (in)    | N/A  | N/A                 | DWS Contrast?               | N/A        |
|                                                                                                                 |                          | N/A              |                                         | N/A                                            | Landing Slope (%)     | N/A  | N/A                 | DWS Length (in)             | N/A        |
|                                                                                                                 |                          |                  |                                         | N/A                                            | Landing X Slope (%)   | N/A  | N/A                 | DWS Full Width?             | N/A        |
| THOMASEORO DR C                                                                                                 |                          |                  |                                         | N/A                                            | Landing Curb? (Y/N)   | N/A  | N/A                 | DWS Offset (in)             | N/A        |
|                                                                                                                 |                          |                  |                                         | N/A                                            | Shared Landing?       | N/A  |                     |                             |            |
|                                                                                                                 | <u>k</u>                 | PROW/ADA:        |                                         | N/A                                            | Gutter Ponding?       | N/A  | N/A                 | Gutter Slope (%)            | N/A        |
| G A                                                                                                             | L L                      | Not Found, R304. | 5.1. R304.2.2                           | N/A                                            | Gutter Lip Ht (in)    | N/A  | N/A                 | Gutter X Slope (%)          | N/A        |
|                                                                                                                 |                          |                  | N/A                                     | Painted X Walk1?                               | No                    | N/A  | Painted X Walk2?    | N/A                         |            |
|                                                                                                                 |                          |                  |                                         |                                                | X Walk 1 Direction    | To E |                     | X Walk 2 Direction          | N/A        |
|                                                                                                                 |                          |                  | N/A                                     | X Walk 1 Width (in)                            | N/A                   | N/A  | X Walk 2 Width (in) | N/A                         |            |
| Street 1 Name                                                                                                   | BRADFORD DR              | -                |                                         |                                                | X Walk 1 Slope (%)    | 7.5  |                     | X Walk 2 Slope (%)          | N/A        |
| Stop Condition-Street 2                                                                                         | None                     |                  |                                         |                                                | X Walk 1 X Slope (%)  | 0.7  |                     | X Walk 2 X Slope (%)        | N/A        |
| Street 2 Name                                                                                                   | N/A                      |                  |                                         | N/A                                            | Ramp inside XWalk1?   |      | N/A                 | Ramp inside XWalk2?         | N/A        |
| Stop Condition-Street 1                                                                                         | N/A                      |                  |                                         |                                                | Road Slope (%)        |      | N/A                 | Clear Space?                | N/A        |
|                                                                                                                 | N/A                      |                  |                                         |                                                | Road X Slope (%)      |      | N/A                 | Clear Space to XWalk (in)   | N/A        |
|                                                                                                                 |                          |                  |                                         | N/A                                            | Any Obstructions?     |      | N/A                 | Storm Grate/Utility Hazard? | N/A<br>N/A |
|                                                                                                                 |                          | Tatal Cast       | ¢ 44                                    |                                                | •                     | IN/A | N/A                 | •                           | N/A        |
|                                                                                                                 |                          | Total Cost:      | ې 1 د<br>۱                              | 350.00                                         | Obstruction Type      |      |                     | Storm Grate/Utility Type    |            |
|                                                                                                                 |                          |                  |                                         |                                                |                       | N/A  |                     |                             | N/A        |