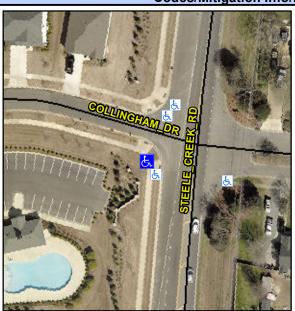

## **Access Compliance Report Public Rights-of-Way** (Curb Ramps)

Data

8.6

0.2

N/A

Good

Intersection ID: 54454 Main Street: COLLINGHAM DR Cross Street: STEELE CREEK RD Location: SW **Overall Compliance: No Severity Score:** 12.5 ADA ID: 3464E2D4E502 Ramp Type: Perp Initial Pass/Fail: Fail

N/A

N/A

N/A

N/A

To NE

**COLLINGHAM DR** Street 1 Name Stop Condition-Street 2 StopSign N/A Street 2 Name Stop Condition-Street 1 N/A Possible Solutions: Compliance Description Remove & Replace Entire Ramp. Surveyor Notes: N/A PROW/ADA: R304.2.2