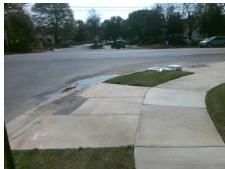

## **Access Compliance Report Public Rights-of-Way** (Curb Ramps)

Data

8.6

0.2

N/A

Good

Intersection ID: 54454 Main Street: COLLINGHAM DR Cross Street: STEELE CREEK RD Location: SW **Overall Compliance: No Severity Score:** 12.5 ADA ID: 3464E2D4E502 Ramp Type: Perp Initial Pass/Fail: Fail

N/A

N/A

N/A

N/A

To NE

**COLLINGHAM DR** Street 1 Name Stop Condition-Street 2 StopSign N/A Street 2 Name Stop Condition-Street 1 N/A Possible Solutions: Compliance Description Remove & Replace Entire Ramp. Surveyor Notes: N/A PROW/ADA: R304.2.2