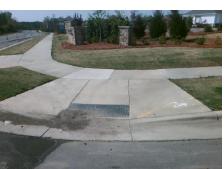

## **Access Compliance Report Public Rights-of-Way** (Curb Ramps)

Data

8.6

0.2

N/A

Good

Intersection ID: 54454 Main Street: COLLINGHAM DR Cross Street: STEELE CREEK RD Location: SW **Overall Compliance: No Severity Score:** 12.5 ADA ID: 3464E2D4E502 Ramp Type: Perp Initial Pass/Fail: Fail

N/A

N/A

N/A

N/A

To NE

**COLLINGHAM DR** Street 1 Name Stop Condition-Street 2 StopSign N/A Street 2 Name Stop Condition-Street 1 N/A Possible Solutions: Compliance Description Remove & Replace Entire Ramp. Surveyor Notes: N/A PROW/ADA: R304.2.2