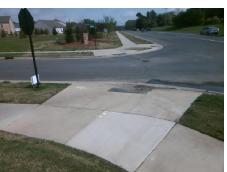

## **Access Compliance Report Public Rights-of-Way** (Curb Ramps)

Data

8.6

0.2

N/A

Good

Intersection ID: 54454 Main Street: COLLINGHAM DR Cross Street: STEELE CREEK RD Location: SW **Overall Compliance: No Severity Score:** 12.5 ADA ID: 3464E2D4E502 Ramp Type: Perp Initial Pass/Fail: Fail

N/A

N/A

N/A

N/A

To NE

**COLLINGHAM DR** Street 1 Name Stop Condition-Street 2 StopSign N/A Street 2 Name Stop Condition-Street 1 N/A Possible Solutions: Compliance Description Remove & Replace Entire Ramp. Surveyor Notes: N/A PROW/ADA: R304.2.2