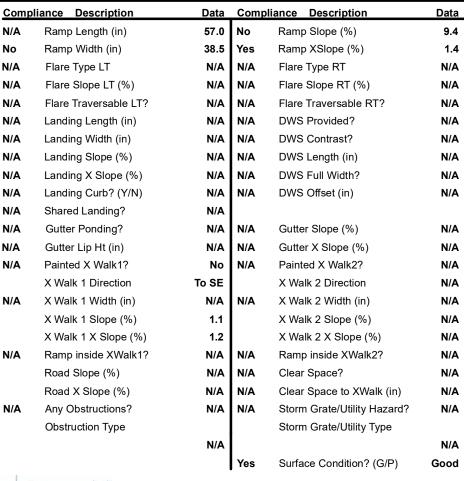

## Field Measurements/Component Compliance

| Life and the Control of the Control |                         |
|-------------------------------------------------------------------------------------------------------------------------------------------------------------------------------------------------------------------------------------------------------------------------------------------------------------------------------------------------------------------------------------------------------------------------------------------------------------------------------------------------------------------------------------------------------------------------------------------------------------------------------------------------------------------------------------------------------------------------------------------------------------------------------------------------------------------------------------------------------------------------------------------------------------------------------------------------------------------------------------------------------------------------------------------------------------------------------------------------------------------------------------------------------------------------------------------------------------------------------------------------------------------------------------------------------------------------------------------------------------------------------------------------------------------------------------------------------------------------------------------------------------------------------------------------------------------------------------------------------------------------------------------------------------------------------------------------------------------------------------------------------------------------------------------------------------------------------------------------------------------------------------------------------------------------------------------------------------------------------------------------------------------------------------------------------------------------------------------------------------------------------|-------------------------|
| Street 1 Name                                                                                                                                                                                                                                                                                                                                                                                                                                                                                                                                                                                                                                                                                                                                                                                                                                                                                                                                                                                                                                                                                                                                                                                                                                                                                                                                                                                                                                                                                                                                                                                                                                                                                                                                                                                                                                                                                                                                                                                                                                                                                                                 | SEVENTY SEVEN CENTER DR |
| Stop Condition-Street 2                                                                                                                                                                                                                                                                                                                                                                                                                                                                                                                                                                                                                                                                                                                                                                                                                                                                                                                                                                                                                                                                                                                                                                                                                                                                                                                                                                                                                                                                                                                                                                                                                                                                                                                                                                                                                                                                                                                                                                                                                                                                                                       | None                    |
| Street 2 Name                                                                                                                                                                                                                                                                                                                                                                                                                                                                                                                                                                                                                                                                                                                                                                                                                                                                                                                                                                                                                                                                                                                                                                                                                                                                                                                                                                                                                                                                                                                                                                                                                                                                                                                                                                                                                                                                                                                                                                                                                                                                                                                 | N/A                     |
| Stop Condition-Street 1                                                                                                                                                                                                                                                                                                                                                                                                                                                                                                                                                                                                                                                                                                                                                                                                                                                                                                                                                                                                                                                                                                                                                                                                                                                                                                                                                                                                                                                                                                                                                                                                                                                                                                                                                                                                                                                                                                                                                                                                                                                                                                       | N/A                     |

| 000.0.0                       |     |
|-------------------------------|-----|
| Possible Solutions:           | Com |
| Remove & Replace Entire Ramp. | N/A |
|                               | No  |
|                               | N/A |
|                               | N/A |
|                               | N/A |
|                               | N/A |
| Surveyor Notes:               | N/A |
| N/A                           | N/A |
|                               | N/A |
|                               | N/A |
|                               | N/A |
| PROW/ADA:                     | N/A |
| R304.5.1, R304.2.2            | N/A |
| ,                             | N/A |
|                               | N/A |
|                               | N/A |