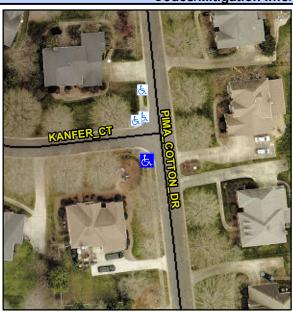

## Access Compliance Report Public Rights-of-Way (Curb Ramps)

Intersection ID: N/A Main Street: PIMA\_COTTON\_DR Cross Street: KANFER\_CT Location: SW

ADA ID: 346A0C53E13C Ramp Type: BlendTrans2 Initial Pass/Fail: Pass Overall Compliance: No Severity Score: 10.25

## Field Measurements/Component Compliance

Street 1 Name
Stop Condition-Street 1
Street 2 Name
Stop Condition-Street 2

PIMA COTTON DR None KANFER CT StopSign Possible Solutions:

Remove & Replace Curb Ramp With Two New Directional Ramps or Equivalent.