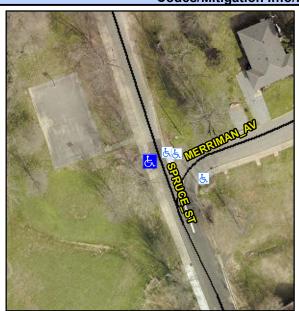

## Access Compliance Report Public Rights-of-Way (Curb Ramps)

Intersection ID: 13593Main Street:MERRIMAN\_AVCross Street:SPRUCE\_STLocation:NWADA ID: 346A49501F4FRamp Type:ParaInitial Pass/Fail:FailOverall Compliance:NoSeverity Score:12.5

## Field Measurements/Component Compliance

Street 1 Name
SPRUCE ST
Stop Condition-Street 1
StopSign
Street 2 Name
N/A
Stop Condition-Street 2
N/A

Possible Solutions:

Remove & Replace Entire Ramp.

Surveyor Notes: