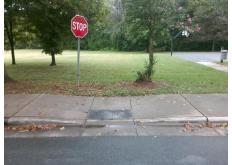

## Field Measurements/Component Compliance

Street 1 Name
SPRUCE ST
Stop Condition-Street 1
StopSign
Street 2 Name
N/A
Stop Condition-Street 2
N/A

Possible Solutions:

Remove & Replace Entire Ramp.

Surveyor Notes:

N/A

PROW/ADA:

R304.3.2

Total Cost: \$ 1600.00

| Compliance Description |                      | Data  | Compliance Description |                             | Data |
|------------------------|----------------------|-------|------------------------|-----------------------------|------|
| N/A                    | Ramp Length LT (in)  | 72.0  | N/A                    | Ramp Length RT (in)         | N/A  |
| Yes                    | Ramp Width LT (in)   | 71.0  | N/A                    | Ramp Width RT (in)          | N/A  |
| No                     | Ramp Slope LT (%)    | 9.5   | N/A                    | Ramp Slope RT (%)           | N/A  |
| Yes                    | Ramp XSlope LT (%)   | 1.4   | N/A                    | Ramp XSlope RT (%)          | N/A  |
| N/A                    | Landing Length (in)  | N/A   | N/A                    | DWS Provided?               | N/A  |
| N/A                    | Landing Width (in)   | N/A   | N/A                    | DWS Contrast?               | N/A  |
| N/A                    | Landing Slope (%)    | N/A   | N/A                    | DWS Length (in)             | N/A  |
| N/A                    | Landing X Slope (%)  | N/A   | N/A                    | DWS Full Width?             | N/A  |
| N/A                    | Landing Curb? (Y/N)  | N/A   | N/A                    | DWS Offset (in)             | N/A  |
| N/A                    | Shared Landing?      | N/A   |                        |                             |      |
| N/A                    | Gutter Ponding?      | N/A   | N/A                    | Gutter Slope (%)            | N/A  |
| N/A                    | Gutter Lip Ht (in)   | N/A   | N/A                    | Gutter X Slope (%)          | N/A  |
| N/A                    | Painted X Walk1?     | No    | N/A                    | Painted X Walk2?            | N/A  |
|                        | X Walk 1 Direction   | To NE |                        | X Walk 2 Direction          | N/A  |
| N/A                    | X Walk 1 Width (in)  | N/A   | N/A                    | X Walk 2 Width (in)         | N/A  |
|                        | X Walk 1 Slope (%)   | 2.4   |                        | X Walk 2 Slope (%)          | N/A  |
|                        | X Walk 1 X Slope (%) | 1.0   |                        | X Walk 2 X Slope (%)        | N/A  |
| N/A                    | Ramp inside XWalk1?  | N/A   | N/A                    | Ramp inside XWalk2?         | N/A  |
|                        | Road Slope (%)       | N/A   | N/A                    | Clear Space?                | N/A  |
|                        | Road X Slope (%)     | N/A   | N/A                    | Clear Space to XWalk (in)   | N/A  |
| N/A                    | Any Obstructions?    | N/A   | N/A                    | Storm Grate/Utility Hazard? | N/A  |
|                        | Obstruction Type     |       |                        | Storm Grate/Utility Type    |      |
|                        |                      | N/A   |                        |                             | N/A  |
|                        |                      |       | Yes                    | Surface Condition? (G/P)    | Good |
|                        |                      |       | N/A                    | Curb Slope (%)              | 19.1 |