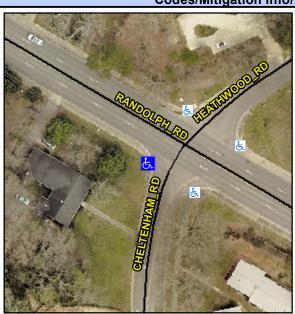

## Access Compliance Report Public Rights-of-Way (Curb Ramps)

Intersection ID: 17473 Main Street: CHELTENHAM\_RD Cross Street: HEATHWOOD\_RD Location: SW

ADA ID: 34730BB11E03 Ramp Type: PerpDiag Initial Pass/Fail: Fail Overall Compliance: No Severity Score: 33.75

## Field Measurements/Component Compliance

Street 1 Name
Stop Condition-Street 2
Street 2 Name
Stop Condition-Street 1

CHELTENHAM RD StopSign RANDOLPH RD None Possible Solutions:

Remove & Replace Curb Ramp With Two New Directional Ramps or Equivalent.