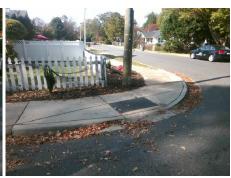

## Field Measurements/Component Compliance

Remove & Replace Curb Ramp With **Two New Directional Ramps or** Equivalent.

Surveyor Notes:

N/A

PROW/ADA:

Not Found, R304.2.2

| Street 1 Name           | HOLT ST   |
|-------------------------|-----------|
| Stop Condition-Street 2 | StopSign  |
| Street 2 Name           | E 34TH ST |
| Stop Condition-Street 1 | None      |
|                         |           |
|                         |           |

Total Cost: 3200.00

| Compliance Description |     | Data                  | Compliance Description |      | Data                        |       |
|------------------------|-----|-----------------------|------------------------|------|-----------------------------|-------|
|                        | N/A | Ramp Length (in)      | 54.5                   | No   | Ramp Slope (%)              | 9.1   |
|                        | Yes | Ramp Width (in)       | 48.0                   | Yes  | Ramp XSlope (%)             | 1.8   |
|                        | N/A | Flare Type LT         | N/A                    | N/A  | Flare Type RT               | N/A   |
|                        | N/A | Flare Slope LT (%)    | N/A                    | N/A  | Flare Slope RT (%)          | N/A   |
|                        | N/A | Flare Traversable LT? | N/A                    | N/A  | Flare Traversable RT?       | N/A   |
|                        | N/A | Landing Length (in)   | N/A                    | N/A  | DWS Provided?               | N/A   |
|                        | N/A | Landing Width (in)    | N/A                    | N/A  | DWS Contrast?               | N/A   |
|                        | N/A | Landing Slope (%)     | N/A                    | N/A  | DWS Length (in)             | N/A   |
|                        | N/A | Landing X Slope (%)   | N/A                    | N/A  | DWS Full Width?             | N/A   |
|                        | N/A | Landing Curb? (Y/N)   | N/A                    | N/A  | DWS Offset (in)             | N/A   |
|                        | N/A | Shared Landing?       | N/A                    |      |                             |       |
|                        | N/A | Gutter Ponding?       | N/A                    | N/A  | Gutter Slope (%)            | N/A   |
|                        | N/A | Gutter Lip Ht (in)    | N/A                    | N/A  | Gutter X Slope (%)          | N/A   |
|                        | N/A | Painted X Walk1?      | No                     | N/A  | Painted X Walk2?            | No    |
|                        |     | X Walk 1 Direction    | To SE                  |      | X Walk 2 Direction          | To NE |
|                        | N/A | X Walk 1 Width (in)   | N/A                    | N/A  | X Walk 2 Width (in)         | N/A   |
|                        |     | X Walk 1 Slope (%)    | 5.0                    |      | X Walk 2 Slope (%)          | 0.3   |
|                        |     | X Walk 1 X Slope (%)  | 2.4                    |      | X Walk 2 X Slope (%)        | 3.2   |
|                        | N/A | Ramp inside XWalk1?   | N/A                    | N/A  | Ramp inside XWalk2?         | N/A   |
|                        |     | Road Slope (%)        | 4.8                    | N/A  | Clear Space?                | N/A   |
|                        |     | Road X Slope (%)      | 5.6                    | N/A  | Clear Space to XWalk (in)   | N/A   |
|                        | N/A | Any Obstructions?     | N/A                    | N/A  | Storm Grate/Utility Hazard? | N/A   |
|                        |     | Obstruction Type      |                        | l    | Storm Grate/Utility Type    |       |
|                        |     |                       | N/A                    |      |                             | N/A   |
|                        |     |                       |                        | I ., | 0 ( 0 )     0 (6 := )       |       |