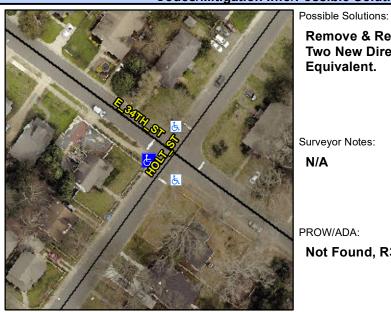

## **Access Compliance Report Public Rights-of-Way** (Curb Ramps)

Intersection ID: 10829 Main Street: E\_34TH\_ST **Cross Street: HOLT\_ST** Location: W

ADA ID: 3479C0353D3A Ramp Type: PerpDiag Initial Pass/Fail: Fail **Overall Compliance: No Severity Score:** 12.5

## Field Measurements/Component Compliance

Remove & Replace Curb Ramp With **Two New Directional Ramps or** Equivalent.

Surveyor Notes:

N/A

PROW/ADA:

Not Found, R304.2.2

| Street 1 Name           | HOLT ST   |
|-------------------------|-----------|
| Stop Condition-Street 2 | StopSign  |
| Street 2 Name           | E 34TH ST |
| Stop Condition-Street 1 | None      |
|                         |           |
|                         |           |