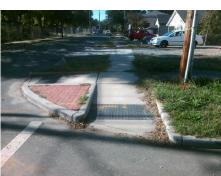

Intersection ID: 11841 Main Street: E 18TH ST **Cross Street: HARRILL ST** Location: W Initial Pass/Fail: Fail **Overall Compliance: No Severity Score:** 12.5 ADA ID: 347A25955A64 Ramp Type: Directional1

N/A

To NE

E 18TH ST Street 1 Name Stop Condition-Street 1 StopSign N/A Street 2 Name Stop Condition-Street 2 N/A Possible Solutions: Remove & Replace Entire Ramp. Surveyor Notes: N/A PROW/ADA: R304.2.2

Total Cost: