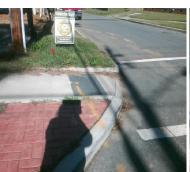

Intersection ID: 11841 Main Street: E 18TH ST **Cross Street: HARRILL ST** Location: W Initial Pass/Fail: Fail **Overall Compliance: No Severity Score:** 12.5 ADA ID: 347A25955A64 Ramp Type: Directional1

N/A

To NE

E 18TH ST Street 1 Name Stop Condition-Street 1 StopSign N/A Street 2 Name Stop Condition-Street 2 N/A Possible Solutions: Remove & Replace Entire Ramp. Surveyor Notes: N/A PROW/ADA: R304.2.2

Total Cost: