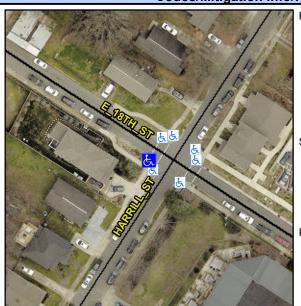

Intersection ID: 11841 Main Street: E 18TH ST **Cross Street: HARRILL ST** Location: W Initial Pass/Fail: Fail **Overall Compliance: No Severity Score:** 12.5 ADA ID: 347A25955A64 Ramp Type: Directional1