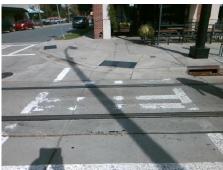

Total Cost: \$ 1850.00

| Field Measurements/Component Compliance |                       |       |      |                             |      |  |  |
|-----------------------------------------|-----------------------|-------|------|-----------------------------|------|--|--|
| Compliance Description                  |                       | Data  | Comp | liance Description          | Data |  |  |
| N/A                                     | Ramp Length (in)      | 72.0  | No   | Ramp Slope (%)              | 8.4  |  |  |
| No                                      | Ramp Width (in)       | 47.5  | Yes  | Ramp XSlope (%)             | 0.2  |  |  |
| N/A                                     | Flare Type LT         | N/A   | N/A  | Flare Type RT               | N/A  |  |  |
| N/A                                     | Flare Slope LT (%)    | N/A   | N/A  | Flare Slope RT (%)          | N/A  |  |  |
| N/A                                     | Flare Traversable LT? | N/A   | N/A  | Flare Traversable RT?       | N/A  |  |  |
| N/A                                     | Landing Length (in)   | N/A   | N/A  | DWS Provided?               | N/A  |  |  |
| N/A                                     | Landing Width (in)    | N/A   | N/A  | DWS Contrast?               | N/A  |  |  |
| N/A                                     | Landing Slope (%)     | N/A   | N/A  | DWS Length (in)             | N/A  |  |  |
| N/A                                     | Landing X Slope (%)   | N/A   | N/A  | DWS Full Width?             | N/A  |  |  |
| N/A                                     | Landing Curb? (Y/N)   | N/A   | N/A  | DWS Offset (in)             | N/A  |  |  |
| N/A                                     | Shared Landing?       | N/A   |      |                             |      |  |  |
| N/A                                     | Gutter Ponding?       | N/A   | N/A  | Gutter Slope (%)            | N/A  |  |  |
| N/A                                     | Gutter Lip Ht (in)    | N/A   | N/A  | Gutter X Slope (%)          | N/A  |  |  |
| N/A                                     | Painted X Walk1?      | Yes   | N/A  | Painted X Walk2?            | N/A  |  |  |
|                                         | X Walk 1 Direction    | To SW |      | X Walk 2 Direction          | N/A  |  |  |
| N/A                                     | X Walk 1 Width (in)   | 112.0 | N/A  | X Walk 2 Width (in)         | N/A  |  |  |
|                                         | X Walk 1 Slope (%)    | 3.4   |      | X Walk 2 Slope (%)          | N/A  |  |  |
|                                         | X Walk 1 X Slope (%)  | 1.5   |      | X Walk 2 X Slope (%)        | N/A  |  |  |
| N/A                                     | Ramp inside XWalk1?   | Yes   | N/A  | Ramp inside XWalk2?         | N/A  |  |  |
|                                         | Road Slope (%)        | N/A   | N/A  | Clear Space?                | N/A  |  |  |
|                                         | Road X Slope (%)      | N/A   | N/A  | Clear Space to XWalk (in)   | N/A  |  |  |
| N/A                                     | Any Obstructions?     | N/A   | N/A  | Storm Grate/Utility Hazard? | N/A  |  |  |
|                                         | Obstruction Type      |       |      | Storm Grate/Utility Type    |      |  |  |
|                                         |                       | N/A   |      |                             | N/A  |  |  |
|                                         |                       |       | Yes  | Surface Condition? (G/P)    | Good |  |  |
|                                         |                       |       |      |                             |      |  |  |