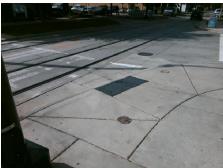

Total Cost: \$ 1850.00

| Field Measurements/Component Compliance |                       |       |      |                             |      |  |  |
|-----------------------------------------|-----------------------|-------|------|-----------------------------|------|--|--|
| Compliance Description                  |                       | Data  | Comp | liance Description          | Data |  |  |
| N/A                                     | Ramp Length (in)      | 72.0  | No   | Ramp Slope (%)              | 8.4  |  |  |
| No                                      | Ramp Width (in)       | 47.5  | Yes  | Ramp XSlope (%)             | 0.2  |  |  |
| N/A                                     | Flare Type LT         | N/A   | N/A  | Flare Type RT               | N/A  |  |  |
| N/A                                     | Flare Slope LT (%)    | N/A   | N/A  | Flare Slope RT (%)          | N/A  |  |  |
| N/A                                     | Flare Traversable LT? | N/A   | N/A  | Flare Traversable RT?       | N/A  |  |  |
| N/A                                     | Landing Length (in)   | N/A   | N/A  | DWS Provided?               | N/A  |  |  |
| N/A                                     | Landing Width (in)    | N/A   | N/A  | DWS Contrast?               | N/A  |  |  |
| N/A                                     | Landing Slope (%)     | N/A   | N/A  | DWS Length (in)             | N/A  |  |  |
| N/A                                     | Landing X Slope (%)   | N/A   | N/A  | DWS Full Width?             | N/A  |  |  |
| N/A                                     | Landing Curb? (Y/N)   | N/A   | N/A  | DWS Offset (in)             | N/A  |  |  |
| N/A                                     | Shared Landing?       | N/A   |      |                             |      |  |  |
| N/A                                     | Gutter Ponding?       | N/A   | N/A  | Gutter Slope (%)            | N/A  |  |  |
| N/A                                     | Gutter Lip Ht (in)    | N/A   | N/A  | Gutter X Slope (%)          | N/A  |  |  |
| N/A                                     | Painted X Walk1?      | Yes   | N/A  | Painted X Walk2?            | N/A  |  |  |
|                                         | X Walk 1 Direction    | To SW |      | X Walk 2 Direction          | N/A  |  |  |
| N/A                                     | X Walk 1 Width (in)   | 112.0 | N/A  | X Walk 2 Width (in)         | N/A  |  |  |
|                                         | X Walk 1 Slope (%)    | 3.4   |      | X Walk 2 Slope (%)          | N/A  |  |  |
|                                         | X Walk 1 X Slope (%)  | 1.5   |      | X Walk 2 X Slope (%)        | N/A  |  |  |
| N/A                                     | Ramp inside XWalk1?   | Yes   | N/A  | Ramp inside XWalk2?         | N/A  |  |  |
|                                         | Road Slope (%)        | N/A   | N/A  | Clear Space?                | N/A  |  |  |
|                                         | Road X Slope (%)      | N/A   | N/A  | Clear Space to XWalk (in)   | N/A  |  |  |
| N/A                                     | Any Obstructions?     | N/A   | N/A  | Storm Grate/Utility Hazard? | N/A  |  |  |
|                                         | Obstruction Type      |       |      | Storm Grate/Utility Type    |      |  |  |
|                                         |                       | N/A   |      |                             | N/A  |  |  |
|                                         |                       |       | Yes  | Surface Condition? (G/P)    | Good |  |  |
|                                         |                       |       |      |                             |      |  |  |