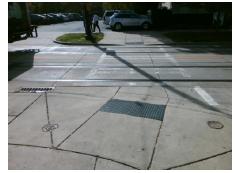

Total Cost: \$ 1850.00

| Field Measurements/Component Compliance |                       |       |      |                             |      |  |  |
|-----------------------------------------|-----------------------|-------|------|-----------------------------|------|--|--|
| Compliance Description                  |                       | Data  | Comp | liance Description          | Data |  |  |
| N/A                                     | Ramp Length (in)      | 72.0  | No   | Ramp Slope (%)              | 8.4  |  |  |
| No                                      | Ramp Width (in)       | 47.5  | Yes  | Ramp XSlope (%)             | 0.2  |  |  |
| N/A                                     | Flare Type LT         | N/A   | N/A  | Flare Type RT               | N/A  |  |  |
| N/A                                     | Flare Slope LT (%)    | N/A   | N/A  | Flare Slope RT (%)          | N/A  |  |  |
| N/A                                     | Flare Traversable LT? | N/A   | N/A  | Flare Traversable RT?       | N/A  |  |  |
| N/A                                     | Landing Length (in)   | N/A   | N/A  | DWS Provided?               | N/A  |  |  |
| N/A                                     | Landing Width (in)    | N/A   | N/A  | DWS Contrast?               | N/A  |  |  |
| N/A                                     | Landing Slope (%)     | N/A   | N/A  | DWS Length (in)             | N/A  |  |  |
| N/A                                     | Landing X Slope (%)   | N/A   | N/A  | DWS Full Width?             | N/A  |  |  |
| N/A                                     | Landing Curb? (Y/N)   | N/A   | N/A  | DWS Offset (in)             | N/A  |  |  |
| N/A                                     | Shared Landing?       | N/A   |      |                             |      |  |  |
| N/A                                     | Gutter Ponding?       | N/A   | N/A  | Gutter Slope (%)            | N/A  |  |  |
| N/A                                     | Gutter Lip Ht (in)    | N/A   | N/A  | Gutter X Slope (%)          | N/A  |  |  |
| N/A                                     | Painted X Walk1?      | Yes   | N/A  | Painted X Walk2?            | N/A  |  |  |
|                                         | X Walk 1 Direction    | To SW |      | X Walk 2 Direction          | N/A  |  |  |
| N/A                                     | X Walk 1 Width (in)   | 112.0 | N/A  | X Walk 2 Width (in)         | N/A  |  |  |
|                                         | X Walk 1 Slope (%)    | 3.4   |      | X Walk 2 Slope (%)          | N/A  |  |  |
|                                         | X Walk 1 X Slope (%)  | 1.5   |      | X Walk 2 X Slope (%)        | N/A  |  |  |
| N/A                                     | Ramp inside XWalk1?   | Yes   | N/A  | Ramp inside XWalk2?         | N/A  |  |  |
|                                         | Road Slope (%)        | N/A   | N/A  | Clear Space?                | N/A  |  |  |
|                                         | Road X Slope (%)      | N/A   | N/A  | Clear Space to XWalk (in)   | N/A  |  |  |
| N/A                                     | Any Obstructions?     | N/A   | N/A  | Storm Grate/Utility Hazard? | N/A  |  |  |
|                                         | Obstruction Type      |       |      | Storm Grate/Utility Type    |      |  |  |
|                                         |                       | N/A   |      |                             | N/A  |  |  |
|                                         |                       |       | Yes  | Surface Condition? (G/P)    | Good |  |  |
|                                         |                       |       |      |                             |      |  |  |