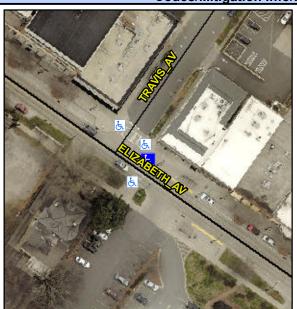

## Access Compliance Report Public Rights-of-Way (Curb Ramps)

Intersection ID: 13895Main Street: ELIZABETH\_AVCross Street: TRAVIS\_AVLocation: SEADA ID: 347B9119A942Ramp Type: PerpInitial Pass/Fail: FailOverall Compliance: NoSeverity Score: 21.25