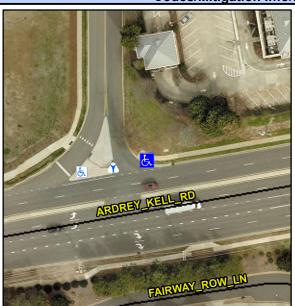

## Access Compliance Report Public Rights-of-Way (Curb Ramps)

Intersection ID: 10019937Main Street: ARDREY\_KELL\_RDCross Street: N/ALocation:NEADA ID: 347C8B8C3C97Ramp Type: ParaInitial Pass/Fail: FailOverall Compliance: NoSeverity Score: 26.25

## Field Measurements/Component Compliance

| Street 1 Name           | ENTRANCE  |
|-------------------------|-----------|
| Stop Condition-Street 1 | YieldSign |
| Street 2 Name           | N/A       |
| Stop Condition-Street 2 | N/A       |