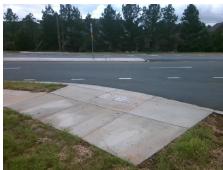

Possible Solutions:

Remove & Replace Entire Ramp.

Surveyor Notes:

N/A

PROW/ADA:

R304.3.2, R304.5.3

Total Cost: \$ 1600.00

| Compliance Description Data Compliance Description Data |                      |       |     |                             |       |
|---------------------------------------------------------|----------------------|-------|-----|-----------------------------|-------|
| N/A                                                     | Ramp Length LT (in)  | 55.0  | N/A | Ramp Length RT (in)         | 47.0  |
| Yes                                                     | Ramp Width LT (in)   | 108.0 | Yes | Ramp Width RT (in)          | 108.0 |
| No                                                      | Ramp Slope LT (%)    | 8.5   | No  | Ramp Slope RT (%)           | 14.3  |
| No                                                      | Ramp XSlope LT (%)   | 2.1   | Yes | Ramp XSlope RT (%)          | 1.8   |
| N/A                                                     | Landing Length (in)  | N/A   | N/A | DWS Provided?               | N/A   |
| N/A                                                     | Landing Width (in)   | N/A   | N/A | DWS Contrast?               | N/A   |
| N/A                                                     | Landing Slope (%)    | N/A   | N/A | DWS Length (in)             | N/A   |
| N/A                                                     | Landing X Slope (%)  | N/A   | N/A | DWS Full Width?             | N/A   |
| N/A                                                     | Landing Curb? (Y/N)  | N/A   | N/A | DWS Offset (in)             | N/A   |
| N/A                                                     | Shared Landing?      | N/A   |     |                             |       |
| N/A                                                     | Gutter Ponding?      | N/A   | N/A | Gutter Slope (%)            | N/A   |
| N/A                                                     | Gutter Lip Ht (in)   | N/A   | N/A | Gutter X Slope (%)          | N/A   |
| N/A                                                     | Painted X Walk1?     | No    | N/A | Painted X Walk2?            | N/A   |
|                                                         | X Walk 1 Direction   | To SW |     | X Walk 2 Direction          | N/A   |
| N/A                                                     | X Walk 1 Width (in)  | N/A   | N/A | X Walk 2 Width (in)         | N/A   |
|                                                         | X Walk 1 Slope (%)   | 4.2   |     | X Walk 2 Slope (%)          | N/A   |
|                                                         | X Walk 1 X Slope (%) | 1.8   |     | X Walk 2 X Slope (%)        | N/A   |
| N/A                                                     | Ramp inside XWalk1?  | N/A   | N/A | Ramp inside XWalk2?         | N/A   |
|                                                         | Road Slope (%)       | N/A   | N/A | Clear Space?                | N/A   |
|                                                         | Road X Slope (%)     | N/A   | N/A | Clear Space to XWalk (in)   | N/A   |
| N/A                                                     | Any Obstructions?    | N/A   | N/A | Storm Grate/Utility Hazard? | N/A   |
|                                                         | Obstruction Type     |       |     | Storm Grate/Utility Type    |       |
|                                                         |                      | N/A   |     |                             | N/A   |
|                                                         |                      |       | Yes | Surface Condition? (G/P)    | Good  |
|                                                         |                      |       | N/A | Curb Slope (%)              | 1.3   |
|                                                         | T. A                 |       |     |                             |       |