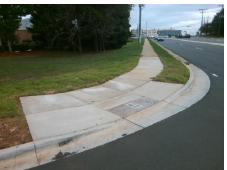

Possible Solutions:

Remove & Replace Entire Ramp.

Surveyor Notes:

N/A

PROW/ADA:

R304.3.2, R304.5.3

Total Cost: \$ 1600.00

| Compliance Description Data Compliance Description Data |                      |       |     |                             |       |
|---------------------------------------------------------|----------------------|-------|-----|-----------------------------|-------|
| N/A                                                     | Ramp Length LT (in)  | 55.0  | N/A | Ramp Length RT (in)         | 47.0  |
| Yes                                                     | Ramp Width LT (in)   | 108.0 | Yes | Ramp Width RT (in)          | 108.0 |
| No                                                      | Ramp Slope LT (%)    | 8.5   | No  | Ramp Slope RT (%)           | 14.3  |
| No                                                      | Ramp XSlope LT (%)   | 2.1   | Yes | Ramp XSlope RT (%)          | 1.8   |
| N/A                                                     | Landing Length (in)  | N/A   | N/A | DWS Provided?               | N/A   |
| N/A                                                     | Landing Width (in)   | N/A   | N/A | DWS Contrast?               | N/A   |
| N/A                                                     | Landing Slope (%)    | N/A   | N/A | DWS Length (in)             | N/A   |
| N/A                                                     | Landing X Slope (%)  | N/A   | N/A | DWS Full Width?             | N/A   |
| N/A                                                     | Landing Curb? (Y/N)  | N/A   | N/A | DWS Offset (in)             | N/A   |
| N/A                                                     | Shared Landing?      | N/A   |     |                             |       |
| N/A                                                     | Gutter Ponding?      | N/A   | N/A | Gutter Slope (%)            | N/A   |
| N/A                                                     | Gutter Lip Ht (in)   | N/A   | N/A | Gutter X Slope (%)          | N/A   |
| N/A                                                     | Painted X Walk1?     | No    | N/A | Painted X Walk2?            | N/A   |
|                                                         | X Walk 1 Direction   | To SW |     | X Walk 2 Direction          | N/A   |
| N/A                                                     | X Walk 1 Width (in)  | N/A   | N/A | X Walk 2 Width (in)         | N/A   |
|                                                         | X Walk 1 Slope (%)   | 4.2   |     | X Walk 2 Slope (%)          | N/A   |
|                                                         | X Walk 1 X Slope (%) | 1.8   |     | X Walk 2 X Slope (%)        | N/A   |
| N/A                                                     | Ramp inside XWalk1?  | N/A   | N/A | Ramp inside XWalk2?         | N/A   |
|                                                         | Road Slope (%)       | N/A   | N/A | Clear Space?                | N/A   |
|                                                         | Road X Slope (%)     | N/A   | N/A | Clear Space to XWalk (in)   | N/A   |
| N/A                                                     | Any Obstructions?    | N/A   | N/A | Storm Grate/Utility Hazard? | N/A   |
|                                                         | Obstruction Type     |       |     | Storm Grate/Utility Type    |       |
|                                                         |                      | N/A   |     |                             | N/A   |
|                                                         |                      |       | Yes | Surface Condition? (G/P)    | Good  |
|                                                         |                      |       | N/A | Curb Slope (%)              | 1.3   |
|                                                         | T. A                 |       |     |                             |       |