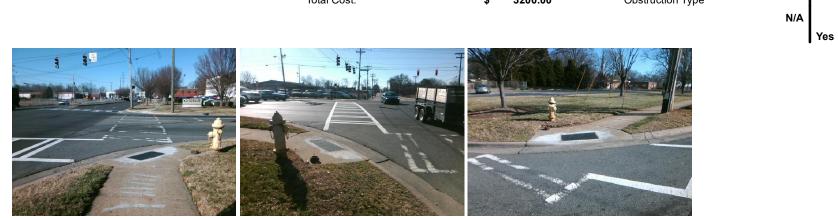

## Access Compliance Report Public Rights-of-Way (Curb Ramps)

| Intersection ID: 12594                       | 594 Main Street: REMOUNT_RD        |                                             | Cross   | Street:                                       | WILKINSON_BV          | Location: | NE                          |                             |       |
|----------------------------------------------|------------------------------------|---------------------------------------------|---------|-----------------------------------------------|-----------------------|-----------|-----------------------------|-----------------------------|-------|
| ADA ID: 347ED1C0B72D                         | : 347ED1C0B72D Ramp Type: PerpDiag |                                             |         | nitial Pass/Fail: Fail Overall Compliance: No |                       |           |                             | o Severity Score:           | 33.75 |
| Codes/Mitigation Info/Possible Solution      |                                    |                                             |         | Field Measurements/Component Compliance       |                       |           |                             |                             |       |
|                                              | A                                  | Possible Solutions:                         |         | Compliance Description                        |                       | Data      | Data Compliance Description |                             | Data  |
| 32 6                                         |                                    | Remove & Replace Curb Ramp \                | Nith    | N/A                                           | Ramp Length (in)      | 60.0      | No                          | Ramp Slope (%)              | 9.6   |
|                                              |                                    | Two New Directional Ramps or<br>Equivalent. |         | No                                            | Ramp Width (in)       | 46.0      | No                          | Ramp XSlope (%)             | 5.9   |
| STR BELL                                     |                                    |                                             |         | N/A                                           | Flare Type LT         | N/A       | N/A                         | Flare Type RT               | N/A   |
|                                              |                                    |                                             |         | N/A                                           | Flare Slope LT (%)    | N/A       | N/A                         | Flare Slope RT (%)          | N/A   |
|                                              | Allerer                            |                                             |         | N/A                                           | Flare Traversable LT? | N/A       | N/A                         | Flare Traversable RT?       | N/A   |
|                                              |                                    |                                             |         | N/A                                           | Landing Length (in)   | N/A       | N/A                         | DWS Provided?               | N/A   |
| ANNO AND |                                    | Surveyor Notes:                             |         | N/A                                           | Landing Width (in)    | N/A       | N/A                         | DWS Contrast?               | N/A   |
|                                              |                                    | N/A                                         |         | N/A                                           | Landing Slope (%)     | N/A       | N/A                         | DWS Length (in)             | N/A   |
|                                              | 3                                  |                                             |         | N/A                                           | Landing X Slope (%)   | N/A       | N/A                         | DWS Full Width?             | N/A   |
| WILLKINSON_EV                                |                                    |                                             |         | N/A                                           | Landing Curb? (Y/N)   | N/A       | N/A                         | DWS Offset (in)             | N/A   |
|                                              |                                    |                                             |         | N/A                                           | Shared Landing?       | N/A       |                             |                             |       |
|                                              | 1 21 2 2                           | PROW/ADA:                                   |         | N/A                                           | Gutter Ponding?       | N/A       | N/A                         | Gutter Slope (%)            | N/A   |
| Not Found, R304.5.1, R304.2.2,<br>R304.5.3   |                                    |                                             |         | N/A                                           | Gutter Lip Ht (in)    | N/A       | N/A                         | Gutter X Slope (%)          | N/A   |
|                                              |                                    |                                             |         | N/A                                           | Painted X Walk1?      | No        | N/A                         | Painted X Walk2?            | Yes   |
|                                              |                                    |                                             |         |                                               | X Walk 1 Direction    | To W      |                             | X Walk 2 Direction          | To S  |
|                                              |                                    |                                             |         | N/A                                           | X Walk 1 Width (in)   | N/A       | N/A                         | X Walk 2 Width (in)         | 95.0  |
| Street 1 Name                                | REMOUNT RD                         |                                             |         |                                               | X Walk 1 Slope (%)    | 0.5       |                             | X Walk 2 Slope (%)          | 7.7   |
| Stop Condition-Street 2                      | Signal                             |                                             |         |                                               | X Walk 1 X Slope (%)  | 6.4       |                             | X Walk 2 X Slope (%)        | 0.9   |
| Street 2 Name                                | WILKINSON BV                       |                                             |         | N/A                                           | Ramp inside XWalk1?   | N/A       | N/A                         | Ramp inside XWalk2?         | Yes   |
| Stop Condition-Street 1                      | Signal                             |                                             |         |                                               | Road Slope (%)        | 5.3       | N/A                         | Clear Space?                | N/A   |
|                                              |                                    |                                             |         |                                               | Road X Slope (%)      | 3.2       | N/A                         | Clear Space to XWalk (in)   | N/A   |
|                                              |                                    |                                             |         | N/A                                           | Any Obstructions?     | N/A       | N/A                         | Storm Grate/Utility Hazard? | N/A   |
|                                              |                                    | Total Cost: \$                              | 3200.00 |                                               | Obstruction Type      |           |                             | Storm Grate/Utility Type    |       |
|                                              |                                    |                                             |         |                                               |                       | N/A       |                             |                             | N/A   |
|                                              |                                    |                                             |         |                                               |                       |           |                             |                             |       |