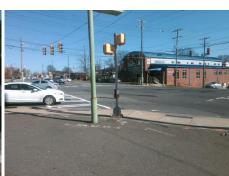

## **Access Compliance Report Public Rights-of-Way** (Curb Ramps)

Data

9.6

3.5

N/A

Intersection ID: 15070 Main Street: IDEAL WY **Cross Street: REMOUNT RD** Location: SW **Overall Compliance: No Severity Score:** 22.5 ADA ID: 347FEBB556AC Ramp Type: Perp Initial Pass/Fail: Fail