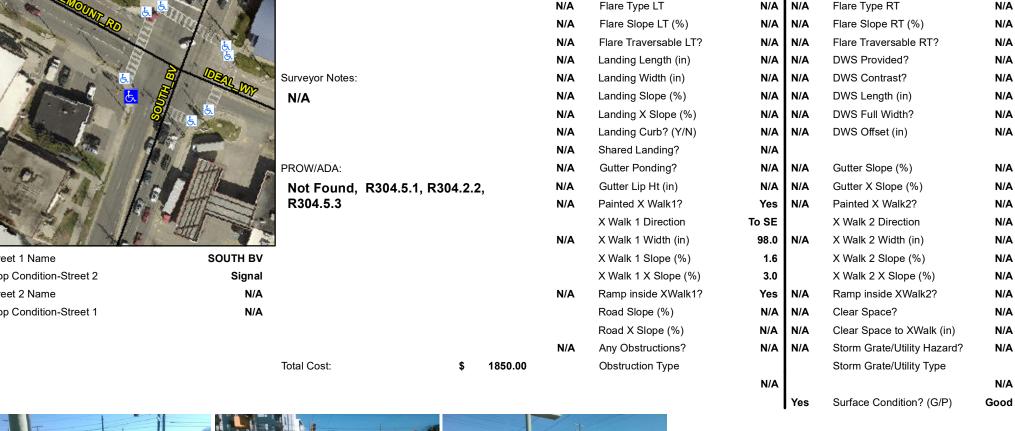

## **Access Compliance Report Public Rights-of-Way** (Curb Ramps)

Data

9.6

3.5

N/A

Intersection ID: 15070 Main Street: IDEAL WY **Cross Street: REMOUNT RD** Location: SW **Overall Compliance: No Severity Score:** 22.5 ADA ID: 347FEBB556AC Ramp Type: Perp Initial Pass/Fail: Fail

Compliance Description

N/A

No

N/A

Ramp Length (in)

Ramp Width (in)

Codes/Mitigation Info/Possible Solution

## Field Measurements/Component Compliance

No

No

N/A

Compliance Description

Ramp Slope (%)

Ramp XSlope (%)

Data

72.0

47.5

N/A

Street 1 Name Stop Condition-Street 2 Street 2 Name Stop Condition-Street 1

|       | - |
|-------|---|
|       |   |
|       |   |
|       |   |
|       |   |
| 1-1-1 |   |
| 4- 1  |   |
|       | * |