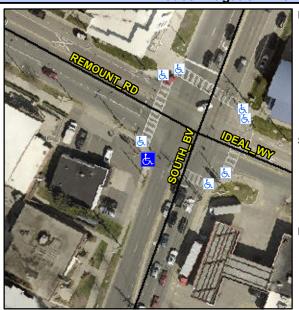

## **Access Compliance Report Public Rights-of-Way** (Curb Ramps)

Data

9.6

3.5

N/A

Intersection ID: 15070 Main Street: IDEAL WY **Cross Street: REMOUNT RD** Location: SW **Overall Compliance: No Severity Score:** 22.5 ADA ID: 347FEBB556AC Ramp Type: Perp Initial Pass/Fail: Fail