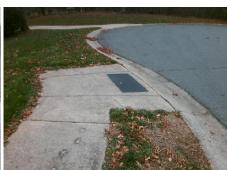

## Field Measurements/Component Compliance

No

Yes

Compliance Description

Ramp Slope (%)

Ramp XSlope (%)

Data

52.0

52.0

Street 1 Name Stop Condition-Street 2 Street 2 Name

| 体                 | Possible Solutions:           |
|-------------------|-------------------------------|
| The second second | Remove & Replace Entire Ramp. |
| 10                | Surveyor Notes:               |
| を は               | N/A                           |
|                   | PROW/ADA:                     |
|                   | R304.2.2                      |
|                   |                               |