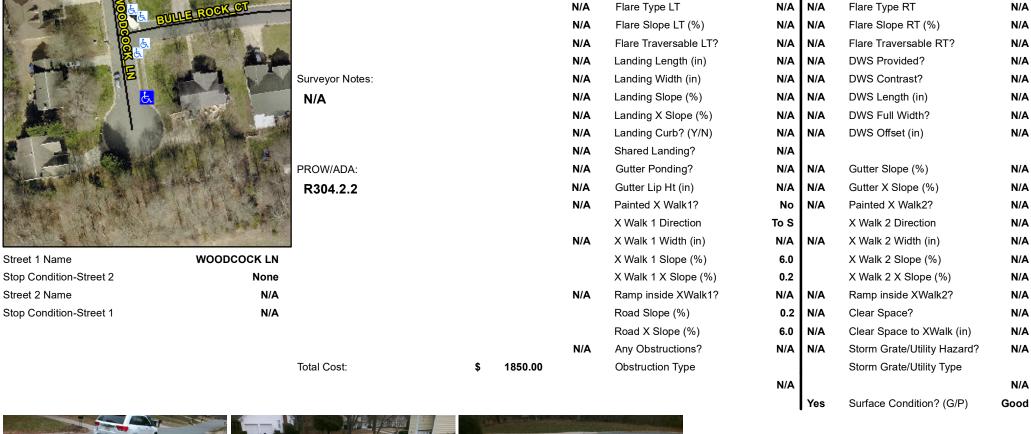

## **Access Compliance Report Public Rights-of-Way** (Curb Ramps)

Data

8.4

1.8

Intersection ID: 3908 Main Street: BULLE ROCK CT Cross Street: WOODCOCK LN Location: NE **Overall Compliance: No Severity Score:** ADA ID: 348172DFFA59 Ramp Type: Perp Initial Pass/Fail: Fail 12.5

Compliance Description

N/A

Yes

Ramp Length (in)

Ramp Width (in)

**Codes/Mitigation Info/Possible Solution** 

## Field Measurements/Component Compliance

No

Yes

Compliance Description

Ramp Slope (%)

Ramp XSlope (%)

Data

52.0

52.0

Street 1 Name Stop Condition-Street 2 Street 2 Name

| 体                 | Possible Solutions:           |
|-------------------|-------------------------------|
| The second second | Remove & Replace Entire Ramp. |
| 10                | Surveyor Notes:               |
| を は               | N/A                           |
|                   | PROW/ADA:                     |
|                   | R304.2.2                      |
|                   |                               |