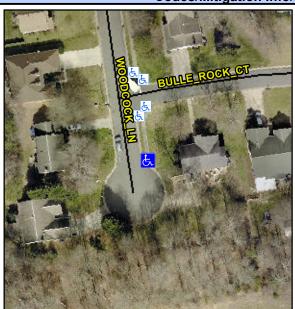

## **Access Compliance Report Public Rights-of-Way** (Curb Ramps)

Data

8.4

1.8

Intersection ID: 3908 Main Street: BULLE ROCK CT Cross Street: WOODCOCK LN Location: NE **Overall Compliance: No Severity Score:** ADA ID: 348172DFFA59 Ramp Type: Perp Initial Pass/Fail: Fail 12.5