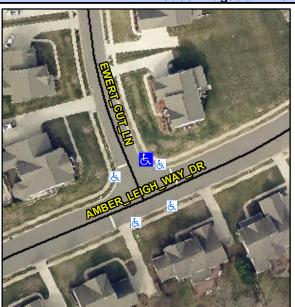

## Access Compliance Report Public Rights-of-Way (Curb Ramps)

Intersection ID: 49133Main Street:EWERT\_CUT\_LNCross Street:AMBER\_LEIGH\_WAY\_DRLocation:NEADA ID: 3486A0CB41C3Ramp Type:PerpInitial Pass/Fail:FailOverall Compliance:NoSeverity Score:10