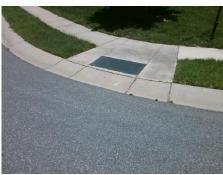

## **Codes/Mitigation Info/Possible Solution**

Street 1 Name EWERT CUT LN
Stop Condition-Street 2 StopSign
Street 2 Name N/A
Stop Condition-Street 1 N/A

| <u>)/</u> | Possible Solution             |    |
|-----------|-------------------------------|----|
| Ą         | Possible Solutions:           | Co |
|           | Remove & Replace Entire Ramp. | N/ |
|           |                               | No |
| V. SARCE  |                               | N/ |
| 1         |                               | N/ |
| 8         |                               | N/ |
|           |                               | N/ |
|           | Surveyor Notes:               | N/ |
| 4         | N/A                           | N/ |
|           |                               | N/ |
|           |                               | N/ |
|           |                               | N/ |
| 100       | PROW/ADA:                     | N/ |
| ٢         | Not Found, R304.5.1, R304.5.3 | N/ |
| 200       |                               | N/ |
|           |                               | N/ |
|           |                               | N/ |
|           |                               |    |

Total Cost:

1850.00

| Field Measurements/Component Compliance |                       |      |      |        |                         |      |  |  |  |
|-----------------------------------------|-----------------------|------|------|--------|-------------------------|------|--|--|--|
| Compliance Description Date             |                       | Data | Comp | liance | Description             | Data |  |  |  |
| N/A                                     | Ramp Length (in)      | 48.5 | Yes  | Ramp   | Slope (%)               | 6.8  |  |  |  |
| No                                      | Ramp Width (in)       | 47.0 | No   | Ramp   | XSlope (%)              | 3.5  |  |  |  |
| N/A                                     | Flare Type LT         | N/A  | N/A  | Flare  | Type RT                 | N/A  |  |  |  |
| N/A                                     | Flare Slope LT (%)    | N/A  | N/A  | Flare  | Slope RT (%)            | N/A  |  |  |  |
| N/A                                     | Flare Traversable LT? | N/A  | N/A  | Flare  | Traversable RT?         | N/A  |  |  |  |
| N/A                                     | Landing Length (in)   | N/A  | N/A  | DWS    | Provided?               | N/A  |  |  |  |
| N/A                                     | Landing Width (in)    | N/A  | N/A  | DWS    | Contrast?               | N/A  |  |  |  |
| N/A                                     | Landing Slope (%)     | N/A  | N/A  | DWS    | Length (in)             | N/A  |  |  |  |
| N/A                                     | Landing X Slope (%)   | N/A  | N/A  | DWS    | Full Width?             | N/A  |  |  |  |
| N/A                                     | Landing Curb? (Y/N)   | N/A  | N/A  | DWS    | Offset (in)             | N/A  |  |  |  |
| N/A                                     | Shared Landing?       | N/A  |      |        |                         |      |  |  |  |
| N/A                                     | Gutter Ponding?       | N/A  | N/A  | Gutte  | r Slope (%)             | N/A  |  |  |  |
| N/A                                     | Gutter Lip Ht (in)    | N/A  | N/A  | Gutte  | r X Slope (%)           | N/A  |  |  |  |
| N/A                                     | Painted X Walk1?      | No   | N/A  | Paint  | ed X Walk2?             | N/A  |  |  |  |
|                                         | X Walk 1 Direction    | To W |      | X Wa   | lk 2 Direction          | N/A  |  |  |  |
| N/A                                     | X Walk 1 Width (in)   | N/A  | N/A  | X Wa   | lk 2 Width (in)         | N/A  |  |  |  |
|                                         | X Walk 1 Slope (%)    | 0.3  |      | X Wa   | lk 2 Slope (%)          | N/A  |  |  |  |
|                                         | X Walk 1 X Slope (%)  | 2.5  |      | X Wa   | lk 2 X Slope (%)        | N/A  |  |  |  |
| N/A                                     | Ramp inside XWalk1?   | N/A  | N/A  | Ramp   | inside XWalk2?          | N/A  |  |  |  |
|                                         | Road Slope (%)        | N/A  | N/A  | Clear  | Space?                  | N/A  |  |  |  |
|                                         | Road X Slope (%)      | N/A  | N/A  | Clear  | Space to XWalk (in)     | N/A  |  |  |  |
| N/A                                     | Any Obstructions?     | N/A  | N/A  | Storm  | n Grate/Utility Hazard? | N/A  |  |  |  |
|                                         | Obstruction Type      |      |      | Storm  | Grate/Utility Type      |      |  |  |  |
|                                         |                       | N/A  |      |        |                         | N/A  |  |  |  |
|                                         |                       |      | Yes  | Surfa  | ce Condition? (G/P)     | Good |  |  |  |