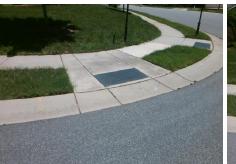

## **Codes/Mitigation Info/Possible Solution**

Street 1 Name EWERT CUT LN
Stop Condition-Street 2 StopSign
Street 2 Name N/A
Stop Condition-Street 1 N/A

| <u>)/</u> | Possible Solution             |    |
|-----------|-------------------------------|----|
| Ą         | Possible Solutions:           | Co |
|           | Remove & Replace Entire Ramp. | N/ |
|           |                               | No |
| V. SARCE  |                               | N/ |
| 1         |                               | N/ |
| 8         |                               | N/ |
|           |                               | N/ |
|           | Surveyor Notes:               | N/ |
| 4         | N/A                           | N/ |
|           |                               | N/ |
|           |                               | N/ |
|           |                               | N/ |
| 100       | PROW/ADA:                     | N/ |
| ٢         | Not Found, R304.5.1, R304.5.3 | N/ |
| 200       |                               | N/ |
|           |                               | N/ |
|           |                               | N/ |
|           |                               |    |

Total Cost:

1850.00

| Field Measurements/Component Compliance |                       |      |      |        |                         |      |  |  |  |
|-----------------------------------------|-----------------------|------|------|--------|-------------------------|------|--|--|--|
| Compliance Description Date             |                       | Data | Comp | liance | Description             | Data |  |  |  |
| N/A                                     | Ramp Length (in)      | 48.5 | Yes  | Ramp   | Slope (%)               | 6.8  |  |  |  |
| No                                      | Ramp Width (in)       | 47.0 | No   | Ramp   | XSlope (%)              | 3.5  |  |  |  |
| N/A                                     | Flare Type LT         | N/A  | N/A  | Flare  | Type RT                 | N/A  |  |  |  |
| N/A                                     | Flare Slope LT (%)    | N/A  | N/A  | Flare  | Slope RT (%)            | N/A  |  |  |  |
| N/A                                     | Flare Traversable LT? | N/A  | N/A  | Flare  | Traversable RT?         | N/A  |  |  |  |
| N/A                                     | Landing Length (in)   | N/A  | N/A  | DWS    | Provided?               | N/A  |  |  |  |
| N/A                                     | Landing Width (in)    | N/A  | N/A  | DWS    | Contrast?               | N/A  |  |  |  |
| N/A                                     | Landing Slope (%)     | N/A  | N/A  | DWS    | Length (in)             | N/A  |  |  |  |
| N/A                                     | Landing X Slope (%)   | N/A  | N/A  | DWS    | Full Width?             | N/A  |  |  |  |
| N/A                                     | Landing Curb? (Y/N)   | N/A  | N/A  | DWS    | Offset (in)             | N/A  |  |  |  |
| N/A                                     | Shared Landing?       | N/A  |      |        |                         |      |  |  |  |
| N/A                                     | Gutter Ponding?       | N/A  | N/A  | Gutte  | r Slope (%)             | N/A  |  |  |  |
| N/A                                     | Gutter Lip Ht (in)    | N/A  | N/A  | Gutte  | r X Slope (%)           | N/A  |  |  |  |
| N/A                                     | Painted X Walk1?      | No   | N/A  | Paint  | ed X Walk2?             | N/A  |  |  |  |
|                                         | X Walk 1 Direction    | To W |      | X Wa   | lk 2 Direction          | N/A  |  |  |  |
| N/A                                     | X Walk 1 Width (in)   | N/A  | N/A  | X Wa   | lk 2 Width (in)         | N/A  |  |  |  |
|                                         | X Walk 1 Slope (%)    | 0.3  |      | X Wa   | lk 2 Slope (%)          | N/A  |  |  |  |
|                                         | X Walk 1 X Slope (%)  | 2.5  |      | X Wa   | lk 2 X Slope (%)        | N/A  |  |  |  |
| N/A                                     | Ramp inside XWalk1?   | N/A  | N/A  | Ramp   | inside XWalk2?          | N/A  |  |  |  |
|                                         | Road Slope (%)        | N/A  | N/A  | Clear  | Space?                  | N/A  |  |  |  |
|                                         | Road X Slope (%)      | N/A  | N/A  | Clear  | Space to XWalk (in)     | N/A  |  |  |  |
| N/A                                     | Any Obstructions?     | N/A  | N/A  | Storm  | n Grate/Utility Hazard? | N/A  |  |  |  |
|                                         | Obstruction Type      |      |      | Storm  | Grate/Utility Type      |      |  |  |  |
|                                         |                       | N/A  |      |        |                         | N/A  |  |  |  |
|                                         |                       |      | Yes  | Surfa  | ce Condition? (G/P)     | Good |  |  |  |