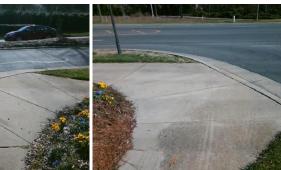

## Access Compliance Report Public Rights-of-Way (Curb Ramps)

Intersection ID: 27178 Main Street: MCKEE\_RD Cross Street: SIKES\_PL Location: SW

ADA ID: 348EE34C1696 Ramp Type: Perp Initial Pass/Fail: Fail Overall Compliance: No Severity Score: 8.75

1850.00

| Field Measurements/Component Compliance |                       |      |      |                             |      |  |
|-----------------------------------------|-----------------------|------|------|-----------------------------|------|--|
| Compl                                   | iance Description     | Data | Comp | liance Description          | Data |  |
| N/A                                     | Ramp Length (in)      | 96.0 | Yes  | Ramp Slope (%)              | 5.4  |  |
| No                                      | Ramp Width (in)       | 40.0 | Yes  | Ramp XSlope (%)             | 1.8  |  |
| N/A                                     | Flare Type LT         | N/A  | N/A  | Flare Type RT               | N/A  |  |
| N/A                                     | Flare Slope LT (%)    | N/A  | N/A  | Flare Slope RT (%)          | N/A  |  |
| N/A                                     | Flare Traversable LT? | N/A  | N/A  | Flare Traversable RT?       | N/A  |  |
| N/A                                     | Landing Length (in)   | N/A  | N/A  | DWS Provided?               | N/A  |  |
| N/A                                     | Landing Width (in)    | N/A  | N/A  | DWS Contrast?               | N/A  |  |
| N/A                                     | Landing Slope (%)     | N/A  | N/A  | DWS Length (in)             | N/A  |  |
| N/A                                     | Landing X Slope (%)   | N/A  | N/A  | DWS Full Width?             | N/A  |  |
| N/A                                     | Landing Curb? (Y/N)   | N/A  | N/A  | DWS Offset (in)             | N/A  |  |
| N/A                                     | Shared Landing?       | N/A  |      |                             |      |  |
| N/A                                     | Gutter Ponding?       | N/A  | N/A  | Gutter Slope (%)            | N/A  |  |
| N/A                                     | Gutter Lip Ht (in)    | N/A  | N/A  | Gutter X Slope (%)          | N/A  |  |
| N/A                                     | Painted X Walk1?      | No   | N/A  | Painted X Walk2?            | N/A  |  |
|                                         | X Walk 1 Direction    | To E |      | X Walk 2 Direction          | N/A  |  |
| N/A                                     | X Walk 1 Width (in)   | N/A  | N/A  | X Walk 2 Width (in)         | N/A  |  |
|                                         | X Walk 1 Slope (%)    | 1.2  |      | X Walk 2 Slope (%)          | N/A  |  |
|                                         | X Walk 1 X Slope (%)  | 2.6  |      | X Walk 2 X Slope (%)        | N/A  |  |
| N/A                                     | Ramp inside XWalk1?   | N/A  | N/A  | Ramp inside XWalk2?         | N/A  |  |
|                                         | Road Slope (%)        | N/A  | N/A  | Clear Space?                | N/A  |  |
|                                         | Road X Slope (%)      | N/A  | N/A  | Clear Space to XWalk (in)   | N/A  |  |
| N/A                                     | Any Obstructions?     | N/A  | N/A  | Storm Grate/Utility Hazard? | N/A  |  |
|                                         | Obstruction Type      |      |      | Storm Grate/Utility Type    |      |  |
|                                         |                       | N/A  |      |                             | N/A  |  |
|                                         |                       |      | Yes  | Surface Condition? (G/P)    | Good |  |