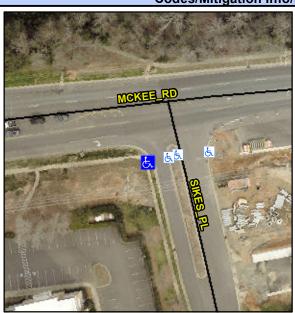

## Access Compliance Report Public Rights-of-Way (Curb Ramps)

Intersection ID: 27178 Main Street: MCKEE\_RD Cross Street: SIKES\_PL Location: SW

ADA ID: 348EE34C1696 Ramp Type: Perp Initial Pass/Fail: Fail Overall Compliance: No Severity Score: 8.75

Codes/Mitigation Info/Possible Solution

Total Cost:

Street 1 Name
SIKES PL
Stop Condition-Street 2
StopSign
Street 2 Name
N/A
Stop Condition-Street 1
N/A

| Possible Solutions:           | Com |
|-------------------------------|-----|
| Remove & Replace Entire Ramp. | N/A |
| •                             | No  |
|                               | N/A |
|                               | N/A |
|                               | N/A |
|                               | N/A |
| Surveyor Notes:               | N/A |
| N/A                           | N/A |
|                               | N/A |
|                               | N/A |
|                               | N/A |
| PROW/ADA:                     | N/A |
| Not Found, R304.5.1           | N/A |
|                               | N/A |
|                               | N/A |
|                               | N/A |
|                               |     |