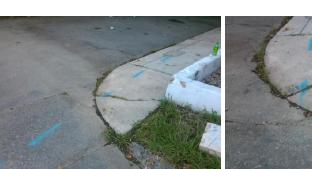

N/A

N/A

To SW

W 15TH ST Street 1 Name Stop Condition-Street 2 None N/A Street 2 Name Stop Condition-Street 1 N/A Possible Solutions: Remove & Replace Entire Ramp. Surveyor Notes: N/A PROW/ADA: R304.5.1, R304.2.2