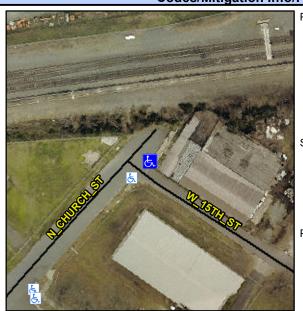

## **Access Compliance Report Public Rights-of-Way** (Curb Ramps)

Intersection ID: 11122 Main Street: N CHURCH ST Cross Street: W 15TH ST Location: Ε Initial Pass/Fail: Fail **Overall Compliance: No Severity Score:** 22.5 ADA ID: 3494A3190893 Ramp Type: Perp

N/A

N/A

To SW

W 15TH ST Street 1 Name Stop Condition-Street 2 None N/A Street 2 Name Stop Condition-Street 1 N/A Possible Solutions: Remove & Replace Entire Ramp. Surveyor Notes: N/A PROW/ADA: R304.5.1, R304.2.2