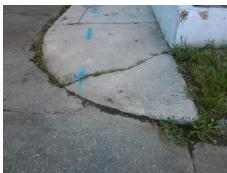

N/A

N/A

To SW

W 15TH ST Street 1 Name Stop Condition-Street 2 None N/A Street 2 Name Stop Condition-Street 1 N/A Possible Solutions: Remove & Replace Entire Ramp. Surveyor Notes: N/A PROW/ADA: R304.5.1, R304.2.2