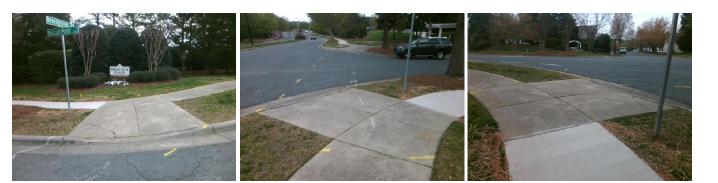

## Access Compliance Report Public Rights-of-Way (Curb Ramps)

Yes

Surface Condition? (G/P)

Good

| Intersection ID: 24242                  | Main St          | Main Street: BEVERLY_CREST_BV               |                                               |                                         | Cross Street: PRESCOTT_POND_LN |                      |      |                             | Е          |
|-----------------------------------------|------------------|---------------------------------------------|-----------------------------------------------|-----------------------------------------|--------------------------------|----------------------|------|-----------------------------|------------|
| ADA ID: 3498AC740C81                    |                  | Initial F                                   | Initial Pass/Fail: Fail Overall Compliance: N |                                         |                                | o Severity Score:    | 37.5 |                             |            |
|                                         |                  |                                             | Intian                                        |                                         |                                |                      |      |                             | 0110       |
| Codes/Mitigation Info/Possible Solution |                  |                                             |                                               | Field Measurements/Component Compliance |                                |                      |      |                             |            |
|                                         |                  | Possible Solutions:                         |                                               |                                         | liance Description             |                      |      | ance Description            | Data       |
|                                         |                  | Remove & Replace Curb Ramp                  | With                                          | N/A                                     | Ramp Length (in)               | 95.0                 |      | Ramp Slope (%)              | 10.7       |
|                                         |                  | Two New Directional Ramps or<br>Equivalent. |                                               | Yes                                     | Ramp Width (in)                | 48.0                 |      | Ramp XSlope (%)             | 10.6       |
|                                         |                  |                                             |                                               | N/A                                     | Flare Type LT                  | N/A                  | N/A  | Flare Type RT               | N/A        |
|                                         |                  |                                             |                                               | N/A                                     | Flare Slope LT (%)             | N/A                  | N/A  | Flare Slope RT (%)          | N/A        |
|                                         |                  |                                             |                                               | N/A                                     | Flare Traversable LT?          | N/A                  | N/A  | Flare Traversable RT?       | N/A        |
|                                         | and the second   |                                             |                                               | N/A                                     | Landing Length (in)            | N/A                  | N/A  | DWS Provided?               | N/A        |
|                                         |                  | Surveyor Notes:                             |                                               | N/A                                     | Landing Width (in)             | N/A                  | N/A  | DWS Contrast?               | N/A        |
|                                         |                  | N/A                                         |                                               | N/A                                     | Landing Slope (%)              | N/A                  | N/A  | DWS Length (in)             | N/A        |
|                                         |                  |                                             |                                               | N/A                                     | Landing X Slope (%)            | N/A                  | N/A  | DWS Full Width?             | N/A        |
| TAVAR                                   |                  | а<br>5                                      |                                               | N/A                                     | Landing Curb? (Y/N)            | N/A                  | N/A  | DWS Offset (in)             | N/A        |
|                                         | REAL             |                                             |                                               | N/A                                     | Shared Landing?                | N/A                  |      |                             |            |
| <u>s</u>                                | VEV.             | PROW/ADA:                                   |                                               | N/A                                     | Gutter Ponding?                | N/A                  | N/A  | Gutter Slope (%)            | N/A        |
| A A A A                                 | a the second     | Not Found, R304.2.2, R304.5.3               |                                               | N/A                                     | Gutter Lip Ht (in)             | N/A                  | N/A  | Gutter X Slope (%)          | N/A        |
| Sec. 19 1 Martin                        | and the          |                                             |                                               | N/A                                     | Painted X Walk1?               | No                   | N/A  | Painted X Walk2?            | No         |
|                                         | They are the     |                                             |                                               |                                         | X Walk 1 Direction             | To NW                |      | X Walk 2 Direction          | To SW      |
| LE LE AND                               | Bartel Dave &    |                                             |                                               | N/A                                     | X Walk 1 Width (in)            | N/A                  | N/A  | X Walk 2 Width (in)         | N/A        |
| Street 1 Name                           | PRESCOTT POND LN | -                                           |                                               |                                         | X Walk 1 Slope (%)             | 0.9                  |      | X Walk 2 Slope (%)          | 9.9        |
| Stop Condition-Street 2                 | StopSign         |                                             |                                               |                                         | X Walk 1 X Slope (%)           | 8.5                  |      | X Walk 2 X Slope (%)        | 6.7        |
| Street 2 Name                           | BEVERLY CREST BV |                                             |                                               | N/A                                     | Ramp inside XWalk1?            | N/A                  | N/A  | Ramp inside XWalk2?         | N/A        |
| Stop Condition-Street 1                 | None             |                                             |                                               | 104                                     | Road Slope (%)                 | 8.2                  |      | Clear Space?                | N/A        |
|                                         | NONE             |                                             |                                               |                                         | Road X Slope (%)               | 5.4                  |      | Clear Space to XWalk (in)   | N/A        |
|                                         |                  |                                             |                                               | N/A                                     | Any Obstructions?              | 5.4<br>N/A           |      | Storm Grate/Utility Hazard? | N/A<br>N/A |
|                                         |                  | Total Coat:                                 | 2200.00                                       | IN/A                                    | •                              | n/A                  | N/A  | •                           | IN/A       |
|                                         |                  | Total Cost: \$                              | 3200.00                                       |                                         | Obstruction Type               | <b>N</b> 1/ <b>A</b> |      | Storm Grate/Utility Type    | N//A       |
|                                         |                  |                                             |                                               |                                         |                                | N/A                  |      |                             | N/A        |