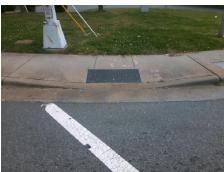

## Field Measurements/Component Compliance

**MILTON RD** Street 1 Name Stop Condition-Street 2 Signal Street 2 Name N/A Stop Condition-Street 1 N/A Possible Solutions: Remove & Replace Entire Ramp. Surveyor Notes: N/A PROW/ADA: Not Found, R304.5.1, R304.2.2

N/ N/ N/ N/ N/ N/ Total Cost: 1850.00

N/ N/

| Compliance Description |                       | Data | Comp | liance | Description             | Data |
|------------------------|-----------------------|------|------|--------|-------------------------|------|
| N/A                    | Ramp Length (in)      | 59.0 | No   | Ramp   | Slope (%)               | 10.4 |
| No                     | Ramp Width (in)       | 37.0 | Yes  | Ramp   | XSlope (%)              | 0.3  |
| N/A                    | Flare Type LT         | N/A  | N/A  | Flare  | Type RT                 | N/A  |
| N/A                    | Flare Slope LT (%)    | N/A  | N/A  | Flare  | Slope RT (%)            | N/A  |
| N/A                    | Flare Traversable LT? | N/A  | N/A  | Flare  | Traversable RT?         | N/A  |
| N/A                    | Landing Length (in)   | N/A  | N/A  | DWS    | Provided?               | N/A  |
| N/A                    | Landing Width (in)    | N/A  | N/A  | DWS    | Contrast?               | N/A  |
| N/A                    | Landing Slope (%)     | N/A  | N/A  | DWS    | Length (in)             | N/A  |
| N/A                    | Landing X Slope (%)   | N/A  | N/A  | DWS    | Full Width?             | N/A  |
| N/A                    | Landing Curb? (Y/N)   | N/A  | N/A  | DWS    | Offset (in)             | N/A  |
| N/A                    | Shared Landing?       | N/A  |      |        |                         |      |
| N/A                    | Gutter Ponding?       | N/A  | N/A  | Gutte  | er Slope (%)            | N/A  |
| N/A                    | Gutter Lip Ht (in)    | N/A  | N/A  | Gutte  | r X Slope (%)           | N/A  |
| N/A                    | Painted X Walk1?      | Yes  | N/A  | Paint  | ed X Walk2?             | N/A  |
|                        | X Walk 1 Direction    | To W |      | X Wa   | lk 2 Direction          | N/A  |
| N/A                    | X Walk 1 Width (in)   | 84.0 | N/A  | X Wa   | lk 2 Width (in)         | N/A  |
|                        | X Walk 1 Slope (%)    | 0.0  |      | X Wa   | lk 2 Slope (%)          | N/A  |
|                        | X Walk 1 X Slope (%)  | 2.0  |      | X Wa   | lk 2 X Slope (%)        | N/A  |
| N/A                    | Ramp inside XWalk1?   | Yes  | N/A  | Ram    | inside XWalk2?          | N/A  |
|                        | Road Slope (%)        | N/A  | N/A  | Clear  | Space?                  | N/A  |
|                        | Road X Slope (%)      | N/A  | N/A  | Clear  | Space to XWalk (in)     | N/A  |
| N/A                    | Any Obstructions?     | N/A  | N/A  | Storn  | n Grate/Utility Hazard? | N/A  |
|                        | Obstruction Type      |      |      | Storn  | n Grate/Utility Type    |      |
|                        |                       | N/A  |      |        |                         | N/A  |
|                        |                       |      | Yes  | Surfa  | ce Condition? (G/P)     | Good |
|                        |                       |      |      |        |                         |      |