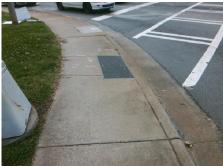

## Field Measurements/Component Compliance

**MILTON RD** Street 1 Name Stop Condition-Street 2 Signal Street 2 Name N/A Stop Condition-Street 1 N/A Possible Solutions: Remove & Replace Entire Ramp. Surveyor Notes: N/A PROW/ADA: Not Found, R304.5.1, R304.2.2

N/ N/ N/ N/ N/ N/ Total Cost: 1850.00

N/ N/

| Compliance Description |                       | Data | Comp | liance | Description             | Data |
|------------------------|-----------------------|------|------|--------|-------------------------|------|
| N/A                    | Ramp Length (in)      | 59.0 | No   | Ramp   | Slope (%)               | 10.4 |
| No                     | Ramp Width (in)       | 37.0 | Yes  | Ramp   | XSlope (%)              | 0.3  |
| N/A                    | Flare Type LT         | N/A  | N/A  | Flare  | Type RT                 | N/A  |
| N/A                    | Flare Slope LT (%)    | N/A  | N/A  | Flare  | Slope RT (%)            | N/A  |
| N/A                    | Flare Traversable LT? | N/A  | N/A  | Flare  | Traversable RT?         | N/A  |
| N/A                    | Landing Length (in)   | N/A  | N/A  | DWS    | Provided?               | N/A  |
| N/A                    | Landing Width (in)    | N/A  | N/A  | DWS    | Contrast?               | N/A  |
| N/A                    | Landing Slope (%)     | N/A  | N/A  | DWS    | Length (in)             | N/A  |
| N/A                    | Landing X Slope (%)   | N/A  | N/A  | DWS    | Full Width?             | N/A  |
| N/A                    | Landing Curb? (Y/N)   | N/A  | N/A  | DWS    | Offset (in)             | N/A  |
| N/A                    | Shared Landing?       | N/A  |      |        |                         |      |
| N/A                    | Gutter Ponding?       | N/A  | N/A  | Gutte  | er Slope (%)            | N/A  |
| N/A                    | Gutter Lip Ht (in)    | N/A  | N/A  | Gutte  | r X Slope (%)           | N/A  |
| N/A                    | Painted X Walk1?      | Yes  | N/A  | Paint  | ed X Walk2?             | N/A  |
|                        | X Walk 1 Direction    | To W |      | X Wa   | lk 2 Direction          | N/A  |
| N/A                    | X Walk 1 Width (in)   | 84.0 | N/A  | X Wa   | lk 2 Width (in)         | N/A  |
|                        | X Walk 1 Slope (%)    | 0.0  |      | X Wa   | lk 2 Slope (%)          | N/A  |
|                        | X Walk 1 X Slope (%)  | 2.0  |      | X Wa   | lk 2 X Slope (%)        | N/A  |
| N/A                    | Ramp inside XWalk1?   | Yes  | N/A  | Ram    | inside XWalk2?          | N/A  |
|                        | Road Slope (%)        | N/A  | N/A  | Clear  | Space?                  | N/A  |
|                        | Road X Slope (%)      | N/A  | N/A  | Clear  | Space to XWalk (in)     | N/A  |
| N/A                    | Any Obstructions?     | N/A  | N/A  | Storn  | n Grate/Utility Hazard? | N/A  |
|                        | Obstruction Type      |      |      | Storn  | n Grate/Utility Type    |      |
|                        |                       | N/A  |      |        |                         | N/A  |
|                        |                       |      | Yes  | Surfa  | ce Condition? (G/P)     | Good |
|                        |                       |      |      |        |                         |      |