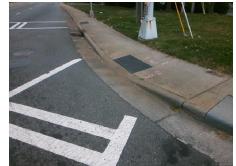

## Field Measurements/Component Compliance

**MILTON RD** Street 1 Name Stop Condition-Street 2 Signal Street 2 Name N/A Stop Condition-Street 1 N/A Possible Solutions: Remove & Replace Entire Ramp. Surveyor Notes: N/A PROW/ADA: Not Found, R304.5.1, R304.2.2

N/ N/ N/ N/ N/ N/ Total Cost: 1850.00

N/ N/

| Compliance Description |                       | Data | Comp | liance | Description             | Data |
|------------------------|-----------------------|------|------|--------|-------------------------|------|
| N/A                    | Ramp Length (in)      | 59.0 | No   | Ramp   | Slope (%)               | 10.4 |
| No                     | Ramp Width (in)       | 37.0 | Yes  | Ramp   | XSlope (%)              | 0.3  |
| N/A                    | Flare Type LT         | N/A  | N/A  | Flare  | Type RT                 | N/A  |
| N/A                    | Flare Slope LT (%)    | N/A  | N/A  | Flare  | Slope RT (%)            | N/A  |
| N/A                    | Flare Traversable LT? | N/A  | N/A  | Flare  | Traversable RT?         | N/A  |
| N/A                    | Landing Length (in)   | N/A  | N/A  | DWS    | Provided?               | N/A  |
| N/A                    | Landing Width (in)    | N/A  | N/A  | DWS    | Contrast?               | N/A  |
| N/A                    | Landing Slope (%)     | N/A  | N/A  | DWS    | Length (in)             | N/A  |
| N/A                    | Landing X Slope (%)   | N/A  | N/A  | DWS    | Full Width?             | N/A  |
| N/A                    | Landing Curb? (Y/N)   | N/A  | N/A  | DWS    | Offset (in)             | N/A  |
| N/A                    | Shared Landing?       | N/A  |      |        |                         |      |
| N/A                    | Gutter Ponding?       | N/A  | N/A  | Gutte  | er Slope (%)            | N/A  |
| N/A                    | Gutter Lip Ht (in)    | N/A  | N/A  | Gutte  | r X Slope (%)           | N/A  |
| N/A                    | Painted X Walk1?      | Yes  | N/A  | Paint  | ed X Walk2?             | N/A  |
|                        | X Walk 1 Direction    | To W |      | X Wa   | lk 2 Direction          | N/A  |
| N/A                    | X Walk 1 Width (in)   | 84.0 | N/A  | X Wa   | lk 2 Width (in)         | N/A  |
|                        | X Walk 1 Slope (%)    | 0.0  |      | X Wa   | lk 2 Slope (%)          | N/A  |
|                        | X Walk 1 X Slope (%)  | 2.0  |      | X Wa   | lk 2 X Slope (%)        | N/A  |
| N/A                    | Ramp inside XWalk1?   | Yes  | N/A  | Ram    | inside XWalk2?          | N/A  |
|                        | Road Slope (%)        | N/A  | N/A  | Clear  | Space?                  | N/A  |
|                        | Road X Slope (%)      | N/A  | N/A  | Clear  | Space to XWalk (in)     | N/A  |
| N/A                    | Any Obstructions?     | N/A  | N/A  | Storn  | n Grate/Utility Hazard? | N/A  |
|                        | Obstruction Type      |      |      | Storn  | n Grate/Utility Type    |      |
|                        |                       | N/A  |      |        |                         | N/A  |
|                        |                       |      | Yes  | Surfa  | ce Condition? (G/P)     | Good |
|                        |                       |      |      |        |                         |      |