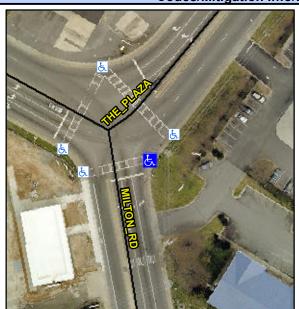

## **Access Compliance Report Public Rights-of-Way** (Curb Ramps)

Intersection ID: 10093 Main Street: MILTON RD **Cross Street: THE PLAZA** Location: SE **Overall Compliance: No** ADA ID: 349976A9F8D6 Ramp Type: Perp Initial Pass/Fail: Fail Severity Score: 21.25

## Field Measurements/Component Compliance

**MILTON RD** Street 1 Name Stop Condition-Street 2 Signal Street 2 Name N/A Stop Condition-Street 1 N/A Possible Solutions: Remove & Replace Entire Ramp. Surveyor Notes: N/A PROW/ADA: Not Found, R304.5.1, R304.2.2