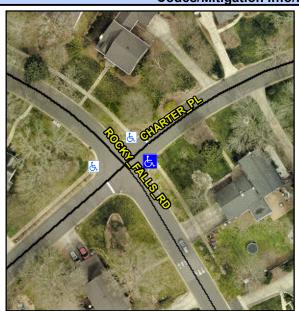

## Access Compliance Report Public Rights-of-Way (Curb Ramps)

Intersection ID: 19204 Main Street: CHARTER\_PL Cross Street: ROCKY\_FALLS\_RD Location: E

ADA ID: 349A050FA0FF Ramp Type: BlendTrans1 Initial Pass/Fail: Fail Overall Compliance: No Severity Score: 8.75

## Field Measurements/Component Compliance

Street 1 Name
Stop Condition-Street 1
Street 2 Name
Stop Condition-Street 2

CHARTER PL StopSign ROCKY FALLS RD None Possible Solutions:

Remove & Replace Curb Ramp With Two New Directional Ramps or Equivalent.