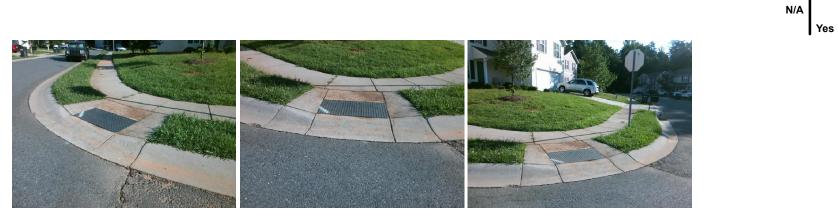

## Access Compliance Report Public Rights-of-Way (Curb Ramps)

| Intersection ID: 48476                                                                                          | ction ID: 48476 Main Street: FERNLEDGE_CT |                                |         |                                                | Cross Street: AUTUMN_OAK_DR |       |                             |                             | N     |
|-----------------------------------------------------------------------------------------------------------------|-------------------------------------------|--------------------------------|---------|------------------------------------------------|-----------------------------|-------|-----------------------------|-----------------------------|-------|
|                                                                                                                 |                                           |                                |         |                                                |                             |       |                             | Location:                   |       |
| ADA ID: 349EE72847FA Ramp Type: PerpDiag                                                                        |                                           |                                | Initial | Initial Pass/Fail: Fail Overall Compliance: No |                             |       |                             | o Severity Score:           | 35    |
| Codes/Mitigation Info/Possible Solution                                                                         |                                           |                                |         | Field Measurements/Component Compliance        |                             |       |                             |                             |       |
|                                                                                                                 |                                           | Possible Solutions:            |         | Compliance Description                         |                             |       | Data Compliance Description |                             |       |
|                                                                                                                 |                                           | Remove & Replace Curb Ram      | o With  | N/A                                            | Ramp Length (in)            | 50.0  | No                          | Ramp Slope (%)              | 20.0  |
|                                                                                                                 |                                           | Two New Directional Ramps o    |         | No                                             | Ramp Width (in)             | 47.5  | No                          | Ramp XSlope (%)             | 2.4   |
|                                                                                                                 |                                           | Equivalent.<br>Surveyor Notes: |         | N/A                                            | Flare Type LT               | N/A   | N/A                         | Flare Type RT               | N/A   |
|                                                                                                                 |                                           |                                |         | N/A                                            | Flare Slope LT (%)          | N/A   | N/A                         | Flare Slope RT (%)          | N/A   |
|                                                                                                                 |                                           |                                |         | N/A                                            | Flare Traversable LT?       | N/A   | N/A                         | Flare Traversable RT?       | N/A   |
|                                                                                                                 |                                           |                                |         | N/A                                            | Landing Length (in)         | N/A   | N/A                         | DWS Provided?               | N/A   |
| NO REAL                                                                                                         |                                           |                                |         | N/A                                            | Landing Width (in)          | N/A   | N/A                         | DWS Contrast?               | N/A   |
|                                                                                                                 |                                           | N/A                            |         | N/A                                            | Landing Slope (%)           | N/A   | N/A                         | DWS Length (in)             | N/A   |
|                                                                                                                 | 6.25                                      |                                |         | N/A                                            | Landing X Slope (%)         | N/A   | N/A                         | DWS Full Width?             | N/A   |
|                                                                                                                 |                                           |                                | N/A     | Landing Curb? (Y/N)                            | N/A                         | N/A   | DWS Offset (in)             | N/A                         |       |
| A Carl and a carl and a carl and a carl a |                                           |                                | N/A     | Shared Landing?                                | N/A                         |       |                             |                             |       |
|                                                                                                                 | PROW/ADA:                                 |                                | N/A     | Gutter Ponding?                                | N/A                         | N/A   | Gutter Slope (%)            | N/A                         |       |
| 11 1 1 1 1 1 1 1 1 1 1 1 1 1 1 1 1 1 1                                                                          |                                           | Not Found, R304.5.1, R304.2.2  |         | N/A                                            | Gutter Lip Ht (in)          | N/A   | N/A                         | Gutter X Slope (%)          | N/A   |
|                                                                                                                 | R304.5.3                                  | ,                              | N/A     | Painted X Walk1?                               | No                          | N/A   | Painted X Walk2?            | No                          |       |
|                                                                                                                 |                                           |                                |         |                                                | X Walk 1 Direction          | To SW |                             | X Walk 2 Direction          | To SE |
|                                                                                                                 |                                           |                                |         | N/A                                            | X Walk 1 Width (in)         | N/A   | N/A                         | X Walk 2 Width (in)         | N/A   |
| Street 1 Name AUT                                                                                               | UMN OAK DR                                | _                              |         |                                                | X Walk 1 Slope (%)          | 3.0   |                             | X Walk 2 Slope (%)          | 0.5   |
| Stop Condition-Street 2                                                                                         | None                                      |                                |         |                                                | X Walk 1 X Slope (%)        | 1.1   |                             | X Walk 2 X Slope (%)        | 4.0   |
| Street 2 Name FE                                                                                                | RNLEDGE CT                                |                                |         | N/A                                            | Ramp inside XWalk1?         | N/A   | N/A                         | Ramp inside XWalk2?         | N/A   |
| Stop Condition-Street 1                                                                                         | StopSign                                  |                                |         |                                                | Road Slope (%)              | 3.5   | N/A                         | Clear Space?                | N/A   |
|                                                                                                                 | -                                         |                                |         |                                                | Road X Slope (%)            | 3.0   | N/A                         | Clear Space to XWalk (in)   | N/A   |
|                                                                                                                 |                                           |                                |         | N/A                                            | Any Obstructions?           | N/A   | N/A                         | Storm Grate/Utility Hazard? | N/A   |
|                                                                                                                 |                                           | Total Cost: \$                 | 3200.00 |                                                | Obstruction Type            |       |                             | Storm Grate/Utility Type    |       |
|                                                                                                                 |                                           |                                |         |                                                |                             | N/A   |                             |                             | N/A   |