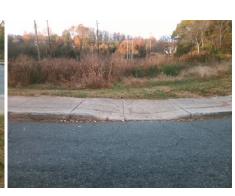

Total Cost:

1850.00

| Field Measurements/Component Compliance |                       |       |                 |       |                         |      |  |  |
|-----------------------------------------|-----------------------|-------|-----------------|-------|-------------------------|------|--|--|
| Compliance Description                  |                       | Data  | Data Compliance |       | Description             | Data |  |  |
| N/A                                     | Ramp Length (in)      | 40.5  | No              | Ramp  | Slope (%)               | 14.5 |  |  |
| Yes                                     | Ramp Width (in)       | 49.0  | No              | Ramp  | XSlope (%)              | 4.5  |  |  |
| N/A                                     | Flare Type LT         | N/A   | N/A             | Flare | Type RT                 | N/A  |  |  |
| N/A                                     | Flare Slope LT (%)    | N/A   | N/A             | Flare | Slope RT (%)            | N/A  |  |  |
| N/A                                     | Flare Traversable LT? | N/A   | N/A             | Flare | Traversable RT?         | N/A  |  |  |
| N/A                                     | Landing Length (in)   | N/A   | N/A             | DWS   | Provided?               | N/A  |  |  |
| N/A                                     | Landing Width (in)    | N/A   | N/A             | DWS   | Contrast?               | N/A  |  |  |
| N/A                                     | Landing Slope (%)     | N/A   | N/A             | DWS   | Length (in)             | N/A  |  |  |
| N/A                                     | Landing X Slope (%)   | N/A   | N/A             | DWS   | Full Width?             | N/A  |  |  |
| N/A                                     | Landing Curb? (Y/N)   | N/A   | N/A             | DWS   | Offset (in)             | N/A  |  |  |
| N/A                                     | Shared Landing?       | N/A   |                 |       |                         |      |  |  |
| N/A                                     | Gutter Ponding?       | N/A   | N/A             | Gutte | r Slope (%)             | N/A  |  |  |
| N/A                                     | Gutter Lip Ht (in)    | N/A   | N/A             | Gutte | r X Slope (%)           | N/A  |  |  |
| N/A                                     | Painted X Walk1?      | No    | N/A             | Paint | ed X Walk2?             | N/A  |  |  |
|                                         | X Walk 1 Direction    | To SE |                 | X Wa  | lk 2 Direction          | N/A  |  |  |
| N/A                                     | X Walk 1 Width (in)   | N/A   | N/A             | X Wa  | lk 2 Width (in)         | N/A  |  |  |
|                                         | X Walk 1 Slope (%)    | 2.2   |                 | X Wa  | lk 2 Slope (%)          | N/A  |  |  |
|                                         | X Walk 1 X Slope (%)  | 1.9   |                 | X Wa  | lk 2 X Slope (%)        | N/A  |  |  |
| N/A                                     | Ramp inside XWalk1?   | N/A   | N/A             | Ramp  | inside XWalk2?          | N/A  |  |  |
|                                         | Road Slope (%)        | N/A   | N/A             | Clear | Space?                  | N/A  |  |  |
|                                         | Road X Slope (%)      | N/A   | N/A             | Clear | Space to XWalk (in)     | N/A  |  |  |
| N/A                                     | Any Obstructions?     | N/A   | N/A             | Storm | n Grate/Utility Hazard? | N/A  |  |  |
|                                         | Obstruction Type      |       |                 | Storm | n Grate/Utility Type    |      |  |  |
|                                         |                       | N/A   |                 |       |                         | N/A  |  |  |

Yes

Surface Condition? (G/P)

Good