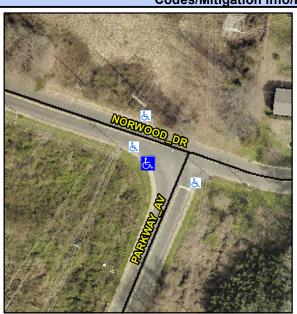

## Access Compliance Report Public Rights-of-Way (Curb Ramps)

Intersection ID: 9690Main Street:NORWOOD\_DRCross Street:PARKWAY\_AVLocation:NADA ID: 349F99E7991CRamp Type:PerpInitial Pass/Fail:FailOverall Compliance:NoSeverity Score:26.25

Codes/Mitigation Info/Possible Solution

Street 1 Name PARKWAY AV
Stop Condition-Street 2 StopSign
Street 2 Name N/A
Stop Condition-Street 1 N/A

| Possible Solutions:           |  |
|-------------------------------|--|
| Remove & Replace Entire Ramp. |  |
|                               |  |
|                               |  |
|                               |  |
|                               |  |
| Surveyor Notes:               |  |
| N/A                           |  |
|                               |  |
|                               |  |
| PROW/ADA:                     |  |
| Not Found, R304.2.2, R304.5.3 |  |
|                               |  |
|                               |  |
| l                             |  |
|                               |  |
|                               |  |
|                               |  |