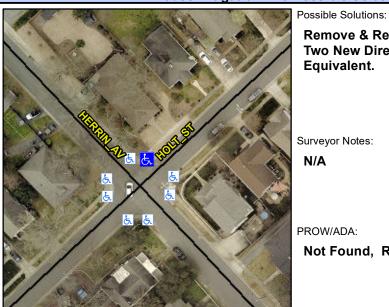

## **Access Compliance Report Public Rights-of-Way** (Curb Ramps)

Intersection ID: 10570 Main Street: HERRIN\_AV **Cross Street: HOLT\_ST** Location: NE **Overall Compliance: No** ADA ID: 34A169F8B8E1 Ramp Type: BlendTrans2 Initial Pass/Fail: Fail Severity Score: 33.75

**Codes/Mitigation Info/Possible Solution** 

**HOLT ST** Street 1 Name Stop Condition-Street 1 StopSign Street 2 Name N/A Stop Condition-Street 2 N/A Remove & Replace Curb Ramp With **Two New Directional Ramps or** Equivalent.

| Surveyor Notes: |               |       |         | N/A |
|-----------------|---------------|-------|---------|-----|
| N/A             |               |       |         | N/A |
|                 |               |       |         | N/A |
|                 |               |       |         | N/A |
|                 |               |       |         | N/A |
| PROW/ADA:       |               |       |         | N/A |
| Not Found,      | R304.5.1, R30 | 4.5.3 | 3       | N/A |
|                 |               |       |         | N/A |
|                 |               |       |         |     |
|                 |               |       |         |     |
|                 |               |       |         |     |
|                 |               |       |         |     |
|                 |               |       |         | N/A |
|                 |               |       |         |     |
|                 |               |       |         |     |
|                 |               |       |         | N/A |
| Total Cost:     |               | \$    | 3200.00 |     |
|                 |               |       |         |     |