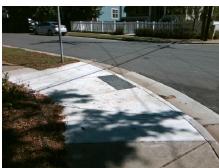

| Field Measurements/Component Compliance |                       |       |      |        |                       |      |  |  |
|-----------------------------------------|-----------------------|-------|------|--------|-----------------------|------|--|--|
| Compl                                   | iance Description     | Data  | Comp | liance | Description           | Data |  |  |
| N/A                                     | Ramp Length (in)      | 93.0  | Yes  | Blend  | Trans Slope (%)       | 4.7  |  |  |
| No                                      | Ramp Width (in)       | 46.5  | No   | Blend  | Trans XSlope (%)      | 7.7  |  |  |
| N/A                                     | Flare Type LT         | N/A   | N/A  | Flare  | Type RT               | N/A  |  |  |
| N/A                                     | Flare Slope LT (%)    | N/A   | N/A  | Flare  | Slope RT (%)          | N/A  |  |  |
| N/A                                     | Flare Traversable LT? | N/A   | N/A  | Flare  | Traversable RT?       | N/A  |  |  |
| N/A                                     | Landing Length (in)   | N/A   | N/A  | DWS    | Provided?             | N/A  |  |  |
| N/A                                     | Landing Width (in)    | N/A   | N/A  | DWS    | Contrast?             | N/A  |  |  |
| N/A                                     | Landing Slope (%)     | N/A   | N/A  | DWS    | Length (in)           | N/A  |  |  |
| N/A                                     | Landing X Slope (%)   | N/A   | N/A  | DWS    | Full Width?           | N/A  |  |  |
| N/A                                     | Landing Curb? (Y/N)   | N/A   | N/A  | DWS    | Offset (in)           | N/A  |  |  |
| N/A                                     | Shared Landing?       | N/A   |      |        |                       |      |  |  |
| N/A                                     | Gutter Ponding?       | N/A   | N/A  | Gutte  | r Slope (%)           | N/A  |  |  |
| N/A                                     | Gutter Lip Ht (in)    | N/A   | N/A  | Gutte  | r X Slope (%)         | N/A  |  |  |
| N/A                                     | Painted X Walk1?      | No    | N/A  | Painte | ed X Walk2?           | N/A  |  |  |
|                                         | X Walk 1 Direction    | To SE |      | X Wa   | lk 2 Direction        | N/A  |  |  |
|                                         | X Walk 1 Width (in)   | N/A   |      | X Wa   | lk 2 Width (in)       | N/A  |  |  |
|                                         | X Walk 1 Slope (%)    | 2.3   |      | X Wa   | lk 2 Slope (%)        | N/A  |  |  |
|                                         | X Walk 1 X Slope (%)  | 1.4   |      | X Wa   | lk 2 X Slope (%)      | N/A  |  |  |
| N/A                                     | Ramp inside XWalk1?   | N/A   | N/A  | Ramp   | inside XWalk2?        | N/A  |  |  |
|                                         | Road Slope (%)        | 1.4   |      | Clear  | Space?                | N/A  |  |  |
|                                         | Road X Slope (%)      | 2.3   | N/A  | Clear  | Space to XWalk (in)   | N/A  |  |  |
| N/A                                     | Any Obstructions?     | N/A   | N/A  | Storm  | Grate/Utility Hazard? | N/A  |  |  |
|                                         | Obstruction Type      |       |      | Storm  | Grate/Utility Type    |      |  |  |
|                                         |                       | N/A   |      |        |                       | N/A  |  |  |
|                                         |                       |       | Yes  | Surfa  | ce Condition? (G/P)   | Good |  |  |
|                                         | Links (1)             |       | No   | Curb   | Slope (%)             | 27.9 |  |  |