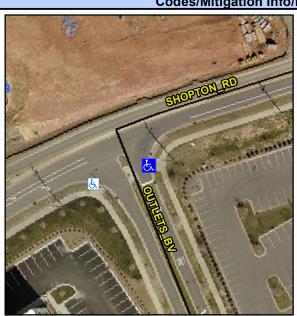

## Access Compliance Report Public Rights-of-Way (Curb Ramps)

Intersection ID: 52765 Main Street: SHOPTON\_RD Cross Street: OUTLETS\_BV Location: SE

ADA ID: 34A430C42807 Ramp Type: PerpDiag Initial Pass/Fail: Fail Overall Compliance: No Severity Score: 33.75

## Field Measurements/Component Compliance

Street 1 Name
Stop Condition-Street 2
Street 2 Name
Stop Condition-Street 1

OUTLETS BV StopSign SHOPTON RD None Possible Solutions:

Remove & Replace Curb Ramp With Two New Directional Ramps or Equivalent.