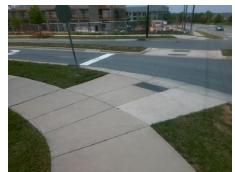

Surveyor Notes:

N/A

PROW/ADA:

Not Found, R304.5.1, R304.5.3

Total Cost: \$ 3200.00

| Field Measurements/Component Compilance |                        |                       |      |                        |                             |      |
|-----------------------------------------|------------------------|-----------------------|------|------------------------|-----------------------------|------|
|                                         | Compliance Description |                       | Data | Compliance Description |                             | Data |
|                                         | N/A                    | Ramp Length (in)      | 98.0 | Yes                    | Ramp Slope (%)              | 6.3  |
|                                         | No                     | Ramp Width (in)       | 42.0 | No                     | Ramp XSlope (%)             | 7.6  |
|                                         | N/A                    | Flare Type LT         | N/A  | N/A                    | Flare Type RT               | N/A  |
|                                         | N/A                    | Flare Slope LT (%)    | N/A  | N/A                    | Flare Slope RT (%)          | N/A  |
|                                         | N/A                    | Flare Traversable LT? | N/A  | N/A                    | Flare Traversable RT?       | N/A  |
|                                         | N/A                    | Landing Length (in)   | N/A  | N/A                    | DWS Provided?               | N/A  |
|                                         | N/A                    | Landing Width (in)    | N/A  | N/A                    | DWS Contrast?               | N/A  |
|                                         | N/A                    | Landing Slope (%)     | N/A  | N/A                    | DWS Length (in)             | N/A  |
|                                         | N/A                    | Landing X Slope (%)   | N/A  | N/A                    | DWS Full Width?             | N/A  |
|                                         | N/A                    | Landing Curb? (Y/N)   | N/A  | N/A                    | DWS Offset (in)             | N/A  |
|                                         | N/A                    | Shared Landing?       | N/A  |                        |                             |      |
|                                         | N/A                    | Gutter Ponding?       | N/A  | N/A                    | Gutter Slope (%)            | N/A  |
|                                         | N/A                    | Gutter Lip Ht (in)    | N/A  | N/A                    | Gutter X Slope (%)          | N/A  |
|                                         | N/A                    | Painted X Walk1?      | No   | N/A                    | Painted X Walk2?            | No   |
|                                         |                        | X Walk 1 Direction    | To W |                        | X Walk 2 Direction          | To N |
|                                         | N/A                    | X Walk 1 Width (in)   | N/A  | N/A                    | X Walk 2 Width (in)         | N/A  |
|                                         |                        | X Walk 1 Slope (%)    | 6.0  |                        | X Walk 2 Slope (%)          | 3.3  |
|                                         |                        | X Walk 1 X Slope (%)  | 2.8  |                        | X Walk 2 X Slope (%)        | 5.8  |
|                                         | N/A                    | Ramp inside XWalk1?   | N/A  | N/A                    | Ramp inside XWalk2?         | N/A  |
|                                         |                        | Road Slope (%)        | 5.1  | N/A                    | Clear Space?                | N/A  |
|                                         |                        | Road X Slope (%)      | 0.9  | N/A                    | Clear Space to XWalk (in)   | N/A  |
|                                         | N/A                    | Any Obstructions?     | N/A  | N/A                    | Storm Grate/Utility Hazard? | N/A  |
|                                         |                        | Obstruction Type      |      |                        | Storm Grate/Utility Type    |      |
|                                         |                        |                       | N/A  |                        |                             | N/A  |
|                                         |                        |                       |      | Yes                    | Surface Condition? (G/P)    | Good |
|                                         |                        |                       |      |                        |                             |      |