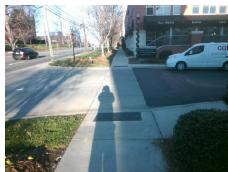

Surveyor Notes:

N/A

PROW/ADA:

R304.5.3

Total Cost: \$ 3200.00

| Compliance Description Data |                       | Compliance Description |     | Data                        |      |
|-----------------------------|-----------------------|------------------------|-----|-----------------------------|------|
| N/A                         | Ramp Length (in)      | 59.5                   | Yes | BlendTrans Slope (%)        | 1.3  |
| Yes                         | Ramp Width (in)       | 72.0                   | No  | BlendTrans XSlope (%)       | 3.1  |
| N/A                         | Flare Type LT         | N/A                    | N/A | Flare Type RT               | N/A  |
| N/A                         | Flare Slope LT (%)    | N/A                    | N/A | Flare Slope RT (%)          | N/A  |
| N/A                         | Flare Traversable LT? | N/A                    | N/A | Flare Traversable RT?       | N/A  |
| N/A                         | Landing Length (in)   | N/A                    | N/A | DWS Provided?               | N/A  |
| N/A                         | Landing Width (in)    | N/A                    | N/A | DWS Contrast?               | N/A  |
| N/A                         | Landing Slope (%)     | N/A                    | N/A | DWS Length (in)             | N/A  |
| N/A                         | Landing X Slope (%)   | N/A                    | N/A | DWS Full Width?             | N/A  |
| N/A                         | Landing Curb? (Y/N)   | N/A                    | N/A | DWS Offset (in)             | N/A  |
| N/A                         | Shared Landing?       | N/A                    |     |                             |      |
| N/A                         | Gutter Ponding?       | N/A                    | N/A | Gutter Slope (%)            | N/A  |
| N/A                         | Gutter Lip Ht (in)    | N/A                    | N/A | Gutter X Slope (%)          | N/A  |
| N/A                         | Painted X Walk1?      | No                     | N/A | Painted X Walk2?            | N/A  |
|                             | X Walk 1 Direction    | To NW                  |     | X Walk 2 Direction          | N/A  |
|                             | X Walk 1 Width (in)   | N/A                    |     | X Walk 2 Width (in)         | N/A  |
|                             | X Walk 1 Slope (%)    | 3.3                    |     | X Walk 2 Slope (%)          | N/A  |
|                             | X Walk 1 X Slope (%)  | 0.8                    |     | X Walk 2 X Slope (%)        | N/A  |
| N/A                         | Ramp inside XWalk1?   | N/A                    | N/A | Ramp inside XWalk2?         | N/A  |
|                             | Road Slope (%)        | 0.8                    |     | Clear Space?                | N/A  |
|                             | Road X Slope (%)      | 3.3                    | N/A | Clear Space to XWalk (in)   | N/A  |
| N/A                         | Any Obstructions?     | N/A                    | N/A | Storm Grate/Utility Hazard? | N/A  |
|                             | Obstruction Type      |                        |     | Storm Grate/Utility Type    |      |
|                             |                       | N/A                    |     |                             | N/A  |
|                             |                       |                        | Yes | Surface Condition? (G/P)    | Good |