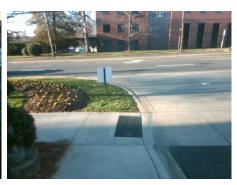

Surveyor Notes:

N/A

PROW/ADA:

R304.5.3

Total Cost: \$ 3200.00

| Compliance Description Data |                       | Compliance Description |     | Data                        |      |
|-----------------------------|-----------------------|------------------------|-----|-----------------------------|------|
| N/A                         | Ramp Length (in)      | 59.5                   | Yes | BlendTrans Slope (%)        | 1.3  |
| Yes                         | Ramp Width (in)       | 72.0                   | No  | BlendTrans XSlope (%)       | 3.1  |
| N/A                         | Flare Type LT         | N/A                    | N/A | Flare Type RT               | N/A  |
| N/A                         | Flare Slope LT (%)    | N/A                    | N/A | Flare Slope RT (%)          | N/A  |
| N/A                         | Flare Traversable LT? | N/A                    | N/A | Flare Traversable RT?       | N/A  |
| N/A                         | Landing Length (in)   | N/A                    | N/A | DWS Provided?               | N/A  |
| N/A                         | Landing Width (in)    | N/A                    | N/A | DWS Contrast?               | N/A  |
| N/A                         | Landing Slope (%)     | N/A                    | N/A | DWS Length (in)             | N/A  |
| N/A                         | Landing X Slope (%)   | N/A                    | N/A | DWS Full Width?             | N/A  |
| N/A                         | Landing Curb? (Y/N)   | N/A                    | N/A | DWS Offset (in)             | N/A  |
| N/A                         | Shared Landing?       | N/A                    |     |                             |      |
| N/A                         | Gutter Ponding?       | N/A                    | N/A | Gutter Slope (%)            | N/A  |
| N/A                         | Gutter Lip Ht (in)    | N/A                    | N/A | Gutter X Slope (%)          | N/A  |
| N/A                         | Painted X Walk1?      | No                     | N/A | Painted X Walk2?            | N/A  |
|                             | X Walk 1 Direction    | To NW                  |     | X Walk 2 Direction          | N/A  |
|                             | X Walk 1 Width (in)   | N/A                    |     | X Walk 2 Width (in)         | N/A  |
|                             | X Walk 1 Slope (%)    | 3.3                    |     | X Walk 2 Slope (%)          | N/A  |
|                             | X Walk 1 X Slope (%)  | 0.8                    |     | X Walk 2 X Slope (%)        | N/A  |
| N/A                         | Ramp inside XWalk1?   | N/A                    | N/A | Ramp inside XWalk2?         | N/A  |
|                             | Road Slope (%)        | 0.8                    |     | Clear Space?                | N/A  |
|                             | Road X Slope (%)      | 3.3                    | N/A | Clear Space to XWalk (in)   | N/A  |
| N/A                         | Any Obstructions?     | N/A                    | N/A | Storm Grate/Utility Hazard? | N/A  |
|                             | Obstruction Type      |                        |     | Storm Grate/Utility Type    |      |
|                             |                       | N/A                    |     |                             | N/A  |
|                             |                       |                        | Yes | Surface Condition? (G/P)    | Good |