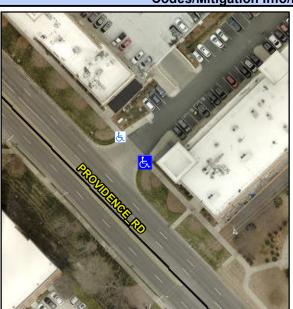

## Access Compliance Report Public Rights-of-Way (Curb Ramps)

Intersection ID: 10035049 Main Street: PROVIDENCE\_RD Cross Street: N/A Location: E

ADA ID: 34A4FF6F68BF Ramp Type: BlendTrans2 Initial Pass/Fail: Fail Overall Compliance: No Severity Score: 1.25

## Field Measurements/Component Compliance

Street 1 Name ENTRANCE
Stop Condition-Street 1 StopSign
Street 2 Name N/A
Stop Condition-Street 2 N/A

Possible Solutions:

Remove & Replace Curb Ramp With Two New Directional Ramps or Equivalent.