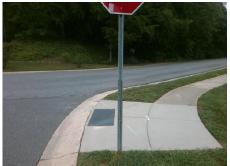

## Field Measurements/Component Compliance

Street 1 Name
Stop Condition-Street 1
Street 2 Name
Stop Condition-Street 2

BRIGHTON BROOK DR None BROOK CROSSING CT StopSign Possible Solutions:

Remove & Replace Curb Ramp With Two New Directional Ramps or Equivalent.

Surveyor Notes:

CURB GAP 1.0

PROW/ADA:

Not Found, R305.1.4, R305.2

Total Cost: \$ 3200.00

| Field Measurements/Component Compliance |                        |                       |       |                        |                             |       |
|-----------------------------------------|------------------------|-----------------------|-------|------------------------|-----------------------------|-------|
| 9                                       | Compliance Description |                       | Data  | Compliance Description |                             | Data  |
| ı                                       | N/A                    | Ramp Length (in)      | 104.0 | Yes                    | BlendTrans Slope (%)        | 3.2   |
| ,                                       | Yes                    | Ramp Width (in)       | 99.0  | Yes                    | BlendTrans XSlope (%)       | 1.9   |
| ı                                       | N/A                    | Flare Type LT         | None  | N/A                    | Flare Type RT               | None  |
| 1                                       | N/A                    | Flare Slope LT (%)    | N/A   | N/A                    | Flare Slope RT (%)          | N/A   |
| ı                                       | N/A                    | Flare Traversable LT? | N/A   | N/A                    | Flare Traversable RT?       | N/A   |
| ı                                       | N/A                    | Landing Length (in)   | N/A   | Yes                    | DWS Provided?               | Yes   |
| ı                                       | N/A                    | Landing Width (in)    | N/A   | Yes                    | DWS Contrast?               | Yes   |
| ı                                       | N/A                    | Landing Slope (%)     | N/A   | Yes                    | DWS Length (in)             | 24.0  |
| ı                                       | N/A                    | Landing X Slope (%)   | N/A   | No                     | DWS Full Width?             | No    |
| I                                       | N/A                    | Landing Curb? (Y/N)   | No    | No                     | DWS Offset (in)             | 3.0   |
| I                                       | N/A                    | Shared Landing?       | No    |                        |                             |       |
| ,                                       | Yes                    | Gutter Ponding?       | No    | Yes                    | Gutter Slope (%)            | 2.1   |
| •                                       | Yes                    | Gutter Lip Ht (in)    | 0.0   | Yes                    | Gutter X Slope (%)          | 2.0   |
| I                                       | N/A                    | Painted X Walk1?      | No    | N/A                    | Painted X Walk2?            | No    |
|                                         |                        | X Walk 1 Direction    | To NW |                        | X Walk 2 Direction          | To SW |
|                                         |                        | X Walk 1 Width (in)   | N/A   |                        | X Walk 2 Width (in)         | N/A   |
|                                         |                        | X Walk 1 Slope (%)    | 3.0   |                        | X Walk 2 Slope (%)          | 0.2   |
|                                         |                        | X Walk 1 X Slope (%)  | 0.2   |                        | X Walk 2 X Slope (%)        | 4.3   |
| ı                                       | N/A                    | Ramp inside XWalk1?   | N/A   | N/A                    | Ramp inside XWalk2?         | N/A   |
|                                         |                        | Road Slope (%)        | 1.6   |                        | Clear Space?                | Yes   |
|                                         |                        | Road X Slope (%)      | 2.3   | N/A                    | Clear Space to XWalk (in)   | N/A   |
| ,                                       | Yes                    | Any Obstructions?     | No    | Yes                    | Storm Grate/Utility Hazard? | No    |
|                                         |                        | Obstruction Type      |       |                        | Storm Grate/Utility Type    |       |
|                                         |                        |                       | N/A   |                        |                             | N/A   |
|                                         |                        |                       |       | Yes                    | Surface Condition? (G/P)    | Good  |
|                                         |                        |                       |       | No                     | Curb Slope (%)              | 8.9   |