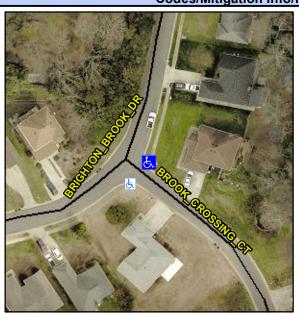

## Access Compliance Report Public Rights-of-Way (Curb Ramps)

Intersection ID: 17561 Main Street: BRIGHTON\_BROOK\_DR Cross Street: BROOK\_CROSSING\_CT Location: E

ADA ID: 34A57EF64D36 Ramp Type: BlendTrans2 Initial Pass/Fail: Pass Overall Compliance: No Severity Score: 2.5

## Field Measurements/Component Compliance

Street 1 Name
Stop Condition-Street 1
Street 2 Name
Stop Condition-Street 2

BRIGHTON BROOK DR None BROOK CROSSING CT StopSign Possible Solutions:

Remove & Replace Curb Ramp With Two New Directional Ramps or Equivalent.