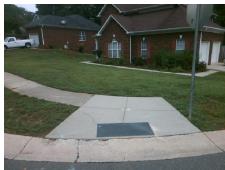

## Field Measurements/Component Compliance

Street 1 Name
Stop Condition-Street 1
Street 2 Name
Stop Condition-Street 2

BRIGHTON BROOK DR None BROOK CROSSING CT StopSign Possible Solutions:

Remove & Replace Curb Ramp With Two New Directional Ramps or Equivalent.

Surveyor Notes:

CURB GAP 1.0

PROW/ADA:

Not Found, R305.1.4, R305.2

Total Cost: \$ 3200.00

| Field Measurements/Component Compliance |                        |                       |       |                        |                             |       |
|-----------------------------------------|------------------------|-----------------------|-------|------------------------|-----------------------------|-------|
| 9                                       | Compliance Description |                       | Data  | Compliance Description |                             | Data  |
| ı                                       | N/A                    | Ramp Length (in)      | 104.0 | Yes                    | BlendTrans Slope (%)        | 3.2   |
| ,                                       | Yes                    | Ramp Width (in)       | 99.0  | Yes                    | BlendTrans XSlope (%)       | 1.9   |
| ı                                       | N/A                    | Flare Type LT         | None  | N/A                    | Flare Type RT               | None  |
| 1                                       | N/A                    | Flare Slope LT (%)    | N/A   | N/A                    | Flare Slope RT (%)          | N/A   |
| ı                                       | N/A                    | Flare Traversable LT? | N/A   | N/A                    | Flare Traversable RT?       | N/A   |
| ı                                       | N/A                    | Landing Length (in)   | N/A   | Yes                    | DWS Provided?               | Yes   |
| ı                                       | N/A                    | Landing Width (in)    | N/A   | Yes                    | DWS Contrast?               | Yes   |
| ı                                       | N/A                    | Landing Slope (%)     | N/A   | Yes                    | DWS Length (in)             | 24.0  |
| ı                                       | N/A                    | Landing X Slope (%)   | N/A   | No                     | DWS Full Width?             | No    |
| I                                       | N/A                    | Landing Curb? (Y/N)   | No    | No                     | DWS Offset (in)             | 3.0   |
| I                                       | N/A                    | Shared Landing?       | No    |                        |                             |       |
| ,                                       | Yes                    | Gutter Ponding?       | No    | Yes                    | Gutter Slope (%)            | 2.1   |
| •                                       | Yes                    | Gutter Lip Ht (in)    | 0.0   | Yes                    | Gutter X Slope (%)          | 2.0   |
| I                                       | N/A                    | Painted X Walk1?      | No    | N/A                    | Painted X Walk2?            | No    |
|                                         |                        | X Walk 1 Direction    | To NW |                        | X Walk 2 Direction          | To SW |
|                                         |                        | X Walk 1 Width (in)   | N/A   |                        | X Walk 2 Width (in)         | N/A   |
|                                         |                        | X Walk 1 Slope (%)    | 3.0   |                        | X Walk 2 Slope (%)          | 0.2   |
|                                         |                        | X Walk 1 X Slope (%)  | 0.2   |                        | X Walk 2 X Slope (%)        | 4.3   |
| ı                                       | N/A                    | Ramp inside XWalk1?   | N/A   | N/A                    | Ramp inside XWalk2?         | N/A   |
|                                         |                        | Road Slope (%)        | 1.6   |                        | Clear Space?                | Yes   |
|                                         |                        | Road X Slope (%)      | 2.3   | N/A                    | Clear Space to XWalk (in)   | N/A   |
| ,                                       | Yes                    | Any Obstructions?     | No    | Yes                    | Storm Grate/Utility Hazard? | No    |
|                                         |                        | Obstruction Type      |       |                        | Storm Grate/Utility Type    |       |
|                                         |                        |                       | N/A   |                        |                             | N/A   |
|                                         |                        |                       |       | Yes                    | Surface Condition? (G/P)    | Good  |
|                                         |                        |                       |       | No                     | Curb Slope (%)              | 8.9   |