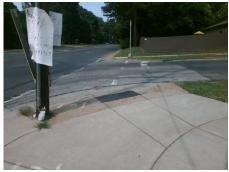

## Field Measurements/Component Compliance

Street 1 Name DR CARVER RD
Stop Condition-Street 1 Signal
Street 2 Name N/A
Stop Condition-Street 2 N/A

Possible Solutions:

Remove & Replace Curb Ramp With
Two New Directional Ramps or
Equivalent. Restripe Crosswalk.

Surveyor Notes:

N/A

PROW/ADA:

R304.5.1, R304.4.1

Total Cost: \$ 3400.00

| Compliance Description Da |                       | Data  | Compliance Description |                             | Data |
|---------------------------|-----------------------|-------|------------------------|-----------------------------|------|
| N/A                       | Ramp Length (in)      | 114.0 | No                     | BlendTrans Slope (%)        | 10.9 |
| No                        | Ramp Width (in)       | 32.0  | Yes                    | BlendTrans XSlope (%)       | 1.8  |
| N/A                       | Flare Type LT         | N/A   | N/A                    | Flare Type RT               | N/A  |
| N/A                       | Flare Slope LT (%)    | N/A   | N/A                    | Flare Slope RT (%)          | N/A  |
| N/A                       | Flare Traversable LT? | N/A   | N/A                    | Flare Traversable RT?       | N/A  |
| N/A                       | Landing Length (in)   | N/A   | N/A                    | DWS Provided?               | N/A  |
| N/A                       | Landing Width (in)    | N/A   | N/A                    | DWS Contrast?               | N/A  |
| N/A                       | Landing Slope (%)     | N/A   | N/A                    | DWS Length (in)             | N/A  |
| N/A                       | Landing X Slope (%)   | N/A   | N/A                    | DWS Full Width?             | N/A  |
| N/A                       | Landing Curb? (Y/N)   | N/A   | N/A                    | DWS Offset (in)             | N/A  |
| N/A                       | Shared Landing?       | N/A   |                        |                             |      |
| N/A                       | Gutter Ponding?       | N/A   | N/A                    | Gutter Slope (%)            | N/A  |
| N/A                       | Gutter Lip Ht (in)    | N/A   | N/A                    | Gutter X Slope (%)          | N/A  |
| N/A                       | Painted X Walk1?      | Yes   | N/A                    | Painted X Walk2?            | N/A  |
|                           | X Walk 1 Direction    | To SW |                        | X Walk 2 Direction          | N/A  |
|                           | X Walk 1 Width (in)   | 108.0 |                        | X Walk 2 Width (in)         | N/A  |
|                           | X Walk 1 Slope (%)    | 0.8   |                        | X Walk 2 Slope (%)          | N/A  |
|                           | X Walk 1 X Slope (%)  | 8.3   |                        | X Walk 2 X Slope (%)        | N/A  |
| N/A                       | Ramp inside XWalk1?   | No    | N/A                    | Ramp inside XWalk2?         | N/A  |
|                           | Road Slope (%)        | 8.3   |                        | Clear Space?                | N/A  |
|                           | Road X Slope (%)      | 0.8   | N/A                    | Clear Space to XWalk (in)   | N/A  |
| N/A                       | Any Obstructions?     | N/A   | N/A                    | Storm Grate/Utility Hazard? | N/A  |
|                           | Obstruction Type      |       |                        | Storm Grate/Utility Type    |      |
|                           |                       | N/A   |                        |                             | N/A  |
|                           |                       |       | Yes                    | Surface Condition? (G/P)    | Good |
|                           |                       |       | N/A                    | Curb Slope (%)              | 0.7  |