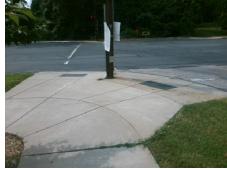

## Field Measurements/Component Compliance

Street 1 Name DR CARVER RD
Stop Condition-Street 1 Signal
Street 2 Name N/A
Stop Condition-Street 2 N/A

Possible Solutions:

Remove & Replace Curb Ramp With
Two New Directional Ramps or
Equivalent. Restripe Crosswalk.

Surveyor Notes:

N/A

PROW/ADA:

R304.5.1, R304.4.1

Total Cost: \$ 3400.00

| Compliance Description Da |                       | Data  | Compliance Description |                             | Data |
|---------------------------|-----------------------|-------|------------------------|-----------------------------|------|
| N/A                       | Ramp Length (in)      | 114.0 | No                     | BlendTrans Slope (%)        | 10.9 |
| No                        | Ramp Width (in)       | 32.0  | Yes                    | BlendTrans XSlope (%)       | 1.8  |
| N/A                       | Flare Type LT         | N/A   | N/A                    | Flare Type RT               | N/A  |
| N/A                       | Flare Slope LT (%)    | N/A   | N/A                    | Flare Slope RT (%)          | N/A  |
| N/A                       | Flare Traversable LT? | N/A   | N/A                    | Flare Traversable RT?       | N/A  |
| N/A                       | Landing Length (in)   | N/A   | N/A                    | DWS Provided?               | N/A  |
| N/A                       | Landing Width (in)    | N/A   | N/A                    | DWS Contrast?               | N/A  |
| N/A                       | Landing Slope (%)     | N/A   | N/A                    | DWS Length (in)             | N/A  |
| N/A                       | Landing X Slope (%)   | N/A   | N/A                    | DWS Full Width?             | N/A  |
| N/A                       | Landing Curb? (Y/N)   | N/A   | N/A                    | DWS Offset (in)             | N/A  |
| N/A                       | Shared Landing?       | N/A   |                        |                             |      |
| N/A                       | Gutter Ponding?       | N/A   | N/A                    | Gutter Slope (%)            | N/A  |
| N/A                       | Gutter Lip Ht (in)    | N/A   | N/A                    | Gutter X Slope (%)          | N/A  |
| N/A                       | Painted X Walk1?      | Yes   | N/A                    | Painted X Walk2?            | N/A  |
|                           | X Walk 1 Direction    | To SW |                        | X Walk 2 Direction          | N/A  |
|                           | X Walk 1 Width (in)   | 108.0 |                        | X Walk 2 Width (in)         | N/A  |
|                           | X Walk 1 Slope (%)    | 0.8   |                        | X Walk 2 Slope (%)          | N/A  |
|                           | X Walk 1 X Slope (%)  | 8.3   |                        | X Walk 2 X Slope (%)        | N/A  |
| N/A                       | Ramp inside XWalk1?   | No    | N/A                    | Ramp inside XWalk2?         | N/A  |
|                           | Road Slope (%)        | 8.3   |                        | Clear Space?                | N/A  |
|                           | Road X Slope (%)      | 0.8   | N/A                    | Clear Space to XWalk (in)   | N/A  |
| N/A                       | Any Obstructions?     | N/A   | N/A                    | Storm Grate/Utility Hazard? | N/A  |
|                           | Obstruction Type      |       |                        | Storm Grate/Utility Type    |      |
|                           |                       | N/A   |                        |                             | N/A  |
|                           |                       |       | Yes                    | Surface Condition? (G/P)    | Good |
|                           |                       |       | N/A                    | Curb Slope (%)              | 0.7  |