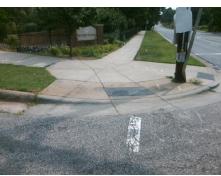

## Field Measurements/Component Compliance

Street 1 Name DR CARVER RD
Stop Condition-Street 1 Signal
Street 2 Name N/A
Stop Condition-Street 2 N/A

Possible Solutions:

Remove & Replace Curb Ramp With
Two New Directional Ramps or
Equivalent. Restripe Crosswalk.

Surveyor Notes:

N/A

PROW/ADA:

R304.5.1, R304.4.1

Total Cost: \$ 3400.00

| Compliance Description Da |                       | Data  | Compliance Description |                             | Data |
|---------------------------|-----------------------|-------|------------------------|-----------------------------|------|
| N/A                       | Ramp Length (in)      | 114.0 | No                     | BlendTrans Slope (%)        | 10.9 |
| No                        | Ramp Width (in)       | 32.0  | Yes                    | BlendTrans XSlope (%)       | 1.8  |
| N/A                       | Flare Type LT         | N/A   | N/A                    | Flare Type RT               | N/A  |
| N/A                       | Flare Slope LT (%)    | N/A   | N/A                    | Flare Slope RT (%)          | N/A  |
| N/A                       | Flare Traversable LT? | N/A   | N/A                    | Flare Traversable RT?       | N/A  |
| N/A                       | Landing Length (in)   | N/A   | N/A                    | DWS Provided?               | N/A  |
| N/A                       | Landing Width (in)    | N/A   | N/A                    | DWS Contrast?               | N/A  |
| N/A                       | Landing Slope (%)     | N/A   | N/A                    | DWS Length (in)             | N/A  |
| N/A                       | Landing X Slope (%)   | N/A   | N/A                    | DWS Full Width?             | N/A  |
| N/A                       | Landing Curb? (Y/N)   | N/A   | N/A                    | DWS Offset (in)             | N/A  |
| N/A                       | Shared Landing?       | N/A   |                        |                             |      |
| N/A                       | Gutter Ponding?       | N/A   | N/A                    | Gutter Slope (%)            | N/A  |
| N/A                       | Gutter Lip Ht (in)    | N/A   | N/A                    | Gutter X Slope (%)          | N/A  |
| N/A                       | Painted X Walk1?      | Yes   | N/A                    | Painted X Walk2?            | N/A  |
|                           | X Walk 1 Direction    | To SW |                        | X Walk 2 Direction          | N/A  |
|                           | X Walk 1 Width (in)   | 108.0 |                        | X Walk 2 Width (in)         | N/A  |
|                           | X Walk 1 Slope (%)    | 0.8   |                        | X Walk 2 Slope (%)          | N/A  |
|                           | X Walk 1 X Slope (%)  | 8.3   |                        | X Walk 2 X Slope (%)        | N/A  |
| N/A                       | Ramp inside XWalk1?   | No    | N/A                    | Ramp inside XWalk2?         | N/A  |
|                           | Road Slope (%)        | 8.3   |                        | Clear Space?                | N/A  |
|                           | Road X Slope (%)      | 0.8   | N/A                    | Clear Space to XWalk (in)   | N/A  |
| N/A                       | Any Obstructions?     | N/A   | N/A                    | Storm Grate/Utility Hazard? | N/A  |
|                           | Obstruction Type      |       |                        | Storm Grate/Utility Type    |      |
|                           |                       | N/A   |                        |                             | N/A  |
|                           |                       |       | Yes                    | Surface Condition? (G/P)    | Good |
|                           |                       |       | N/A                    | Curb Slope (%)              | 0.7  |