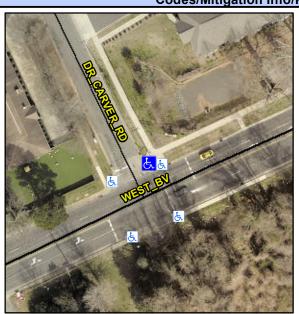

## Access Compliance Report Public Rights-of-Way (Curb Ramps)

Intersection ID: 13743Main Street:DR\_CARVER\_RDCross Street: WEST\_BVLocation:NEADA ID: 34AB5E1D9A68Ramp Type:BlendTrans1Initial Pass/Fail:FailOverall Compliance: NoSeverity Score:30

## Field Measurements/Component Compliance

Street 1 Name DR CARVER RD
Stop Condition-Street 1 Signal
Street 2 Name N/A
Stop Condition-Street 2 N/A

Possible Solutions:

Remove & Replace Curb Ramp With
Two New Directional Ramps or
Equivalent. Restripe Crosswalk.