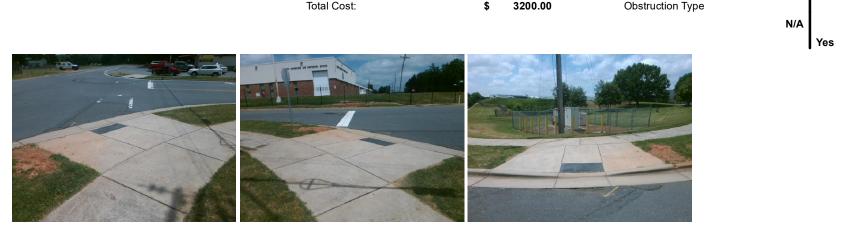

## Access Compliance Report Public Rights-of-Way (Curb Ramps)

| Intersection ID: 13680 Main Street: MORRIS_FIELD_DR |                                     |                              | Cross S | Street:                                       | AIRPORT_DR            | Location: | SW                  |                             |           |
|-----------------------------------------------------|-------------------------------------|------------------------------|---------|-----------------------------------------------|-----------------------|-----------|---------------------|-----------------------------|-----------|
| ADA ID: 34B05FCD0AD3                                | D: 34B05FCD0AD3 Ramp Type: PerpDiag |                              |         | nitial Pass/Fail: Fail Overall Compliance: No |                       |           |                     | o Severity Score:           | 37.5      |
| Codes/Mitigation Info/Possible Solution             |                                     |                              |         | Field Measurements/Component Compliance       |                       |           |                     |                             |           |
|                                                     |                                     | Possible Solutions:          |         |                                               |                       |           |                     | Compliance Description Data |           |
| 1 112                                               | RFORT DR                            | Remove & Replace Curb Ramp V | Nith    | N/A                                           | Ramp Length (in)      | 96.5      | 1                   | Ramp Slope (%)              | 9.5       |
|                                                     |                                     | Two New Directional Ramps or | VILII   | Yes                                           | Ramp Width (in)       | 49.0      | _                   | Ramp XSlope (%)             | 7.8       |
| a mut                                               |                                     | Equivalent.                  |         | N/A                                           | Flare Type LT         | N/A       | N/A                 | Flare Type RT               | N/A       |
| AND BOUNDEDU                                        |                                     |                              |         | N/A                                           | Flare Slope LT (%)    |           | N/A                 | Flare Slope RT (%)          | N/A       |
| - Star                                              |                                     |                              |         | N/A                                           | Flare Traversable LT? | N/A       | N/A                 | Flare Traversable RT?       | N/A       |
| REAL THE REAL                                       |                                     |                              |         | N/A                                           | Landing Length (in)   | N/A       | N/A                 | DWS Provided?               | N/A       |
| MOLUNCE                                             |                                     | Surveyor Notes:              |         | N/A                                           | Landing Width (in)    | N/A       | N/A                 | DWS Contrast?               | N/A       |
|                                                     | 1 St                                | N/A                          |         | N/A                                           | Landing Slope (%)     | N/A       | N/A                 | DWS Length (in)             | N/A       |
|                                                     |                                     | N/A                          |         | N/A                                           | Landing X Slope (%)   | N/A       | N/A                 | DWS Full Width?             | N/A       |
|                                                     |                                     |                              |         | N/A                                           | Landing Curb? (Y/N)   | N/A       | N/A                 | DWS Offset (in)             | N/A       |
|                                                     |                                     |                              |         | N/A                                           | Shared Landing?       | N/A       |                     |                             | 10/4      |
|                                                     |                                     | PROW/ADA:                    |         | N/A                                           | Gutter Ponding?       | N/A       | N/A                 | Gutter Slope (%)            | N/A       |
| Not Found, R304.2.2, R304.5.3                       |                                     |                              |         | N/A                                           | Gutter Lip Ht (in)    | N/A       | N/A                 | Gutter X Slope (%)          | N/A       |
|                                                     |                                     |                              |         | N/A                                           | Painted X Walk1?      | N/A<br>No | N/A                 | Painted X Walk2?            | N/A<br>No |
|                                                     |                                     |                              |         | N/A                                           | X Walk 1 Direction    |           | N/A                 | X Walk 2 Direction          |           |
|                                                     |                                     |                              |         |                                               | To E                  |           |                     | To N                        |           |
|                                                     |                                     |                              | N/A     | X Walk 1 Width (in)                           | N/A                   | N/A       | X Walk 2 Width (in) | N/A                         |           |
| Street 1 Name                                       | AIRPORT DR                          |                              |         |                                               | X Walk 1 Slope (%)    | 4.3       |                     | X Walk 2 Slope (%)          | 6.4       |
| Stop Condition-Street 2                             | StopSign                            |                              |         |                                               | X Walk 1 X Slope (%)  | 4.8       |                     | X Walk 2 X Slope (%)        | 3.2       |
| Street 2 Name                                       | MORRISFIELD DR                      |                              |         | N/A                                           | Ramp inside XWalk1?   | N/A       |                     | Ramp inside XWalk2?         | N/A       |
| Stop Condition-Street 1                             | StopSign                            |                              |         |                                               | Road Slope (%)        | 8.4       | N/A                 | Clear Space?                | N/A       |
|                                                     |                                     |                              |         |                                               | Road X Slope (%)      | 8.2       | N/A                 | Clear Space to XWalk (in)   | N/A       |
|                                                     |                                     |                              |         | N/A                                           | Any Obstructions?     | N/A       | N/A                 | Storm Grate/Utility Hazard? | N/A       |
|                                                     |                                     | Total Cost: \$ 3             | 3200.00 |                                               | Obstruction Type      |           |                     | Storm Grate/Utility Type    |           |
|                                                     |                                     |                              |         |                                               |                       | N/A       |                     |                             | N/A       |