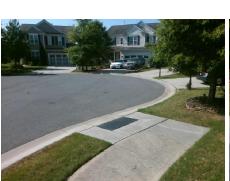

## **Access Compliance Report Public Rights-of-Way** (Curb Ramps)

Data

8.0

0.9

N/A

Good

Main Street: LAGO VISTA CT Cross Street: N/A Intersection ID: 10029903 Location: NW Initial Pass/Fail: Fail **Overall Compliance: No** ADA ID: 34B410314AB3 Ramp Type: Perp **Severity Score:** 8.75

Flare Traversable LT?

**LAGO VISTA CT** Street 1 Name Stop Condition-Street 2 None Street 2 Name N/A Stop Condition-Street 1 N/A

| Possible Solutions:           | Compli | iance  | Description    |
|-------------------------------|--------|--------|----------------|
| Remove & Replace Entire Ramp. | N/A    | Ramp   | Length (in)    |
| · ·                           | No     | Ramp   | Width (in)     |
|                               | N/A    | Flare  | Гуре LT        |
|                               | N/A    | Flare  | Slope LT (%)   |
|                               | N/A    | Flare  | Γraversable L⅂ |
|                               | N/A    | Landin | ig Length (in) |
| Surveyor Notes:               | N/A    | Landin | g Width (in)   |
| N/A                           | N/A    | Landin | g Slope (%)    |
|                               | N/A    | Landin | g X Slope (%   |
|                               | N/A    | Landin | g Curb? (Y/N   |
|                               | N/A    | Share  | d Landing?     |
| PROW/ADA:                     | N/A    | Gutter | Ponding?       |
| Not Found, R304.5.1           | N/A    | Gutter | Lip Ht (in)    |
|                               | N/A    | Painte | d X Walk1?     |
|                               |        | X Wall | 1 Direction    |
|                               | N/A    | X Wall | c 1 Width (in) |
|                               |        | X Wall | ( 1 Slope (%)  |
|                               |        | X Wall | x 1 X Slope (% |
|                               | N/A    | Ramp   | inside XWalk   |
|                               |        | Road   | Slope (%)      |