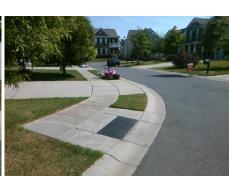

## **Access Compliance Report Public Rights-of-Way** (Curb Ramps)

Data

8.0

0.9

N/A

Good

Main Street: LAGO VISTA CT Cross Street: N/A Intersection ID: 10029903 Location: NW Initial Pass/Fail: Fail **Overall Compliance: No** ADA ID: 34B410314AB3 Ramp Type: Perp **Severity Score:** 8.75

Flare Traversable LT?

**LAGO VISTA CT** Street 1 Name Stop Condition-Street 2 None Street 2 Name N/A Stop Condition-Street 1 N/A

| Possible Solutions:           | Compli | iance  | Description    |
|-------------------------------|--------|--------|----------------|
| Remove & Replace Entire Ramp. | N/A    | Ramp   | Length (in)    |
| · ·                           | No     | Ramp   | Width (in)     |
|                               | N/A    | Flare  | Гуре LT        |
|                               | N/A    | Flare  | Slope LT (%)   |
|                               | N/A    | Flare  | Γraversable L⅂ |
|                               | N/A    | Landin | ig Length (in) |
| Surveyor Notes:               | N/A    | Landin | g Width (in)   |
| N/A                           | N/A    | Landin | g Slope (%)    |
|                               | N/A    | Landin | g X Slope (%   |
|                               | N/A    | Landin | g Curb? (Y/N   |
|                               | N/A    | Share  | d Landing?     |
| PROW/ADA:                     | N/A    | Gutter | Ponding?       |
| Not Found, R304.5.1           | N/A    | Gutter | Lip Ht (in)    |
|                               | N/A    | Painte | d X Walk1?     |
|                               |        | X Wall | 1 Direction    |
|                               | N/A    | X Wall | c 1 Width (in) |
|                               |        | X Wall | ( 1 Slope (%)  |
|                               |        | X Wall | x 1 X Slope (% |
|                               | N/A    | Ramp   | inside XWalk   |
|                               |        | Road   | Slope (%)      |