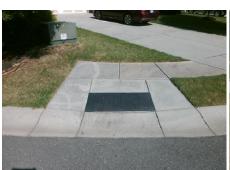

## **Access Compliance Report Public Rights-of-Way** (Curb Ramps)

Data

8.0

0.9

N/A

Good

Main Street: LAGO VISTA CT Cross Street: N/A Intersection ID: 10029903 Location: NW Initial Pass/Fail: Fail **Overall Compliance: No** ADA ID: 34B410314AB3 Ramp Type: Perp **Severity Score:** 8.75

Flare Traversable LT?

**LAGO VISTA CT** Street 1 Name Stop Condition-Street 2 None Street 2 Name N/A Stop Condition-Street 1 N/A

| Possible Solutions:           | Compli | iance  | Description    |
|-------------------------------|--------|--------|----------------|
| Remove & Replace Entire Ramp. | N/A    | Ramp   | Length (in)    |
| · ·                           | No     | Ramp   | Width (in)     |
|                               | N/A    | Flare  | Гуре LT        |
|                               | N/A    | Flare  | Slope LT (%)   |
|                               | N/A    | Flare  | Γraversable L⅂ |
|                               | N/A    | Landin | ig Length (in) |
| Surveyor Notes:               | N/A    | Landin | g Width (in)   |
| N/A                           | N/A    | Landin | g Slope (%)    |
|                               | N/A    | Landin | g X Slope (%   |
|                               | N/A    | Landin | g Curb? (Y/N   |
|                               | N/A    | Share  | d Landing?     |
| PROW/ADA:                     | N/A    | Gutter | Ponding?       |
| Not Found, R304.5.1           | N/A    | Gutter | Lip Ht (in)    |
|                               | N/A    | Painte | d X Walk1?     |
|                               |        | X Wall | 1 Direction    |
|                               | N/A    | X Wall | c 1 Width (in) |
|                               |        | X Wall | ( 1 Slope (%)  |
|                               |        | X Wall | x 1 X Slope (% |
|                               | N/A    | Ramp   | inside XWalk   |
|                               |        | Road   | Slope (%)      |