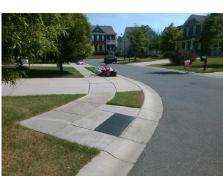

## **Access Compliance Report Public Rights-of-Way** (Curb Ramps)

Data

8.0

0.9

N/A

Good

Main Street: LAGO VISTA CT Cross Street: N/A Intersection ID: 10029903 Location: NW Initial Pass/Fail: Fail **Overall Compliance: No** ADA ID: 34B410314AB3 Ramp Type: Perp **Severity Score:** 8.75

Flare Traversable LT?

**LAGO VISTA CT** Street 1 Name Stop Condition-Street 2 None Street 2 Name N/A Stop Condition-Street 1 N/A

| Possible Solutions:           | Compli | iance  | Description    |
|-------------------------------|--------|--------|----------------|
| Remove & Replace Entire Ramp. | N/A    | Ramp   | Length (in)    |
| · ·                           | No     | Ramp   | Width (in)     |
|                               | N/A    | Flare  | Гуре LT        |
|                               | N/A    | Flare  | Slope LT (%)   |
|                               | N/A    | Flare  | Γraversable L⅂ |
|                               | N/A    | Landin | ig Length (in) |
| Surveyor Notes:               | N/A    | Landin | g Width (in)   |
| N/A                           | N/A    | Landin | g Slope (%)    |
|                               | N/A    | Landin | g X Slope (%   |
|                               | N/A    | Landin | g Curb? (Y/N   |
|                               | N/A    | Share  | d Landing?     |
| PROW/ADA:                     | N/A    | Gutter | Ponding?       |
| Not Found, R304.5.1           | N/A    | Gutter | Lip Ht (in)    |
|                               | N/A    | Painte | d X Walk1?     |
|                               |        | X Wall | 1 Direction    |
|                               | N/A    | X Wall | c 1 Width (in) |
|                               |        | X Wall | ( 1 Slope (%)  |
|                               |        | X Wall | x 1 X Slope (% |
|                               | N/A    | Ramp   | inside XWalk   |
|                               |        | Road   | Slope (%)      |