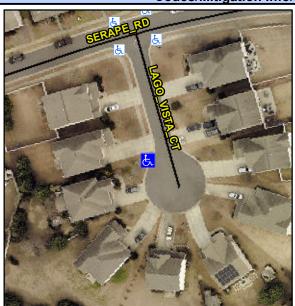

## **Access Compliance Report Public Rights-of-Way** (Curb Ramps)

Data

8.0

0.9

N/A

Good

Main Street: LAGO VISTA CT Cross Street: N/A Intersection ID: 10029903 Location: NW Initial Pass/Fail: Fail **Overall Compliance: No** ADA ID: 34B410314AB3 Ramp Type: Perp **Severity Score:** 8.75

Flare Traversable LT?

**LAGO VISTA CT** Street 1 Name Stop Condition-Street 2 None Street 2 Name N/A Stop Condition-Street 1 N/A

| Possible Solutions:           | Compli | iance  | Description    |
|-------------------------------|--------|--------|----------------|
| Remove & Replace Entire Ramp. | N/A    | Ramp   | Length (in)    |
| · ·                           | No     | Ramp   | Width (in)     |
|                               | N/A    | Flare  | Гуре LT        |
|                               | N/A    | Flare  | Slope LT (%)   |
|                               | N/A    | Flare  | Γraversable L⅂ |
|                               | N/A    | Landin | ig Length (in) |
| Surveyor Notes:               | N/A    | Landin | g Width (in)   |
| N/A                           | N/A    | Landin | g Slope (%)    |
|                               | N/A    | Landin | g X Slope (%   |
|                               | N/A    | Landin | g Curb? (Y/N   |
|                               | N/A    | Share  | d Landing?     |
| PROW/ADA:                     | N/A    | Gutter | Ponding?       |
| Not Found, R304.5.1           | N/A    | Gutter | Lip Ht (in)    |
|                               | N/A    | Painte | d X Walk1?     |
|                               |        | X Wall | 1 Direction    |
|                               | N/A    | X Wall | c 1 Width (in) |
|                               |        | X Wall | ( 1 Slope (%)  |
|                               |        | X Wall | x 1 X Slope (% |
|                               | N/A    | Ramp   | inside XWalk   |
|                               |        | Road   | Slope (%)      |