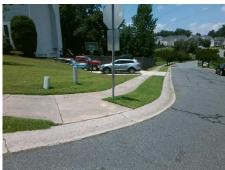

## **Access Compliance Report Public Rights-of-Way** (Curb Ramps)

Intersection ID: 3625 Main Street: SANDRINGHAM PL Cross Street: CHOWNING\_TAVERN\_LN Location: ADA ID: 34BE8EAC1607 Ramp Type: Perp Initial Pass/Fail: Fail **Overall Compliance: No** Severity Score: 33.75

**Codes/Mitigation Info/Possible Solution** 

**CHOWNING TAVERN LN** Street 1 Name Stop Condition-Street 2 StopSign Street 2 Name N/A Stop Condition-Street 1 N/A Possible Solutions: Remove & Replace Entire Ramp. Surveyor Notes: N/A PROW/ADA: Not Found, R304.5.1, R304.5.3

Total Cost: 1850.00

| Field Measurements/Component Compliance |                       |       |      |                             |      |
|-----------------------------------------|-----------------------|-------|------|-----------------------------|------|
| Compliance Description                  |                       | Data  | Comp | liance Description          | Data |
| N/A                                     | Ramp Length (in)      | 47.0  | Yes  | Ramp Slope (%)              | 5.0  |
| No                                      | Ramp Width (in)       | 43.5  | No   | Ramp XSlope (%)             | 11.1 |
| N/A                                     | Flare Type LT         | N/A   | N/A  | Flare Type RT               | N/A  |
| N/A                                     | Flare Slope LT (%)    | N/A   | N/A  | Flare Slope RT (%)          | N/A  |
| N/A                                     | Flare Traversable LT? | N/A   | N/A  | Flare Traversable RT?       | N/A  |
| N/A                                     | Landing Length (in)   | N/A   | N/A  | DWS Provided?               | N/A  |
| N/A                                     | Landing Width (in)    | N/A   | N/A  | DWS Contrast?               | N/A  |
| N/A                                     | Landing Slope (%)     | N/A   | N/A  | DWS Length (in)             | N/A  |
| N/A                                     | Landing X Slope (%)   | N/A   | N/A  | DWS Full Width?             | N/A  |
| N/A                                     | Landing Curb? (Y/N)   | N/A   | N/A  | DWS Offset (in)             | N/A  |
| N/A                                     | Shared Landing?       | N/A   |      |                             |      |
| N/A                                     | Gutter Ponding?       | N/A   | N/A  | Gutter Slope (%)            | N/A  |
| N/A                                     | Gutter Lip Ht (in)    | N/A   | N/A  | Gutter X Slope (%)          | N/A  |
| N/A                                     | Painted X Walk1?      | No    | N/A  | Painted X Walk2?            | N/A  |
|                                         | X Walk 1 Direction    | To NE |      | X Walk 2 Direction          | N/A  |
| N/A                                     | X Walk 1 Width (in)   | N/A   | N/A  | X Walk 2 Width (in)         | N/A  |
|                                         | X Walk 1 Slope (%)    | 5.0   |      | X Walk 2 Slope (%)          | N/A  |
|                                         | X Walk 1 X Slope (%)  | 9.6   |      | X Walk 2 X Slope (%)        | N/A  |
| N/A                                     | Ramp inside XWalk1?   | N/A   | N/A  | Ramp inside XWalk2?         | N/A  |
|                                         | Road Slope (%)        | N/A   | N/A  | Clear Space?                | N/A  |
|                                         | Road X Slope (%)      | N/A   | N/A  | Clear Space to XWalk (in)   | N/A  |
| N/A                                     | Any Obstructions?     | N/A   | N/A  | Storm Grate/Utility Hazard? | N/A  |
|                                         | Obstruction Type      |       |      | Storm Grate/Utility Type    |      |
|                                         |                       | N/A   |      |                             | N/A  |
|                                         |                       |       | Yes  | Surface Condition? (G/P)    | Good |
|                                         |                       |       |      |                             |      |