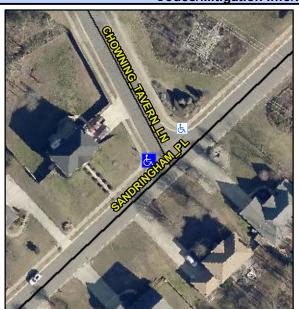

## **Access Compliance Report Public Rights-of-Way** (Curb Ramps)

Intersection ID: 3625 Main Street: SANDRINGHAM PL Cross Street: CHOWNING\_TAVERN\_LN Location: ADA ID: 34BE8EAC1607 Ramp Type: Perp Initial Pass/Fail: Fail **Overall Compliance: No** Severity Score: 33.75