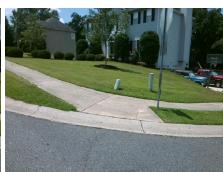

## **Access Compliance Report Public Rights-of-Way** (Curb Ramps)

Intersection ID: 3625 Main Street: SANDRINGHAM PL Cross Street: CHOWNING\_TAVERN\_LN Location: ADA ID: 34BE8EAC1607 Ramp Type: Perp Initial Pass/Fail: Fail **Overall Compliance: No** Severity Score: 33.75

**Codes/Mitigation Info/Possible Solution** 

**CHOWNING TAVERN LN** Street 1 Name Stop Condition-Street 2 StopSign Street 2 Name N/A Stop Condition-Street 1 N/A Possible Solutions: Remove & Replace Entire Ramp. Surveyor Notes: N/A PROW/ADA: Not Found, R304.5.1, R304.5.3

Total Cost: 1850.00

| Field Measurements/Component Compliance |                       |       |      |                             |      |
|-----------------------------------------|-----------------------|-------|------|-----------------------------|------|
| Compliance Description                  |                       | Data  | Comp | liance Description          | Data |
| N/A                                     | Ramp Length (in)      | 47.0  | Yes  | Ramp Slope (%)              | 5.0  |
| No                                      | Ramp Width (in)       | 43.5  | No   | Ramp XSlope (%)             | 11.1 |
| N/A                                     | Flare Type LT         | N/A   | N/A  | Flare Type RT               | N/A  |
| N/A                                     | Flare Slope LT (%)    | N/A   | N/A  | Flare Slope RT (%)          | N/A  |
| N/A                                     | Flare Traversable LT? | N/A   | N/A  | Flare Traversable RT?       | N/A  |
| N/A                                     | Landing Length (in)   | N/A   | N/A  | DWS Provided?               | N/A  |
| N/A                                     | Landing Width (in)    | N/A   | N/A  | DWS Contrast?               | N/A  |
| N/A                                     | Landing Slope (%)     | N/A   | N/A  | DWS Length (in)             | N/A  |
| N/A                                     | Landing X Slope (%)   | N/A   | N/A  | DWS Full Width?             | N/A  |
| N/A                                     | Landing Curb? (Y/N)   | N/A   | N/A  | DWS Offset (in)             | N/A  |
| N/A                                     | Shared Landing?       | N/A   |      |                             |      |
| N/A                                     | Gutter Ponding?       | N/A   | N/A  | Gutter Slope (%)            | N/A  |
| N/A                                     | Gutter Lip Ht (in)    | N/A   | N/A  | Gutter X Slope (%)          | N/A  |
| N/A                                     | Painted X Walk1?      | No    | N/A  | Painted X Walk2?            | N/A  |
|                                         | X Walk 1 Direction    | To NE |      | X Walk 2 Direction          | N/A  |
| N/A                                     | X Walk 1 Width (in)   | N/A   | N/A  | X Walk 2 Width (in)         | N/A  |
|                                         | X Walk 1 Slope (%)    | 5.0   |      | X Walk 2 Slope (%)          | N/A  |
|                                         | X Walk 1 X Slope (%)  | 9.6   |      | X Walk 2 X Slope (%)        | N/A  |
| N/A                                     | Ramp inside XWalk1?   | N/A   | N/A  | Ramp inside XWalk2?         | N/A  |
|                                         | Road Slope (%)        | N/A   | N/A  | Clear Space?                | N/A  |
|                                         | Road X Slope (%)      | N/A   | N/A  | Clear Space to XWalk (in)   | N/A  |
| N/A                                     | Any Obstructions?     | N/A   | N/A  | Storm Grate/Utility Hazard? | N/A  |
|                                         | Obstruction Type      |       |      | Storm Grate/Utility Type    |      |
|                                         |                       | N/A   |      |                             | N/A  |
|                                         |                       |       | Yes  | Surface Condition? (G/P)    | Good |
|                                         |                       |       |      |                             |      |