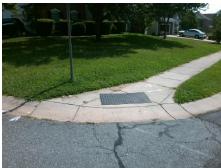

## Access Compliance Report Public Rights-of-Way (Curb Ramps)

Intersection ID: 4049Main Street:BICKHAM\_LNCross Street:BROWNE'S\_FERRY\_RDLocation:NEADA ID: 34C1BB11AB22Ramp Type:Directional1Initial Pass/Fail:FailOverall Compliance:NoSeverity Score:33.75

| ADA ID: 34C1BB11AB22 Ramp Type: Directional1 |                                        |                           | lr      | itial Pass/F                            | ail: Fail Overall     | Compliand | ce: N                  | o Severity Score:           | 33.75 |
|----------------------------------------------|----------------------------------------|---------------------------|---------|-----------------------------------------|-----------------------|-----------|------------------------|-----------------------------|-------|
| Codes/Mitigation Info/Possible Solution      |                                        |                           |         | Field Measurements/Component Compliance |                       |           |                        |                             |       |
|                                              |                                        | Possible Solutions:       |         | Compliance Description Da               |                       | Data      | Compliance Description |                             | Data  |
|                                              |                                        | Remove & Replace Entire R | Ramp.   | N/A                                     | Ramp Length (in)      | 47.0      | N/A                    | Grade Break?                | N/A   |
|                                              |                                        | ·                         | •       | No                                      | Ramp Width (in)       | 47.0      | N/A                    | Grade Break Slope (%)       | 0.0   |
| WI WARRING                                   |                                        |                           |         | Yes                                     | Ramp Slope (%)        | 6.4       | N/A                    | Grade Break XSlope (%)      | 0.0   |
|                                              |                                        |                           |         | No                                      | Ramp XSlope (%)       | 7.2       |                        |                             |       |
|                                              |                                        |                           |         | N/A                                     | Flare Type LT         | N/A       | N/A                    | Flare Type RT               | N/A   |
| <b>             </b>                         |                                        |                           |         | N/A                                     | Flare Slope LT (%)    | N/A       | N/A                    | Flare Slope RT (%)          | 0.0   |
| <u>.</u>                                     |                                        | Surveyor Notes:           |         | N/A                                     | Flare Traversable LT? | N/A       | N/A                    | Flare Traversable RT?       | N/A   |
| EROWNES FERRY RD                             |                                        | N/A                       |         | N/A                                     | Landing Length (in)   | 0.0       | N/A                    | DWS Provided?               | N/A   |
|                                              |                                        |                           |         | N/A                                     | Landing Width (in)    | 0.0       | N/A                    | DWS Contrast?               | N/A   |
|                                              | ###################################### |                           |         | N/A                                     | Landing Slope (%)     | 0.0       | N/A                    | DWS Length (in)             | N/A   |
|                                              |                                        | 1                         |         | N/A                                     | Landing X Slope (%)   | 0.0       | N/A                    | DWS Full Width?             | N/A   |
|                                              |                                        | PROW/ADA:                 |         | N/A                                     | Landing Curb? (Y/N)   | N/A       | N/A                    | DWS Offset LT (in)          | N/A   |
|                                              |                                        | R304.5.1, R304.5.3        |         | N/A                                     | Shared Landing?       | N/A       | N/A                    | DWS Offset RT (in)          | N/A   |
|                                              |                                        | ·                         |         | N/A                                     | Gutter Ponding?       | 0.0       | N/A                    | Gutter Slope (%)            | N/A   |
|                                              |                                        |                           |         | N/A                                     | Gutter Lip Ht (in)    | 0.0       | N/A                    | Gutter X Slope (%)          | N/A   |
|                                              |                                        |                           |         | N/A                                     | Painted X Walk1?      | No        |                        | Road Slope (%)              | 6.6   |
| Street 1 Name                                | BICKHAM LN                             |                           |         |                                         | X Walk 1 Direction    | To W      |                        | Road X Slope (%)            | 1.9   |
| Stop Condition-Street 1                      | StopSign                               |                           |         |                                         | X Walk 1 Width (in)   | N/A       |                        | Clear Space?                | N/A   |
| Street 2 Name                                | N/A                                    |                           |         |                                         | X Walk 1 Slope (%)    | 6.6       | N/A                    | Clear Space to XWalk (in)   | N/A   |
| Stop Condition-Street 2                      | N/A                                    |                           |         |                                         | X Walk 1 X Slope (%)  | 1.9       | N/A                    | Storm Grate/Utility Hazard? | N/A   |
|                                              |                                        |                           |         | N/A                                     | Ramp inside XWalk1?   | N/A       |                        | Storm Grate/Utility Type    |       |
|                                              |                                        |                           |         | N/A                                     | Any Obstructions?     | N/A       |                        |                             | N/A   |
|                                              |                                        | Total Cost: \$            | \$ 1600 | .00                                     | Obstruction Type      |           | Yes                    | Surface Condition? (G/P)    | Good  |
|                                              |                                        |                           |         |                                         |                       | N/A       | N/A                    | Curb Slope (%)              | 8.4   |