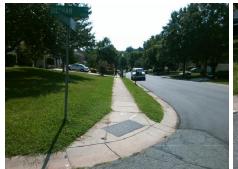

## Access Compliance Report Public Rights-of-Way (Curb Ramps)

Intersection ID: 4049Main Street:BICKHAM\_LNCross Street:BROWNE'S\_FERRY\_RDLocation:NEADA ID: 34C1BB11AB22Ramp Type:Directional1Initial Pass/Fail:FailOverall Compliance:NoSeverity Score:33.75

| ADA ID: 34C1BB11AB22 Ramp Type: Directional1 |                                        |                           | lr      | itial Pass/F                            | ail: Fail Overall     | Compliand | ce: N                  | o Severity Score:           | 33.75 |
|----------------------------------------------|----------------------------------------|---------------------------|---------|-----------------------------------------|-----------------------|-----------|------------------------|-----------------------------|-------|
| Codes/Mitigation Info/Possible Solution      |                                        |                           |         | Field Measurements/Component Compliance |                       |           |                        |                             |       |
|                                              |                                        | Possible Solutions:       |         | Compliance Description Da               |                       | Data      | Compliance Description |                             | Data  |
|                                              |                                        | Remove & Replace Entire R | Ramp.   | N/A                                     | Ramp Length (in)      | 47.0      | N/A                    | Grade Break?                | N/A   |
|                                              |                                        | ·                         | •       | No                                      | Ramp Width (in)       | 47.0      | N/A                    | Grade Break Slope (%)       | 0.0   |
| WI WARRING                                   |                                        |                           |         | Yes                                     | Ramp Slope (%)        | 6.4       | N/A                    | Grade Break XSlope (%)      | 0.0   |
|                                              |                                        |                           |         | No                                      | Ramp XSlope (%)       | 7.2       |                        |                             |       |
|                                              |                                        |                           |         | N/A                                     | Flare Type LT         | N/A       | N/A                    | Flare Type RT               | N/A   |
| <b>             </b>                         |                                        |                           |         | N/A                                     | Flare Slope LT (%)    | N/A       | N/A                    | Flare Slope RT (%)          | 0.0   |
| <u>.</u>                                     |                                        | Surveyor Notes:           |         | N/A                                     | Flare Traversable LT? | N/A       | N/A                    | Flare Traversable RT?       | N/A   |
| EROWNES FERRY RD                             |                                        | N/A                       |         | N/A                                     | Landing Length (in)   | 0.0       | N/A                    | DWS Provided?               | N/A   |
|                                              |                                        |                           |         | N/A                                     | Landing Width (in)    | 0.0       | N/A                    | DWS Contrast?               | N/A   |
|                                              | ###################################### |                           |         | N/A                                     | Landing Slope (%)     | 0.0       | N/A                    | DWS Length (in)             | N/A   |
|                                              |                                        | 1                         |         | N/A                                     | Landing X Slope (%)   | 0.0       | N/A                    | DWS Full Width?             | N/A   |
|                                              |                                        | PROW/ADA:                 |         | N/A                                     | Landing Curb? (Y/N)   | N/A       | N/A                    | DWS Offset LT (in)          | N/A   |
|                                              |                                        | R304.5.1, R304.5.3        |         | N/A                                     | Shared Landing?       | N/A       | N/A                    | DWS Offset RT (in)          | N/A   |
|                                              |                                        | ·                         |         | N/A                                     | Gutter Ponding?       | 0.0       | N/A                    | Gutter Slope (%)            | N/A   |
|                                              |                                        |                           |         | N/A                                     | Gutter Lip Ht (in)    | 0.0       | N/A                    | Gutter X Slope (%)          | N/A   |
|                                              |                                        |                           |         | N/A                                     | Painted X Walk1?      | No        |                        | Road Slope (%)              | 6.6   |
| Street 1 Name                                | BICKHAM LN                             |                           |         |                                         | X Walk 1 Direction    | To W      |                        | Road X Slope (%)            | 1.9   |
| Stop Condition-Street 1                      | StopSign                               |                           |         |                                         | X Walk 1 Width (in)   | N/A       |                        | Clear Space?                | N/A   |
| Street 2 Name                                | N/A                                    |                           |         |                                         | X Walk 1 Slope (%)    | 6.6       | N/A                    | Clear Space to XWalk (in)   | N/A   |
| Stop Condition-Street 2                      | N/A                                    |                           |         |                                         | X Walk 1 X Slope (%)  | 1.9       | N/A                    | Storm Grate/Utility Hazard? | N/A   |
|                                              |                                        |                           |         | N/A                                     | Ramp inside XWalk1?   | N/A       |                        | Storm Grate/Utility Type    |       |
|                                              |                                        |                           |         | N/A                                     | Any Obstructions?     | N/A       |                        |                             | N/A   |
|                                              |                                        | Total Cost: \$            | \$ 1600 | .00                                     | Obstruction Type      |           | Yes                    | Surface Condition? (G/P)    | Good  |
|                                              |                                        |                           |         |                                         |                       | N/A       | N/A                    | Curb Slope (%)              | 8.4   |