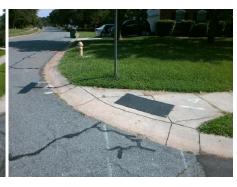

## Access Compliance Report Public Rights-of-Way (Curb Ramps)

Intersection ID: 4049Main Street:BICKHAM\_LNCross Street:BROWNE'S\_FERRY\_RDLocation:NEADA ID: 34C1BB11AB22Ramp Type:Directional1Initial Pass/Fail:FailOverall Compliance:NoSeverity Score:33.75

| ADA ID: 34C1BB11AB22 Ramp Type: Directional1 |                                        |                           | lr      | itial Pass/F                            | ail: Fail Overall     | Compliand | ce: N                  | o Severity Score:           | 33.75 |
|----------------------------------------------|----------------------------------------|---------------------------|---------|-----------------------------------------|-----------------------|-----------|------------------------|-----------------------------|-------|
| Codes/Mitigation Info/Possible Solution      |                                        |                           |         | Field Measurements/Component Compliance |                       |           |                        |                             |       |
|                                              |                                        | Possible Solutions:       |         | Compliance Description Da               |                       | Data      | Compliance Description |                             | Data  |
|                                              |                                        | Remove & Replace Entire R | Ramp.   | N/A                                     | Ramp Length (in)      | 47.0      | N/A                    | Grade Break?                | N/A   |
|                                              |                                        | ·                         | •       | No                                      | Ramp Width (in)       | 47.0      | N/A                    | Grade Break Slope (%)       | 0.0   |
| WI WARRING                                   |                                        |                           |         | Yes                                     | Ramp Slope (%)        | 6.4       | N/A                    | Grade Break XSlope (%)      | 0.0   |
|                                              |                                        |                           |         | No                                      | Ramp XSlope (%)       | 7.2       |                        |                             |       |
|                                              |                                        |                           |         | N/A                                     | Flare Type LT         | N/A       | N/A                    | Flare Type RT               | N/A   |
| <b>             </b>                         |                                        |                           |         | N/A                                     | Flare Slope LT (%)    | N/A       | N/A                    | Flare Slope RT (%)          | 0.0   |
| <u>.</u>                                     |                                        | Surveyor Notes:           |         | N/A                                     | Flare Traversable LT? | N/A       | N/A                    | Flare Traversable RT?       | N/A   |
| EROWNES FERRY RD                             |                                        | N/A                       |         | N/A                                     | Landing Length (in)   | 0.0       | N/A                    | DWS Provided?               | N/A   |
|                                              |                                        |                           |         | N/A                                     | Landing Width (in)    | 0.0       | N/A                    | DWS Contrast?               | N/A   |
|                                              | ###################################### |                           |         | N/A                                     | Landing Slope (%)     | 0.0       | N/A                    | DWS Length (in)             | N/A   |
|                                              |                                        | 1                         |         | N/A                                     | Landing X Slope (%)   | 0.0       | N/A                    | DWS Full Width?             | N/A   |
|                                              |                                        | PROW/ADA:                 |         | N/A                                     | Landing Curb? (Y/N)   | N/A       | N/A                    | DWS Offset LT (in)          | N/A   |
|                                              |                                        | R304.5.1, R304.5.3        |         | N/A                                     | Shared Landing?       | N/A       | N/A                    | DWS Offset RT (in)          | N/A   |
|                                              |                                        | ·                         |         | N/A                                     | Gutter Ponding?       | 0.0       | N/A                    | Gutter Slope (%)            | N/A   |
|                                              |                                        |                           |         | N/A                                     | Gutter Lip Ht (in)    | 0.0       | N/A                    | Gutter X Slope (%)          | N/A   |
|                                              |                                        |                           |         | N/A                                     | Painted X Walk1?      | No        |                        | Road Slope (%)              | 6.6   |
| Street 1 Name                                | BICKHAM LN                             |                           |         |                                         | X Walk 1 Direction    | To W      |                        | Road X Slope (%)            | 1.9   |
| Stop Condition-Street 1                      | StopSign                               |                           |         |                                         | X Walk 1 Width (in)   | N/A       |                        | Clear Space?                | N/A   |
| Street 2 Name                                | N/A                                    |                           |         |                                         | X Walk 1 Slope (%)    | 6.6       | N/A                    | Clear Space to XWalk (in)   | N/A   |
| Stop Condition-Street 2                      | N/A                                    |                           |         |                                         | X Walk 1 X Slope (%)  | 1.9       | N/A                    | Storm Grate/Utility Hazard? | N/A   |
|                                              |                                        |                           |         | N/A                                     | Ramp inside XWalk1?   | N/A       |                        | Storm Grate/Utility Type    |       |
|                                              |                                        |                           |         | N/A                                     | Any Obstructions?     | N/A       |                        |                             | N/A   |
|                                              |                                        | Total Cost: \$            | \$ 1600 | .00                                     | Obstruction Type      |           | Yes                    | Surface Condition? (G/P)    | Good  |
|                                              |                                        |                           |         |                                         |                       | N/A       | N/A                    | Curb Slope (%)              | 8.4   |