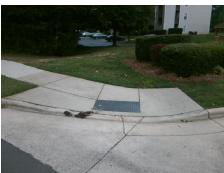

## Field Measurements/Component Compliance

Street 1 Name
Stop Condition-Street 2
Street 2 Name
Stop Condition-Street 1

THE PLAZA
None
HUNTERS CROSSING LN
StopSign

Possible Solutions:

Remove & Replace Curb Ramp With Two New Directional Ramps or Equivalent.

Surveyor Notes:

N/A

PROW/ADA:

Not Found, R304.2.2

Total Cost: \$ 3200.00

| Fleid Measurements/Component Compilance |                        |                       |       |                        |                             |       |
|-----------------------------------------|------------------------|-----------------------|-------|------------------------|-----------------------------|-------|
|                                         | Compliance Description |                       | Data  | Compliance Description |                             | Data  |
|                                         | N/A                    | Ramp Length (in)      | 68.5  | No                     | Ramp Slope (%)              | 8.6   |
|                                         | Yes                    | Ramp Width (in)       | 48.0  | Yes                    | Ramp XSlope (%)             | 0.1   |
|                                         | N/A                    | Flare Type LT         | N/A   | N/A                    | Flare Type RT               | N/A   |
|                                         | N/A                    | Flare Slope LT (%)    | N/A   | N/A                    | Flare Slope RT (%)          | N/A   |
|                                         | N/A                    | Flare Traversable LT? | N/A   | N/A                    | Flare Traversable RT?       | N/A   |
|                                         | N/A                    | Landing Length (in)   | N/A   | N/A                    | DWS Provided?               | N/A   |
|                                         | N/A                    | Landing Width (in)    | N/A   | N/A                    | DWS Contrast?               | N/A   |
|                                         | N/A                    | Landing Slope (%)     | N/A   | N/A                    | DWS Length (in)             | N/A   |
|                                         | N/A                    | Landing X Slope (%)   | N/A   | N/A                    | DWS Full Width?             | N/A   |
|                                         | N/A                    | Landing Curb? (Y/N)   | N/A   | N/A                    | DWS Offset (in)             | N/A   |
|                                         | N/A                    | Shared Landing?       | N/A   |                        |                             |       |
|                                         | N/A                    | Gutter Ponding?       | N/A   | N/A                    | Gutter Slope (%)            | N/A   |
|                                         | N/A                    | Gutter Lip Ht (in)    | N/A   | N/A                    | Gutter X Slope (%)          | N/A   |
|                                         | N/A                    | Painted X Walk1?      | No    | N/A                    | Painted X Walk2?            | No    |
|                                         |                        | X Walk 1 Direction    | To NW |                        | X Walk 2 Direction          | To SW |
|                                         | N/A                    | X Walk 1 Width (in)   | N/A   | N/A                    | X Walk 2 Width (in)         | N/A   |
|                                         |                        | X Walk 1 Slope (%)    | 2.2   |                        | X Walk 2 Slope (%)          | 2.7   |
|                                         |                        | X Walk 1 X Slope (%)  | 2.8   |                        | X Walk 2 X Slope (%)        | 2.3   |
|                                         | N/A                    | Ramp inside XWalk1?   | N/A   | N/A                    | Ramp inside XWalk2?         | N/A   |
|                                         |                        | Road Slope (%)        | 4.0   | N/A                    | Clear Space?                | N/A   |
|                                         |                        | Road X Slope (%)      | 1.9   | N/A                    | Clear Space to XWalk (in)   | N/A   |
|                                         | N/A                    | Any Obstructions?     | N/A   | N/A                    | Storm Grate/Utility Hazard? | N/A   |
|                                         |                        | Obstruction Type      |       |                        | Storm Grate/Utility Type    |       |
|                                         |                        |                       | N/A   |                        |                             | N/A   |
|                                         |                        |                       |       | Yes                    | Surface Condition? (G/P)    | Good  |
|                                         |                        |                       |       |                        |                             |       |