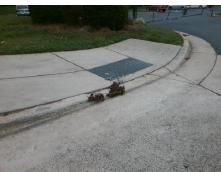

## Field Measurements/Component Compliance

Street 1 Name
Stop Condition-Street 2
Street 2 Name
Stop Condition-Street 1

THE PLAZA
None
HUNTERS CROSSING LN
StopSign

Possible Solutions:

Remove & Replace Curb Ramp With Two New Directional Ramps or Equivalent.

Surveyor Notes:

N/A

PROW/ADA:

Not Found, R304.2.2

Total Cost: \$ 3200.00

| Fleid Measurements/Component Compilance |                        |                       |       |                        |                             |       |
|-----------------------------------------|------------------------|-----------------------|-------|------------------------|-----------------------------|-------|
|                                         | Compliance Description |                       | Data  | Compliance Description |                             | Data  |
|                                         | N/A                    | Ramp Length (in)      | 68.5  | No                     | Ramp Slope (%)              | 8.6   |
|                                         | Yes                    | Ramp Width (in)       | 48.0  | Yes                    | Ramp XSlope (%)             | 0.1   |
|                                         | N/A                    | Flare Type LT         | N/A   | N/A                    | Flare Type RT               | N/A   |
|                                         | N/A                    | Flare Slope LT (%)    | N/A   | N/A                    | Flare Slope RT (%)          | N/A   |
|                                         | N/A                    | Flare Traversable LT? | N/A   | N/A                    | Flare Traversable RT?       | N/A   |
|                                         | N/A                    | Landing Length (in)   | N/A   | N/A                    | DWS Provided?               | N/A   |
|                                         | N/A                    | Landing Width (in)    | N/A   | N/A                    | DWS Contrast?               | N/A   |
|                                         | N/A                    | Landing Slope (%)     | N/A   | N/A                    | DWS Length (in)             | N/A   |
|                                         | N/A                    | Landing X Slope (%)   | N/A   | N/A                    | DWS Full Width?             | N/A   |
|                                         | N/A                    | Landing Curb? (Y/N)   | N/A   | N/A                    | DWS Offset (in)             | N/A   |
|                                         | N/A                    | Shared Landing?       | N/A   |                        |                             |       |
|                                         | N/A                    | Gutter Ponding?       | N/A   | N/A                    | Gutter Slope (%)            | N/A   |
|                                         | N/A                    | Gutter Lip Ht (in)    | N/A   | N/A                    | Gutter X Slope (%)          | N/A   |
|                                         | N/A                    | Painted X Walk1?      | No    | N/A                    | Painted X Walk2?            | No    |
|                                         |                        | X Walk 1 Direction    | To NW |                        | X Walk 2 Direction          | To SW |
|                                         | N/A                    | X Walk 1 Width (in)   | N/A   | N/A                    | X Walk 2 Width (in)         | N/A   |
|                                         |                        | X Walk 1 Slope (%)    | 2.2   |                        | X Walk 2 Slope (%)          | 2.7   |
|                                         |                        | X Walk 1 X Slope (%)  | 2.8   |                        | X Walk 2 X Slope (%)        | 2.3   |
|                                         | N/A                    | Ramp inside XWalk1?   | N/A   | N/A                    | Ramp inside XWalk2?         | N/A   |
|                                         |                        | Road Slope (%)        | 4.0   | N/A                    | Clear Space?                | N/A   |
|                                         |                        | Road X Slope (%)      | 1.9   | N/A                    | Clear Space to XWalk (in)   | N/A   |
|                                         | N/A                    | Any Obstructions?     | N/A   | N/A                    | Storm Grate/Utility Hazard? | N/A   |
|                                         |                        | Obstruction Type      |       |                        | Storm Grate/Utility Type    |       |
|                                         |                        |                       | N/A   |                        |                             | N/A   |
|                                         |                        |                       |       | Yes                    | Surface Condition? (G/P)    | Good  |
|                                         |                        |                       |       |                        |                             |       |