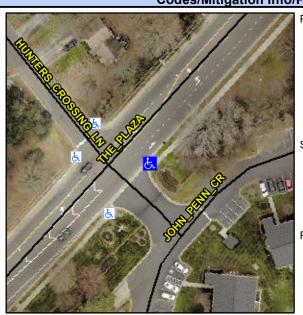

## Access Compliance Report Public Rights-of-Way (Curb Ramps)

Intersection ID: 9073 Main Street: HUNTERS\_CROSSING\_LN Cross Street: THE\_PLAZA Location: SE

ADA ID: 34CBB3F40CFE Ramp Type: PerpDiag Initial Pass/Fail: Fail Overall Compliance: No Severity Score: 12.5

## Field Measurements/Component Compliance

Street 1 Name
Stop Condition-Street 2
Street 2 Name
Stop Condition-Street 1

THE PLAZA
None
HUNTERS CROSSING LN
StopSign

Possible Solutions:

Remove & Replace Curb Ramp With Two New Directional Ramps or Equivalent.