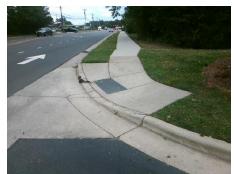

## Field Measurements/Component Compliance

Street 1 Name
Stop Condition-Street 2
Street 2 Name
Stop Condition-Street 1

THE PLAZA
None
HUNTERS CROSSING LN
StopSign

Possible Solutions:

Remove & Replace Curb Ramp With Two New Directional Ramps or Equivalent.

Surveyor Notes:

N/A

PROW/ADA:

Not Found, R304.2.2

Total Cost: \$ 3200.00

| Fleid Measurements/Component Compilance |                        |                       |       |                        |                             |       |
|-----------------------------------------|------------------------|-----------------------|-------|------------------------|-----------------------------|-------|
|                                         | Compliance Description |                       | Data  | Compliance Description |                             | Data  |
|                                         | N/A                    | Ramp Length (in)      | 68.5  | No                     | Ramp Slope (%)              | 8.6   |
|                                         | Yes                    | Ramp Width (in)       | 48.0  | Yes                    | Ramp XSlope (%)             | 0.1   |
|                                         | N/A                    | Flare Type LT         | N/A   | N/A                    | Flare Type RT               | N/A   |
|                                         | N/A                    | Flare Slope LT (%)    | N/A   | N/A                    | Flare Slope RT (%)          | N/A   |
|                                         | N/A                    | Flare Traversable LT? | N/A   | N/A                    | Flare Traversable RT?       | N/A   |
|                                         | N/A                    | Landing Length (in)   | N/A   | N/A                    | DWS Provided?               | N/A   |
|                                         | N/A                    | Landing Width (in)    | N/A   | N/A                    | DWS Contrast?               | N/A   |
|                                         | N/A                    | Landing Slope (%)     | N/A   | N/A                    | DWS Length (in)             | N/A   |
|                                         | N/A                    | Landing X Slope (%)   | N/A   | N/A                    | DWS Full Width?             | N/A   |
|                                         | N/A                    | Landing Curb? (Y/N)   | N/A   | N/A                    | DWS Offset (in)             | N/A   |
|                                         | N/A                    | Shared Landing?       | N/A   |                        |                             |       |
|                                         | N/A                    | Gutter Ponding?       | N/A   | N/A                    | Gutter Slope (%)            | N/A   |
|                                         | N/A                    | Gutter Lip Ht (in)    | N/A   | N/A                    | Gutter X Slope (%)          | N/A   |
|                                         | N/A                    | Painted X Walk1?      | No    | N/A                    | Painted X Walk2?            | No    |
|                                         |                        | X Walk 1 Direction    | To NW |                        | X Walk 2 Direction          | To SW |
|                                         | N/A                    | X Walk 1 Width (in)   | N/A   | N/A                    | X Walk 2 Width (in)         | N/A   |
|                                         |                        | X Walk 1 Slope (%)    | 2.2   |                        | X Walk 2 Slope (%)          | 2.7   |
|                                         |                        | X Walk 1 X Slope (%)  | 2.8   |                        | X Walk 2 X Slope (%)        | 2.3   |
|                                         | N/A                    | Ramp inside XWalk1?   | N/A   | N/A                    | Ramp inside XWalk2?         | N/A   |
|                                         |                        | Road Slope (%)        | 4.0   | N/A                    | Clear Space?                | N/A   |
|                                         |                        | Road X Slope (%)      | 1.9   | N/A                    | Clear Space to XWalk (in)   | N/A   |
|                                         | N/A                    | Any Obstructions?     | N/A   | N/A                    | Storm Grate/Utility Hazard? | N/A   |
|                                         |                        | Obstruction Type      |       |                        | Storm Grate/Utility Type    |       |
|                                         |                        |                       | N/A   |                        |                             | N/A   |
|                                         |                        |                       |       | Yes                    | Surface Condition? (G/P)    | Good  |
|                                         |                        |                       |       |                        |                             |       |