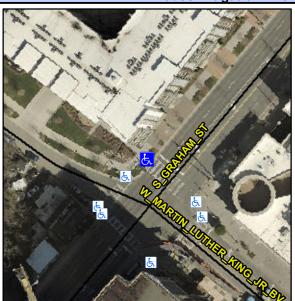

## Access Compliance Report Public Rights-of-Way (Curb Ramps)

Intersection ID: 12150 Main Street: W\_MARTIN\_LUTHER\_KING\_JRCBOSS Street: S\_GRAHAM\_ST Location: N

ADA ID: 34CF044FAC89 Ramp Type: Perp Initial Pass/Fail: Fail Overall Compliance: No Severity Score: 12.5

## Field Measurements/Component Compliance

Street 1 Name
S GRAHAM ST
Stop Condition-Street 2
Signal
Street 2 Name
N/A
Stop Condition-Street 1
N/A

Possible Solutions:

Remove & Replace Entire Ramp.

Surveyor Notes: