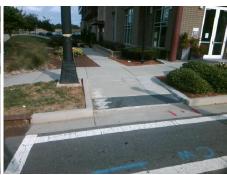

## Field Measurements/Component Compliance

Street 1 Name
S GRAHAM ST
Stop Condition-Street 2
Signal
Street 2 Name
N/A
Stop Condition-Street 1
N/A

Possible Solutions:

Remove & Replace Entire Ramp.

Surveyor Notes:

N/A

PROW/ADA:

R304.2.2

Total Cost: \$ 1850.00

| Field Measurements/Component Compilance |                       |       |                        |                             |      |
|-----------------------------------------|-----------------------|-------|------------------------|-----------------------------|------|
| Compliance Description                  |                       | Data  | Compliance Description |                             | Data |
| N/A                                     | Ramp Length (in)      | 95.0  | No                     | Ramp Slope (%)              | 11.4 |
| Yes                                     | Ramp Width (in)       | 96.0  | Yes                    | Ramp XSlope (%)             | 0.6  |
| N/A                                     | Flare Type LT         | N/A   | N/A                    | Flare Type RT               | N/A  |
| N/A                                     | Flare Slope LT (%)    | N/A   | N/A                    | Flare Slope RT (%)          | N/A  |
| N/A                                     | Flare Traversable LT? | N/A   | N/A                    | Flare Traversable RT?       | N/A  |
| N/A                                     | Landing Length (in)   | N/A   | N/A                    | DWS Provided?               | N/A  |
| N/A                                     | Landing Width (in)    | N/A   | N/A                    | DWS Contrast?               | N/A  |
| N/A                                     | Landing Slope (%)     | N/A   | N/A                    | DWS Length (in)             | N/A  |
| N/A                                     | Landing X Slope (%)   | N/A   | N/A                    | DWS Full Width?             | N/A  |
| N/A                                     | Landing Curb? (Y/N)   | N/A   | N/A                    | DWS Offset (in)             | N/A  |
| N/A                                     | Shared Landing?       | N/A   |                        |                             |      |
| N/A                                     | Gutter Ponding?       | N/A   | N/A                    | Gutter Slope (%)            | N/A  |
| N/A                                     | Gutter Lip Ht (in)    | N/A   | N/A                    | Gutter X Slope (%)          | N/A  |
| N/A                                     | Painted X Walk1?      | Yes   | N/A                    | Painted X Walk2?            | N/A  |
|                                         | X Walk 1 Direction    | To SE |                        | X Walk 2 Direction          | N/A  |
| N/A                                     | X Walk 1 Width (in)   | 199.0 | N/A                    | X Walk 2 Width (in)         | N/A  |
|                                         | X Walk 1 Slope (%)    | 2.1   |                        | X Walk 2 Slope (%)          | N/A  |
|                                         | X Walk 1 X Slope (%)  | 6.4   |                        | X Walk 2 X Slope (%)        | N/A  |
| N/A                                     | Ramp inside XWalk1?   | Yes   | N/A                    | Ramp inside XWalk2?         | N/A  |
|                                         | Road Slope (%)        | N/A   | N/A                    | Clear Space?                | N/A  |
|                                         | Road X Slope (%)      | N/A   | N/A                    | Clear Space to XWalk (in)   | N/A  |
| N/A                                     | Any Obstructions?     | N/A   | N/A                    | Storm Grate/Utility Hazard? | N/A  |
|                                         | Obstruction Type      |       | l                      | Storm Grate/Utility Type    |      |
|                                         |                       | N/A   |                        |                             | N/A  |
|                                         |                       |       | Yes                    | Surface Condition? (G/P)    | Good |
|                                         |                       |       |                        |                             |      |