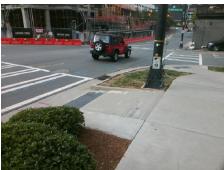

## Field Measurements/Component Compliance

Street 1 Name
S GRAHAM ST
Stop Condition-Street 2
Signal
Street 2 Name
N/A
Stop Condition-Street 1
N/A

Possible Solutions:

Remove & Replace Entire Ramp.

Surveyor Notes:

N/A

PROW/ADA:

R304.2.2

Total Cost: \$ 1850.00

| Field Measurements/Component Compilance |                       |       |                        |                             |      |
|-----------------------------------------|-----------------------|-------|------------------------|-----------------------------|------|
| Compliance Description                  |                       | Data  | Compliance Description |                             | Data |
| N/A                                     | Ramp Length (in)      | 95.0  | No                     | Ramp Slope (%)              | 11.4 |
| Yes                                     | Ramp Width (in)       | 96.0  | Yes                    | Ramp XSlope (%)             | 0.6  |
| N/A                                     | Flare Type LT         | N/A   | N/A                    | Flare Type RT               | N/A  |
| N/A                                     | Flare Slope LT (%)    | N/A   | N/A                    | Flare Slope RT (%)          | N/A  |
| N/A                                     | Flare Traversable LT? | N/A   | N/A                    | Flare Traversable RT?       | N/A  |
| N/A                                     | Landing Length (in)   | N/A   | N/A                    | DWS Provided?               | N/A  |
| N/A                                     | Landing Width (in)    | N/A   | N/A                    | DWS Contrast?               | N/A  |
| N/A                                     | Landing Slope (%)     | N/A   | N/A                    | DWS Length (in)             | N/A  |
| N/A                                     | Landing X Slope (%)   | N/A   | N/A                    | DWS Full Width?             | N/A  |
| N/A                                     | Landing Curb? (Y/N)   | N/A   | N/A                    | DWS Offset (in)             | N/A  |
| N/A                                     | Shared Landing?       | N/A   |                        |                             |      |
| N/A                                     | Gutter Ponding?       | N/A   | N/A                    | Gutter Slope (%)            | N/A  |
| N/A                                     | Gutter Lip Ht (in)    | N/A   | N/A                    | Gutter X Slope (%)          | N/A  |
| N/A                                     | Painted X Walk1?      | Yes   | N/A                    | Painted X Walk2?            | N/A  |
|                                         | X Walk 1 Direction    | To SE |                        | X Walk 2 Direction          | N/A  |
| N/A                                     | X Walk 1 Width (in)   | 199.0 | N/A                    | X Walk 2 Width (in)         | N/A  |
|                                         | X Walk 1 Slope (%)    | 2.1   |                        | X Walk 2 Slope (%)          | N/A  |
|                                         | X Walk 1 X Slope (%)  | 6.4   |                        | X Walk 2 X Slope (%)        | N/A  |
| N/A                                     | Ramp inside XWalk1?   | Yes   | N/A                    | Ramp inside XWalk2?         | N/A  |
|                                         | Road Slope (%)        | N/A   | N/A                    | Clear Space?                | N/A  |
|                                         | Road X Slope (%)      | N/A   | N/A                    | Clear Space to XWalk (in)   | N/A  |
| N/A                                     | Any Obstructions?     | N/A   | N/A                    | Storm Grate/Utility Hazard? | N/A  |
|                                         | Obstruction Type      |       | l                      | Storm Grate/Utility Type    |      |
|                                         |                       | N/A   |                        |                             | N/A  |
|                                         |                       |       | Yes                    | Surface Condition? (G/P)    | Good |
|                                         |                       |       |                        |                             |      |