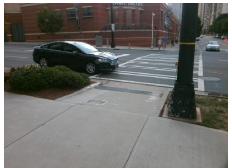

## Field Measurements/Component Compliance

Street 1 Name
S GRAHAM ST
Stop Condition-Street 2
Signal
Street 2 Name
N/A
Stop Condition-Street 1
N/A

Possible Solutions:

Remove & Replace Entire Ramp.

Surveyor Notes:

N/A

PROW/ADA:

R304.2.2

Total Cost: \$ 1850.00

| Field Measurements/Component Compilance |                       |       |                        |                             |      |
|-----------------------------------------|-----------------------|-------|------------------------|-----------------------------|------|
| Compliance Description                  |                       | Data  | Compliance Description |                             | Data |
| N/A                                     | Ramp Length (in)      | 95.0  | No                     | Ramp Slope (%)              | 11.4 |
| Yes                                     | Ramp Width (in)       | 96.0  | Yes                    | Ramp XSlope (%)             | 0.6  |
| N/A                                     | Flare Type LT         | N/A   | N/A                    | Flare Type RT               | N/A  |
| N/A                                     | Flare Slope LT (%)    | N/A   | N/A                    | Flare Slope RT (%)          | N/A  |
| N/A                                     | Flare Traversable LT? | N/A   | N/A                    | Flare Traversable RT?       | N/A  |
| N/A                                     | Landing Length (in)   | N/A   | N/A                    | DWS Provided?               | N/A  |
| N/A                                     | Landing Width (in)    | N/A   | N/A                    | DWS Contrast?               | N/A  |
| N/A                                     | Landing Slope (%)     | N/A   | N/A                    | DWS Length (in)             | N/A  |
| N/A                                     | Landing X Slope (%)   | N/A   | N/A                    | DWS Full Width?             | N/A  |
| N/A                                     | Landing Curb? (Y/N)   | N/A   | N/A                    | DWS Offset (in)             | N/A  |
| N/A                                     | Shared Landing?       | N/A   |                        |                             |      |
| N/A                                     | Gutter Ponding?       | N/A   | N/A                    | Gutter Slope (%)            | N/A  |
| N/A                                     | Gutter Lip Ht (in)    | N/A   | N/A                    | Gutter X Slope (%)          | N/A  |
| N/A                                     | Painted X Walk1?      | Yes   | N/A                    | Painted X Walk2?            | N/A  |
|                                         | X Walk 1 Direction    | To SE |                        | X Walk 2 Direction          | N/A  |
| N/A                                     | X Walk 1 Width (in)   | 199.0 | N/A                    | X Walk 2 Width (in)         | N/A  |
|                                         | X Walk 1 Slope (%)    | 2.1   |                        | X Walk 2 Slope (%)          | N/A  |
|                                         | X Walk 1 X Slope (%)  | 6.4   |                        | X Walk 2 X Slope (%)        | N/A  |
| N/A                                     | Ramp inside XWalk1?   | Yes   | N/A                    | Ramp inside XWalk2?         | N/A  |
|                                         | Road Slope (%)        | N/A   | N/A                    | Clear Space?                | N/A  |
|                                         | Road X Slope (%)      | N/A   | N/A                    | Clear Space to XWalk (in)   | N/A  |
| N/A                                     | Any Obstructions?     | N/A   | N/A                    | Storm Grate/Utility Hazard? | N/A  |
|                                         | Obstruction Type      |       | l                      | Storm Grate/Utility Type    |      |
|                                         |                       | N/A   |                        |                             | N/A  |
|                                         |                       |       | Yes                    | Surface Condition? (G/P)    | Good |
|                                         |                       |       |                        |                             |      |