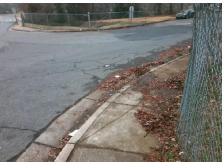

## Field Measurements/Component Compliance

Street 1 Name Stop Condition-Street 1 Street 2 Name Stop Condition-Street 2 **BRIAR CREEK RD**  Possible Solutions: Remove & Replace Curb Ramp With Two New Directional Ramps or Equivalent. Surveyor Notes: **PONDING ON RAMP, LT RP < 5%** PROW/ADA: Not Found, R304.5.1, R304.5.1, R304.5.3, R304.3.2