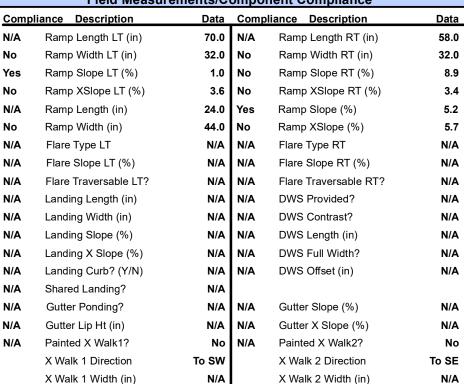

## **Access Compliance Report Public Rights-of-Way** (Curb Ramps)

No

5.9

0.6

N/A

N/A

N/A

N/A

N/A

N/A

N/A

Good 14.4

Intersection ID: N/A Main Street: BRIAR CREEK RD Cross Street: N/A Location: Ν Initial Pass/Fail: Fail **Overall Compliance: No Severity Score:** 0 ADA ID: 34D2F7217783 Ramp Type: Combination1Diag

## Field Measurements/Component Compliance

Street 1 Name Stop Condition-Street 1 Street 2 Name Stop Condition-Street 2 **BRIAR CREEK RD**  Possible Solutions: Remove & Replace Curb Ramp With Two New Directional Ramps or Equivalent. Surveyor Notes: **PONDING ON RAMP, LT RP < 5%** PROW/ADA: Not Found, R304.5.1, R304.5.1, R304.5.3, R304.3.2

Total Cost: 3200.00

2.3

6.4

N/A

5.1

4.6

N/A

N/A

N/A

N/A

Yes

X Walk 2 Slope (%)

X Walk 2 X Slope (%)

Ramp inside XWalk2?

Clear Space to XWalk (in)

Storm Grate/Utility Hazard?

Storm Grate/Utility Type

Surface Condition? (G/P)

Clear Space?

Any Obstruction?

**Obstruction Type** 

Curb Slope (%)

X Walk 1 Slope (%)

X Walk 1 X Slope (%)

Ramp inside XWalk1?

Road Slope (%)

N/A