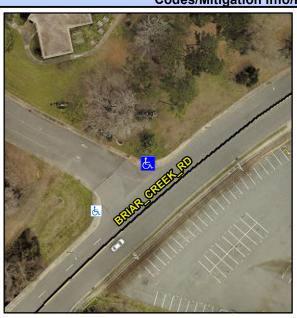

N/A

N/A

N/A

Good 14.4

Intersection ID: N/A Main Street: BRIAR CREEK RD Cross Street: N/A Location: Ν Initial Pass/Fail: Fail **Overall Compliance: No Severity Score:** 0 ADA ID: 34D2F7217783 Ramp Type: Combination1Diag