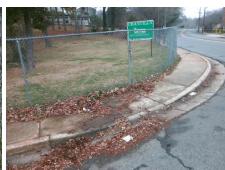

## Field Measurements/Component Compliance

Street 1 Name Stop Condition-Street 1 Street 2 Name Stop Condition-Street 2 **BRIAR CREEK RD**  Possible Solutions: Remove & Replace Curb Ramp With Two New Directional Ramps or Equivalent. Surveyor Notes: **PONDING ON RAMP, LT RP < 5%** PROW/ADA: Not Found, R304.5.1, R304.5.1, R304.5.3, R304.3.2