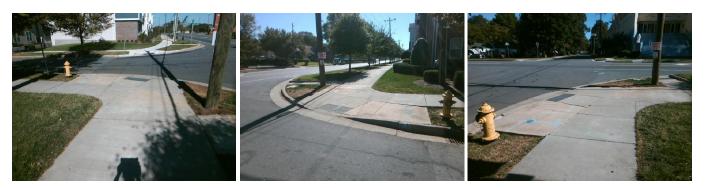

## Access Compliance Report Public Rights-of-Way (Curb Ramps)

| Intersection ID: 9076 Main Str          | Main Street: STATESVILLE AV   |                                                | Cross Street: MORETZ AV |      |                          | Location:                   | SW   |
|-----------------------------------------|-------------------------------|------------------------------------------------|-------------------------|------|--------------------------|-----------------------------|------|
|                                         |                               |                                                |                         |      |                          |                             |      |
| ADA ID: 34D30723520A Ramp Type: Perp    |                               | Initial Pass/Fail: Fail Overall Compliance: No |                         |      | Severity Score:          | 10                          |      |
| Codes/Mitigation Info/Possible Solution |                               | Field Measurements/Component Compliance        |                         |      |                          |                             |      |
| E E E                                   | Possible Solutions:           | Compliance Description Da                      |                         | Data | a Compliance Description |                             | Data |
|                                         | Remove & Replace Entire Ramp. | N/A                                            | Ramp Length (in)        | 77.0 | Yes                      | Ramp Slope (%)              | 5.3  |
|                                         |                               | No                                             | Ramp Width (in)         | 47.5 | No                       | Ramp XSlope (%)             | 4.2  |
|                                         |                               | N/A                                            | Flare Type LT           | N/A  | N/A                      | Flare Type RT               | N/A  |
|                                         |                               | N/A                                            | Flare Slope LT (%)      | N/A  | N/A                      | Flare Slope RT (%)          | N/A  |
|                                         |                               | N/A                                            | Flare Traversable LT?   | N/A  | N/A                      | Flare Traversable RT?       | N/A  |
|                                         |                               | N/A                                            | Landing Length (in)     | N/A  | N/A                      | DWS Provided?               | N/A  |
|                                         | Surveyor Notes:               | N/A                                            | Landing Width (in)      | N/A  | N/A                      | DWS Contrast?               | N/A  |
|                                         | N/A                           | N/A                                            | Landing Slope (%)       | N/A  | N/A                      | DWS Length (in)             | N/A  |
|                                         |                               | N/A                                            | Landing X Slope (%)     | N/A  | N/A                      | DWS Full Width?             | N/A  |
|                                         |                               | N/A                                            | Landing Curb? (Y/N)     | N/A  | N/A                      | DWS Offset (in)             | N/A  |
|                                         |                               | N/A                                            | Shared Landing?         | N/A  |                          |                             |      |
|                                         | PROW/ADA:                     | N/A                                            | Gutter Ponding?         | N/A  | N/A                      | Gutter Slope (%)            | N/A  |
|                                         | Not Found, R304.5.1, R304.5.3 | N/A                                            | Gutter Lip Ht (in)      | N/A  | N/A                      | Gutter X Slope (%)          | N/A  |
|                                         |                               | N/A                                            | Painted X Walk1?        | No   | N/A                      | Painted X Walk2?            | N/A  |
|                                         |                               |                                                | X Walk 1 Direction      | To N |                          | X Walk 2 Direction          | N/A  |
|                                         |                               | N/A                                            | X Walk 1 Width (in)     | N/A  | N/A                      | X Walk 2 Width (in)         | N/A  |
| Street 1 Name MORETZ AV                 |                               |                                                | X Walk 1 Slope (%)      | 0.7  |                          | X Walk 2 Slope (%)          | N/A  |
| Stop Condition-Street 2 StopSign        |                               |                                                | X Walk 1 X Slope (%)    | 2.7  |                          | X Walk 2 X Slope (%)        | N/A  |
| Street 2 Name N/A                       |                               | N/A                                            | Ramp inside XWalk1?     | N/A  | N/A                      | Ramp inside XWalk2?         | N/A  |
| Stop Condition-Street 1 N/A             |                               |                                                | Road Slope (%)          | N/A  | N/A                      | Clear Space?                | N/A  |
|                                         |                               |                                                | Road X Slope (%)        | N/A  | N/A                      | Clear Space to XWalk (in)   | N/A  |
|                                         |                               | N/A                                            | Any Obstructions?       | N/A  | N/A                      | Storm Grate/Utility Hazard? | N/A  |
|                                         | Total Cost: \$1               | 850.00                                         | Obstruction Type        |      |                          | Storm Grate/Utility Type    |      |
|                                         |                               |                                                |                         | N/A  |                          |                             | N/A  |