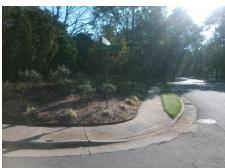

## **Access Compliance Report Public Rights-of-Way** (Curb Ramps)

Intersection ID: 24180 Main Street: CANDLEWYCK LN **Cross Street: STONERIDGE RD** Location: NE ADA ID: 34D9B8409FDD Ramp Type: PerpDiag Initial Pass/Fail: Fail **Overall Compliance: No Severity Score:** 25

**Codes/Mitigation Info/Possible Solution** 

StopSign

None

STONERIDGE RD Street 1 Name Stop Condition-Street 2 Street 2 Name **CANDLEWYCK LN** Stop Condition-Street 1

Possible Solutions: **Remove & Replace Curb Ramp With Two New Directional Ramps or** Equivalent. Surveyor Notes: N/A PROW/ADA: Not Found, R304.2.2

Total Cost: 3200.00

| Field Measurements/Component Compliance |                       |      |      |                             |      |
|-----------------------------------------|-----------------------|------|------|-----------------------------|------|
| Compliance Description                  |                       | Data | Comp | liance Description          | Data |
| N/A                                     | Ramp Length (in)      | 45.0 | No   | Ramp Slope (%)              | 14.9 |
| Yes                                     | Ramp Width (in)       | 48.0 | Yes  | Ramp XSlope (%)             | 1.6  |
| N/A                                     | Flare Type LT         | N/A  | N/A  | Flare Type RT               | N/A  |
| N/A                                     | Flare Slope LT (%)    | N/A  | N/A  | Flare Slope RT (%)          | N/A  |
| N/A                                     | Flare Traversable LT? | N/A  | N/A  | Flare Traversable RT?       | N/A  |
| N/A                                     | Landing Length (in)   | N/A  | N/A  | DWS Provided?               | N/A  |
| N/A                                     | Landing Width (in)    | N/A  | N/A  | DWS Contrast?               | N/A  |
| N/A                                     | Landing Slope (%)     | N/A  | N/A  | DWS Length (in)             | N/A  |
| N/A                                     | Landing X Slope (%)   | N/A  | N/A  | DWS Full Width?             | N/A  |
| N/A                                     | Landing Curb? (Y/N)   | N/A  | N/A  | DWS Offset (in)             | N/A  |
| N/A                                     | Shared Landing?       | N/A  |      |                             |      |
| N/A                                     | Gutter Ponding?       | N/A  | N/A  | Gutter Slope (%)            | N/A  |
| N/A                                     | Gutter Lip Ht (in)    | N/A  | N/A  | Gutter X Slope (%)          | N/A  |
| N/A                                     | Painted X Walk1?      | No   | N/A  | Painted X Walk2?            | No   |
|                                         | X Walk 1 Direction    | To W |      | X Walk 2 Direction          | To S |
| N/A                                     | X Walk 1 Width (in)   | N/A  | N/A  | X Walk 2 Width (in)         | N/A  |
|                                         | X Walk 1 Slope (%)    | 0.0  |      | X Walk 2 Slope (%)          | 2.1  |
|                                         | X Walk 1 X Slope (%)  | 1.9  |      | X Walk 2 X Slope (%)        | 1.0  |
| N/A                                     | Ramp inside XWalk1?   | N/A  | N/A  | Ramp inside XWalk2?         | N/A  |
|                                         | Road Slope (%)        | 3.3  | N/A  | Clear Space?                | N/A  |
|                                         | Road X Slope (%)      | 4.4  | N/A  | Clear Space to XWalk (in)   | N/A  |
| N/A                                     | Any Obstructions?     | N/A  | N/A  | Storm Grate/Utility Hazard? | N/A  |
|                                         | Obstruction Type      |      |      | Storm Grate/Utility Type    |      |
|                                         |                       | N/A  |      |                             | N/A  |
|                                         |                       |      | Yes  | Surface Condition? (G/P)    | Good |
| 7,350                                   |                       |      |      |                             |      |