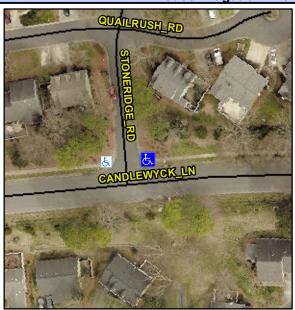

## **Access Compliance Report Public Rights-of-Way** (Curb Ramps)

Intersection ID: 24180 Main Street: CANDLEWYCK LN **Cross Street: STONERIDGE RD** Location: NE ADA ID: 34D9B8409FDD Ramp Type: PerpDiag Initial Pass/Fail: Fail **Overall Compliance: No Severity Score:** 25

**Codes/Mitigation Info/Possible Solution** 

StopSign

None

STONERIDGE RD Street 1 Name Stop Condition-Street 2 Street 2 Name **CANDLEWYCK LN** Stop Condition-Street 1

Possible Solutions: **Remove & Replace Curb Ramp With Two New Directional Ramps or** Equivalent. Surveyor Notes: N/A PROW/ADA: Not Found, R304.2.2