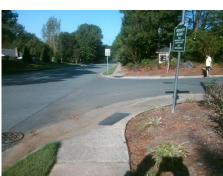

## **Access Compliance Report Public Rights-of-Way** (Curb Ramps)

Intersection ID: 24180 Main Street: CANDLEWYCK LN **Cross Street: STONERIDGE RD** Location: NE ADA ID: 34D9B8409FDD Ramp Type: PerpDiag Initial Pass/Fail: Fail **Overall Compliance: No Severity Score:** 25

**Codes/Mitigation Info/Possible Solution** 

StopSign

None

STONERIDGE RD Street 1 Name Stop Condition-Street 2 Street 2 Name **CANDLEWYCK LN** Stop Condition-Street 1

Possible Solutions: **Remove & Replace Curb Ramp With Two New Directional Ramps or** Equivalent. Surveyor Notes: N/A PROW/ADA: Not Found, R304.2.2

Total Cost: 3200.00

| Field Measurements/Component Compliance |                       |      |      |                             |      |
|-----------------------------------------|-----------------------|------|------|-----------------------------|------|
| Compliance Description                  |                       | Data | Comp | liance Description          | Data |
| N/A                                     | Ramp Length (in)      | 45.0 | No   | Ramp Slope (%)              | 14.9 |
| Yes                                     | Ramp Width (in)       | 48.0 | Yes  | Ramp XSlope (%)             | 1.6  |
| N/A                                     | Flare Type LT         | N/A  | N/A  | Flare Type RT               | N/A  |
| N/A                                     | Flare Slope LT (%)    | N/A  | N/A  | Flare Slope RT (%)          | N/A  |
| N/A                                     | Flare Traversable LT? | N/A  | N/A  | Flare Traversable RT?       | N/A  |
| N/A                                     | Landing Length (in)   | N/A  | N/A  | DWS Provided?               | N/A  |
| N/A                                     | Landing Width (in)    | N/A  | N/A  | DWS Contrast?               | N/A  |
| N/A                                     | Landing Slope (%)     | N/A  | N/A  | DWS Length (in)             | N/A  |
| N/A                                     | Landing X Slope (%)   | N/A  | N/A  | DWS Full Width?             | N/A  |
| N/A                                     | Landing Curb? (Y/N)   | N/A  | N/A  | DWS Offset (in)             | N/A  |
| N/A                                     | Shared Landing?       | N/A  |      |                             |      |
| N/A                                     | Gutter Ponding?       | N/A  | N/A  | Gutter Slope (%)            | N/A  |
| N/A                                     | Gutter Lip Ht (in)    | N/A  | N/A  | Gutter X Slope (%)          | N/A  |
| N/A                                     | Painted X Walk1?      | No   | N/A  | Painted X Walk2?            | No   |
|                                         | X Walk 1 Direction    | To W |      | X Walk 2 Direction          | To S |
| N/A                                     | X Walk 1 Width (in)   | N/A  | N/A  | X Walk 2 Width (in)         | N/A  |
|                                         | X Walk 1 Slope (%)    | 0.0  |      | X Walk 2 Slope (%)          | 2.1  |
|                                         | X Walk 1 X Slope (%)  | 1.9  |      | X Walk 2 X Slope (%)        | 1.0  |
| N/A                                     | Ramp inside XWalk1?   | N/A  | N/A  | Ramp inside XWalk2?         | N/A  |
|                                         | Road Slope (%)        | 3.3  | N/A  | Clear Space?                | N/A  |
|                                         | Road X Slope (%)      | 4.4  | N/A  | Clear Space to XWalk (in)   | N/A  |
| N/A                                     | Any Obstructions?     | N/A  | N/A  | Storm Grate/Utility Hazard? | N/A  |
|                                         | Obstruction Type      |      |      | Storm Grate/Utility Type    |      |
|                                         |                       | N/A  |      |                             | N/A  |
|                                         |                       |      | Yes  | Surface Condition? (G/P)    | Good |
| 7,350                                   |                       |      |      |                             |      |