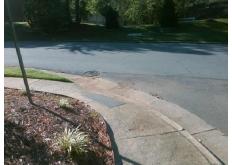

## **Access Compliance Report Public Rights-of-Way** (Curb Ramps)

Intersection ID: 24180 Main Street: CANDLEWYCK LN **Cross Street: STONERIDGE RD** Location: NE ADA ID: 34D9B8409FDD Ramp Type: PerpDiag Initial Pass/Fail: Fail **Overall Compliance: No Severity Score:** 25

**Codes/Mitigation Info/Possible Solution** 

StopSign

None

STONERIDGE RD Street 1 Name Stop Condition-Street 2 Street 2 Name **CANDLEWYCK LN** Stop Condition-Street 1

Possible Solutions: **Remove & Replace Curb Ramp With Two New Directional Ramps or** Equivalent. Surveyor Notes: N/A PROW/ADA: Not Found, R304.2.2

Total Cost: 3200.00

| Field Measurements/Component Compliance |                       |      |      |                             |      |
|-----------------------------------------|-----------------------|------|------|-----------------------------|------|
| Compliance Description                  |                       | Data | Comp | liance Description          | Data |
| N/A                                     | Ramp Length (in)      | 45.0 | No   | Ramp Slope (%)              | 14.9 |
| Yes                                     | Ramp Width (in)       | 48.0 | Yes  | Ramp XSlope (%)             | 1.6  |
| N/A                                     | Flare Type LT         | N/A  | N/A  | Flare Type RT               | N/A  |
| N/A                                     | Flare Slope LT (%)    | N/A  | N/A  | Flare Slope RT (%)          | N/A  |
| N/A                                     | Flare Traversable LT? | N/A  | N/A  | Flare Traversable RT?       | N/A  |
| N/A                                     | Landing Length (in)   | N/A  | N/A  | DWS Provided?               | N/A  |
| N/A                                     | Landing Width (in)    | N/A  | N/A  | DWS Contrast?               | N/A  |
| N/A                                     | Landing Slope (%)     | N/A  | N/A  | DWS Length (in)             | N/A  |
| N/A                                     | Landing X Slope (%)   | N/A  | N/A  | DWS Full Width?             | N/A  |
| N/A                                     | Landing Curb? (Y/N)   | N/A  | N/A  | DWS Offset (in)             | N/A  |
| N/A                                     | Shared Landing?       | N/A  |      |                             |      |
| N/A                                     | Gutter Ponding?       | N/A  | N/A  | Gutter Slope (%)            | N/A  |
| N/A                                     | Gutter Lip Ht (in)    | N/A  | N/A  | Gutter X Slope (%)          | N/A  |
| N/A                                     | Painted X Walk1?      | No   | N/A  | Painted X Walk2?            | No   |
|                                         | X Walk 1 Direction    | To W |      | X Walk 2 Direction          | To S |
| N/A                                     | X Walk 1 Width (in)   | N/A  | N/A  | X Walk 2 Width (in)         | N/A  |
|                                         | X Walk 1 Slope (%)    | 0.0  |      | X Walk 2 Slope (%)          | 2.1  |
|                                         | X Walk 1 X Slope (%)  | 1.9  |      | X Walk 2 X Slope (%)        | 1.0  |
| N/A                                     | Ramp inside XWalk1?   | N/A  | N/A  | Ramp inside XWalk2?         | N/A  |
|                                         | Road Slope (%)        | 3.3  | N/A  | Clear Space?                | N/A  |
|                                         | Road X Slope (%)      | 4.4  | N/A  | Clear Space to XWalk (in)   | N/A  |
| N/A                                     | Any Obstructions?     | N/A  | N/A  | Storm Grate/Utility Hazard? | N/A  |
|                                         | Obstruction Type      |      |      | Storm Grate/Utility Type    |      |
|                                         |                       | N/A  |      |                             | N/A  |
|                                         |                       |      | Yes  | Surface Condition? (G/P)    | Good |
| 7,350                                   |                       |      |      |                             |      |