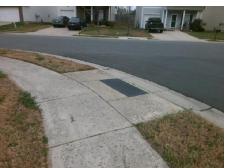

## Field Measurements/Component Compliance

Street 1 Name
Stop Condition-Street 2
Street 2 Name
Stop Condition-Street 1

CHALKSTONE RD StopSign FINN HALL AV None Possible Solutions:

Remove & Replace Curb Ramp With Two New Directional Ramps or Equivalent.

Surveyor Notes:

N/A

PROW/ADA:

Not Found, R304.5.1, R304.5.3

Total Cost: \$ 3200.00

| Compliance Description |                       | Data  | Compliance Description |                       | Data  |
|------------------------|-----------------------|-------|------------------------|-----------------------|-------|
| N/A                    | Ramp Length (in)      | 49.0  | Yes                    | Ramp Slope (%)        | 6.8   |
| No                     | Ramp Width (in)       | 46.5  | No                     | Ramp XSlope (%)       | 4.2   |
| N/A                    | Flare Type LT         | N/A   | N/A                    | Flare Type RT         | N/A   |
| N/A                    | Flare Slope LT (%)    | N/A   | N/A                    | Flare Slope RT (%)    | N/A   |
| N/A                    | Flare Traversable LT? | N/A   | N/A                    | Flare Traversable RT? | N/A   |
| N/A                    | Landing Length (in)   | N/A   | N/A                    | DWS Provided?         | N/A   |
| N/A                    | Landing Width (in)    | N/A   | N/A                    | DWS Contrast?         | N/A   |
| N/A                    | Landing Slope (%)     | N/A   | N/A                    | DWS Length (in)       | N/A   |
| N/A                    | Landing X Slope (%)   | N/A   | N/A                    | DWS Full Width?       | N/A   |
| N/A                    | Landing Curb? (Y/N)   | N/A   | N/A                    | DWS Offset (in)       | N/A   |
| N/A                    | Shared Landing?       | N/A   |                        |                       |       |
| N/A                    | Gutter Ponding?       | N/A   | N/A                    | Gutter Slope (%)      | N/A   |
| N/A                    | Gutter Lip Ht (in)    | N/A   | N/A                    | Gutter X Slope (%)    | N/A   |
| N/A                    | Painted X Walk1?      | No    | N/A                    | Painted X Walk2?      | No    |
|                        | X Walk 1 Direction    | To SE |                        | X Walk 2 Direction    | To NE |
| N/A                    | X Walk 1 Width (in)   | N/A   | N/A                    | X Walk 2 Width (in)   | N/A   |
|                        | X Walk 1 Slope (%)    | 1.8   |                        | X Walk 2 Slope (%)    | 5.6   |
|                        | X Walk 1 X Slope (%)  | 2.8   |                        | X Walk 2 X Slope (%)  | 0.1   |
| N/A                    | Ramp inside XWalk1?   | N/A   | N/A                    | Ramp inside XWalk2?   | N/A   |
|                        | Road Slope (%)        | 2.3   | N/A                    | Clear Space?          | N/A   |