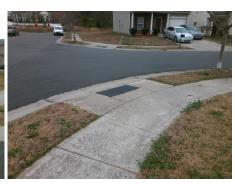

## Field Measurements/Component Compliance

Street 1 Name
Stop Condition-Street 2
Street 2 Name
Stop Condition-Street 1

CHALKSTONE RD StopSign FINN HALL AV None Possible Solutions:

Remove & Replace Curb Ramp With Two New Directional Ramps or Equivalent.

Surveyor Notes:

N/A

PROW/ADA:

Not Found, R304.5.1, R304.5.3

Total Cost: \$ 3200.00

| Compliance Description |                       | Data  | Compliance Description |                       | Data  |
|------------------------|-----------------------|-------|------------------------|-----------------------|-------|
| N/A                    | Ramp Length (in)      | 49.0  | Yes                    | Ramp Slope (%)        | 6.8   |
| No                     | Ramp Width (in)       | 46.5  | No                     | Ramp XSlope (%)       | 4.2   |
| N/A                    | Flare Type LT         | N/A   | N/A                    | Flare Type RT         | N/A   |
| N/A                    | Flare Slope LT (%)    | N/A   | N/A                    | Flare Slope RT (%)    | N/A   |
| N/A                    | Flare Traversable LT? | N/A   | N/A                    | Flare Traversable RT? | N/A   |
| N/A                    | Landing Length (in)   | N/A   | N/A                    | DWS Provided?         | N/A   |
| N/A                    | Landing Width (in)    | N/A   | N/A                    | DWS Contrast?         | N/A   |
| N/A                    | Landing Slope (%)     | N/A   | N/A                    | DWS Length (in)       | N/A   |
| N/A                    | Landing X Slope (%)   | N/A   | N/A                    | DWS Full Width?       | N/A   |
| N/A                    | Landing Curb? (Y/N)   | N/A   | N/A                    | DWS Offset (in)       | N/A   |
| N/A                    | Shared Landing?       | N/A   |                        |                       |       |
| N/A                    | Gutter Ponding?       | N/A   | N/A                    | Gutter Slope (%)      | N/A   |
| N/A                    | Gutter Lip Ht (in)    | N/A   | N/A                    | Gutter X Slope (%)    | N/A   |
| N/A                    | Painted X Walk1?      | No    | N/A                    | Painted X Walk2?      | No    |
|                        | X Walk 1 Direction    | To SE |                        | X Walk 2 Direction    | To NE |
| N/A                    | X Walk 1 Width (in)   | N/A   | N/A                    | X Walk 2 Width (in)   | N/A   |
|                        | X Walk 1 Slope (%)    | 1.8   |                        | X Walk 2 Slope (%)    | 5.6   |
|                        | X Walk 1 X Slope (%)  | 2.8   |                        | X Walk 2 X Slope (%)  | 0.1   |
| N/A                    | Ramp inside XWalk1?   | N/A   | N/A                    | Ramp inside XWalk2?   | N/A   |
|                        | Road Slope (%)        | 2.3   | N/A                    | Clear Space?          | N/A   |