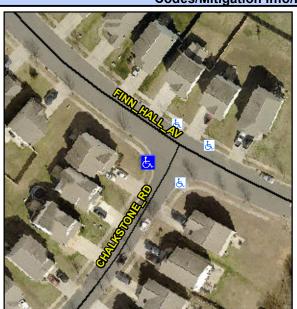

## Access Compliance Report Public Rights-of-Way (Curb Ramps)

Intersection ID: 44488Main Street:CHALKSTONE\_RDCross Street:FINN\_HALL\_AVLocation:WADA ID: 34E224E4AD8FRamp Type:PerpDiagInitial Pass/Fail:FailOverall Compliance:NoSeverity Score:10

## Field Measurements/Component Compliance

Street 1 Name
Stop Condition-Street 2
Street 2 Name
Stop Condition-Street 1

CHALKSTONE RD StopSign FINN HALL AV None Possible Solutions:

Remove & Replace Curb Ramp With Two New Directional Ramps or Equivalent.