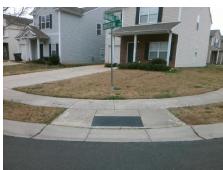

## Field Measurements/Component Compliance

Street 1 Name
Stop Condition-Street 2
Street 2 Name
Stop Condition-Street 1

CHALKSTONE RD StopSign FINN HALL AV None Possible Solutions:

Remove & Replace Curb Ramp With Two New Directional Ramps or Equivalent.

Surveyor Notes:

N/A

PROW/ADA:

Not Found, R304.5.1, R304.5.3

Total Cost: \$ 3200.00

| Compliance Description |                       | Data  | Compliance Description |                       | Data  |
|------------------------|-----------------------|-------|------------------------|-----------------------|-------|
| N/A                    | Ramp Length (in)      | 49.0  | Yes                    | Ramp Slope (%)        | 6.8   |
| No                     | Ramp Width (in)       | 46.5  | No                     | Ramp XSlope (%)       | 4.2   |
| N/A                    | Flare Type LT         | N/A   | N/A                    | Flare Type RT         | N/A   |
| N/A                    | Flare Slope LT (%)    | N/A   | N/A                    | Flare Slope RT (%)    | N/A   |
| N/A                    | Flare Traversable LT? | N/A   | N/A                    | Flare Traversable RT? | N/A   |
| N/A                    | Landing Length (in)   | N/A   | N/A                    | DWS Provided?         | N/A   |
| N/A                    | Landing Width (in)    | N/A   | N/A                    | DWS Contrast?         | N/A   |
| N/A                    | Landing Slope (%)     | N/A   | N/A                    | DWS Length (in)       | N/A   |
| N/A                    | Landing X Slope (%)   | N/A   | N/A                    | DWS Full Width?       | N/A   |
| N/A                    | Landing Curb? (Y/N)   | N/A   | N/A                    | DWS Offset (in)       | N/A   |
| N/A                    | Shared Landing?       | N/A   |                        |                       |       |
| N/A                    | Gutter Ponding?       | N/A   | N/A                    | Gutter Slope (%)      | N/A   |
| N/A                    | Gutter Lip Ht (in)    | N/A   | N/A                    | Gutter X Slope (%)    | N/A   |
| N/A                    | Painted X Walk1?      | No    | N/A                    | Painted X Walk2?      | No    |
|                        | X Walk 1 Direction    | To SE |                        | X Walk 2 Direction    | To NE |
| N/A                    | X Walk 1 Width (in)   | N/A   | N/A                    | X Walk 2 Width (in)   | N/A   |
|                        | X Walk 1 Slope (%)    | 1.8   |                        | X Walk 2 Slope (%)    | 5.6   |
|                        | X Walk 1 X Slope (%)  | 2.8   |                        | X Walk 2 X Slope (%)  | 0.1   |
| N/A                    | Ramp inside XWalk1?   | N/A   | N/A                    | Ramp inside XWalk2?   | N/A   |
|                        | Road Slope (%)        | 2.3   | N/A                    | Clear Space?          | N/A   |