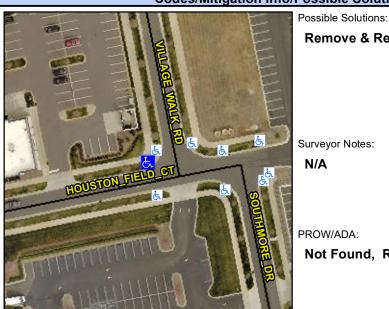

## Access Compliance Report Public Rights-of-Way (Curb Ramps)

Data

6.8

5.5

N/A

Good

Intersection ID: N/A Main Street: VILLAGE\_WALK\_RD Cross Street: HOUSTON\_FIELD\_CT Location: NW

ADA ID: 34EB52FAACB8 Ramp Type: Perp Initial Pass/Fail: Fail Overall Compliance: No Severity Score: 21.25

| Street 1 Name           | HOUSTON FIELD CT |
|-------------------------|------------------|
| Stop Condition-Street 2 | None             |
| Street 2 Name           | N/A              |
| Stop Condition-Street 1 | N/A              |

| 1 Ossible Solutions.          |  |  |
|-------------------------------|--|--|
| Remove & Replace Entire Ramp. |  |  |
|                               |  |  |
|                               |  |  |
|                               |  |  |
| O                             |  |  |
| Surveyor Notes:               |  |  |
| N/A                           |  |  |
|                               |  |  |
|                               |  |  |
| PROW/ADA:                     |  |  |
|                               |  |  |
| Not Found, R304.5.1, R304.5.3 |  |  |
|                               |  |  |
|                               |  |  |
|                               |  |  |
|                               |  |  |
|                               |  |  |
|                               |  |  |