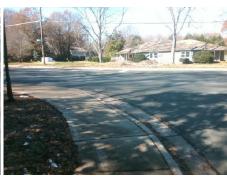

## Field Measurements/Component Compliance

Street 1 Name **MILLBURY CT** Stop Condition-Street 2 StopSign Street 2 Name **RAMA RD** Stop Condition-Street 1 None Remove & Replace Curb Ramp With Two New Directional Ramps or Equivalent.

| •           |               |
|-------------|---------------|
| Total Cost: | \$<br>3200.00 |

| Compl | ance Description      | Data  | Compl | iance Description           | Data  |
|-------|-----------------------|-------|-------|-----------------------------|-------|
| N/A   | Ramp Length (in)      | 61.0  | No    | Ramp Slope (%)              | 12.3  |
| Yes   | Ramp Width (in)       | 48.0  | No    | Ramp XSlope (%)             | 13.8  |
| N/A   | Flare Type LT         | N/A   | N/A   | Flare Type RT               | N/A   |
| N/A   | Flare Slope LT (%)    | N/A   | N/A   | Flare Slope RT (%)          | N/A   |
| N/A   | Flare Traversable LT? | N/A   | N/A   | Flare Traversable RT?       | N/A   |
| N/A   | Landing Length (in)   | N/A   | N/A   | DWS Provided?               | N/A   |
| N/A   | Landing Width (in)    | N/A   | N/A   | DWS Contrast?               | N/A   |
| N/A   | Landing Slope (%)     | N/A   | N/A   | DWS Length (in)             | N/A   |
| N/A   | Landing X Slope (%)   | N/A   | N/A   | DWS Full Width?             | N/A   |
| N/A   | Landing Curb? (Y/N)   | N/A   | N/A   | DWS Offset (in)             | N/A   |
| N/A   | Shared Landing?       | N/A   |       |                             |       |
| N/A   | Gutter Ponding?       | N/A   | N/A   | Gutter Slope (%)            | N/A   |
| N/A   | Gutter Lip Ht (in)    | N/A   | N/A   | Gutter X Slope (%)          | N/A   |
| N/A   | Painted X Walk1?      | No    | N/A   | Painted X Walk2?            | No    |
|       | X Walk 1 Direction    | To NE |       | X Walk 2 Direction          | To NW |
| N/A   | X Walk 1 Width (in)   | N/A   | N/A   | X Walk 2 Width (in)         | N/A   |
|       | X Walk 1 Slope (%)    | 3.0   |       | X Walk 2 Slope (%)          | 9.3   |
|       | X Walk 1 X Slope (%)  | 9.0   |       | X Walk 2 X Slope (%)        | 4.7   |
| N/A   | Ramp inside XWalk1?   | N/A   | N/A   | Ramp inside XWalk2?         | N/A   |
|       | Road Slope (%)        | 9.2   | N/A   | Clear Space?                | N/A   |
|       | Road X Slope (%)      | 4.5   | N/A   | Clear Space to XWalk (in)   | N/A   |
| N/A   | Any Obstructions?     | N/A   | N/A   | Storm Grate/Utility Hazard? | N/A   |
|       | Obstruction Type      |       | l     | Storm Grate/Utility Type    |       |
|       |                       | N/A   |       |                             | N/A   |
|       |                       |       | Yes   | Surface Condition? (G/P)    | Good  |