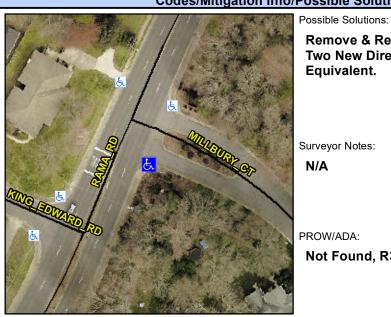

## **Access Compliance Report Public Rights-of-Way** (Curb Ramps)

Intersection ID: 19121 Main Street: MILLBURY CT Cross Street: RAMA RD Location: SE **Overall Compliance: No** ADA ID: 34EEDA850C59 Ramp Type: PerpDiag Initial Pass/Fail: Fail **Severity Score:** 50

## Field Measurements/Component Compliance

Street 1 Name **MILLBURY CT** Stop Condition-Street 2 StopSign Street 2 Name **RAMA RD** Stop Condition-Street 1 None Remove & Replace Curb Ramp With Two New Directional Ramps or Equivalent.