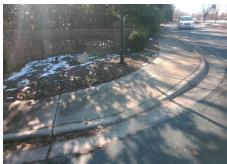

## Field Measurements/Component Compliance

Street 1 Name **MILLBURY CT** Stop Condition-Street 2 StopSign Street 2 Name **RAMA RD** Stop Condition-Street 1 None Remove & Replace Curb Ramp With Two New Directional Ramps or Equivalent.

| •           |               |
|-------------|---------------|
| Total Cost: | \$<br>3200.00 |

| Compl | ance Description      | Data  | Compl | iance Description           | Data  |
|-------|-----------------------|-------|-------|-----------------------------|-------|
| N/A   | Ramp Length (in)      | 61.0  | No    | Ramp Slope (%)              | 12.3  |
| Yes   | Ramp Width (in)       | 48.0  | No    | Ramp XSlope (%)             | 13.8  |
| N/A   | Flare Type LT         | N/A   | N/A   | Flare Type RT               | N/A   |
| N/A   | Flare Slope LT (%)    | N/A   | N/A   | Flare Slope RT (%)          | N/A   |
| N/A   | Flare Traversable LT? | N/A   | N/A   | Flare Traversable RT?       | N/A   |
| N/A   | Landing Length (in)   | N/A   | N/A   | DWS Provided?               | N/A   |
| N/A   | Landing Width (in)    | N/A   | N/A   | DWS Contrast?               | N/A   |
| N/A   | Landing Slope (%)     | N/A   | N/A   | DWS Length (in)             | N/A   |
| N/A   | Landing X Slope (%)   | N/A   | N/A   | DWS Full Width?             | N/A   |
| N/A   | Landing Curb? (Y/N)   | N/A   | N/A   | DWS Offset (in)             | N/A   |
| N/A   | Shared Landing?       | N/A   |       |                             |       |
| N/A   | Gutter Ponding?       | N/A   | N/A   | Gutter Slope (%)            | N/A   |
| N/A   | Gutter Lip Ht (in)    | N/A   | N/A   | Gutter X Slope (%)          | N/A   |
| N/A   | Painted X Walk1?      | No    | N/A   | Painted X Walk2?            | No    |
|       | X Walk 1 Direction    | To NE |       | X Walk 2 Direction          | To NW |
| N/A   | X Walk 1 Width (in)   | N/A   | N/A   | X Walk 2 Width (in)         | N/A   |
|       | X Walk 1 Slope (%)    | 3.0   |       | X Walk 2 Slope (%)          | 9.3   |
|       | X Walk 1 X Slope (%)  | 9.0   |       | X Walk 2 X Slope (%)        | 4.7   |
| N/A   | Ramp inside XWalk1?   | N/A   | N/A   | Ramp inside XWalk2?         | N/A   |
|       | Road Slope (%)        | 9.2   | N/A   | Clear Space?                | N/A   |
|       | Road X Slope (%)      | 4.5   | N/A   | Clear Space to XWalk (in)   | N/A   |
| N/A   | Any Obstructions?     | N/A   | N/A   | Storm Grate/Utility Hazard? | N/A   |
|       | Obstruction Type      |       | l     | Storm Grate/Utility Type    |       |
|       |                       | N/A   |       |                             | N/A   |
|       |                       |       | Yes   | Surface Condition? (G/P)    | Good  |