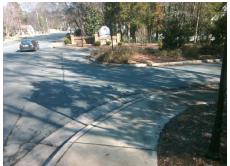

## Field Measurements/Component Compliance

Street 1 Name **MILLBURY CT** Stop Condition-Street 2 StopSign Street 2 Name **RAMA RD** Stop Condition-Street 1 None Remove & Replace Curb Ramp With Two New Directional Ramps or Equivalent.

| •           |               |
|-------------|---------------|
| Total Cost: | \$<br>3200.00 |

| Compl | ance Description      | Data  | Compl | iance Description           | Data  |
|-------|-----------------------|-------|-------|-----------------------------|-------|
| N/A   | Ramp Length (in)      | 61.0  | No    | Ramp Slope (%)              | 12.3  |
| Yes   | Ramp Width (in)       | 48.0  | No    | Ramp XSlope (%)             | 13.8  |
| N/A   | Flare Type LT         | N/A   | N/A   | Flare Type RT               | N/A   |
| N/A   | Flare Slope LT (%)    | N/A   | N/A   | Flare Slope RT (%)          | N/A   |
| N/A   | Flare Traversable LT? | N/A   | N/A   | Flare Traversable RT?       | N/A   |
| N/A   | Landing Length (in)   | N/A   | N/A   | DWS Provided?               | N/A   |
| N/A   | Landing Width (in)    | N/A   | N/A   | DWS Contrast?               | N/A   |
| N/A   | Landing Slope (%)     | N/A   | N/A   | DWS Length (in)             | N/A   |
| N/A   | Landing X Slope (%)   | N/A   | N/A   | DWS Full Width?             | N/A   |
| N/A   | Landing Curb? (Y/N)   | N/A   | N/A   | DWS Offset (in)             | N/A   |
| N/A   | Shared Landing?       | N/A   |       |                             |       |
| N/A   | Gutter Ponding?       | N/A   | N/A   | Gutter Slope (%)            | N/A   |
| N/A   | Gutter Lip Ht (in)    | N/A   | N/A   | Gutter X Slope (%)          | N/A   |
| N/A   | Painted X Walk1?      | No    | N/A   | Painted X Walk2?            | No    |
|       | X Walk 1 Direction    | To NE |       | X Walk 2 Direction          | To NW |
| N/A   | X Walk 1 Width (in)   | N/A   | N/A   | X Walk 2 Width (in)         | N/A   |
|       | X Walk 1 Slope (%)    | 3.0   |       | X Walk 2 Slope (%)          | 9.3   |
|       | X Walk 1 X Slope (%)  | 9.0   |       | X Walk 2 X Slope (%)        | 4.7   |
| N/A   | Ramp inside XWalk1?   | N/A   | N/A   | Ramp inside XWalk2?         | N/A   |
|       | Road Slope (%)        | 9.2   | N/A   | Clear Space?                | N/A   |
|       | Road X Slope (%)      | 4.5   | N/A   | Clear Space to XWalk (in)   | N/A   |
| N/A   | Any Obstructions?     | N/A   | N/A   | Storm Grate/Utility Hazard? | N/A   |
|       | Obstruction Type      |       | l     | Storm Grate/Utility Type    |       |
|       |                       | N/A   |       |                             | N/A   |
|       |                       |       | Yes   | Surface Condition? (G/P)    | Good  |