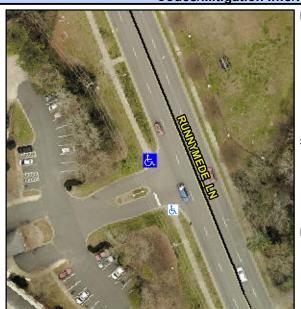

## Access Compliance Report Public Rights-of-Way (Curb Ramps)

Intersection ID: 10036588Main Street: RUNNYMEDE\_LNCross Street: N/ALocation:NWADA ID: 34EEDEE2C36ARamp Type: PerpInitial Pass/Fail: FailOverall Compliance: NoSeverity Score: 13.75