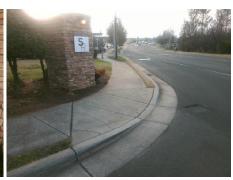

**Codes/Mitigation Info/Possible Solution** 

Field Measurements/Component Compliance

Street 1 Name Stop Condition-Street 2 Street 2 Name Stop Condition-Street 1 **CAMDEN CREEK LN** StopSign **SANDY PORTER RD**  Remove & Replace Curb Ramp With Two New Directional Ramps or Equivalent.

Surveyor Notes:

N/A

PROW/ADA:

Not Found, R304.5.1, R304.2.2

None

Total Cost: 3200.00

| Comp | liance Description    | Data  | Comp | liance | Description             | Data  |
|------|-----------------------|-------|------|--------|-------------------------|-------|
| N/A  | Ramp Length (in)      | 70.0  | No   | Ramp   | Slope (%)               | 10.3  |
| No   | Ramp Width (in)       | 41.0  | Yes  | Ramp   | XSlope (%)              | 1.7   |
| N/A  | Flare Type LT         | N/A   | N/A  | Flare  | Type RT                 | N/A   |
| N/A  | Flare Slope LT (%)    | N/A   | N/A  | Flare  | Slope RT (%)            | N/A   |
| N/A  | Flare Traversable LT? | N/A   | N/A  | Flare  | Traversable RT?         | N/A   |
| N/A  | Landing Length (in)   | N/A   | N/A  | DWS    | Provided?               | N/A   |
| N/A  | Landing Width (in)    | N/A   | N/A  | DWS    | Contrast?               | N/A   |
| N/A  | Landing Slope (%)     | N/A   | N/A  | DWS    | Length (in)             | N/A   |
| N/A  | Landing X Slope (%)   | N/A   | N/A  | DWS    | Full Width?             | N/A   |
| N/A  | Landing Curb? (Y/N)   | N/A   | N/A  | DWS    | Offset (in)             | N/A   |
| N/A  | Shared Landing?       | N/A   |      |        |                         |       |
| N/A  | Gutter Ponding?       | N/A   | N/A  | Gutte  | r Slope (%)             | N/A   |
| N/A  | Gutter Lip Ht (in)    | N/A   | N/A  | Gutte  | r X Slope (%)           | N/A   |
| N/A  | Painted X Walk1?      | No    | N/A  | Paint  | ed X Walk2?             | No    |
|      | X Walk 1 Direction    | To NW |      | X Wa   | lk 2 Direction          | To SW |
| N/A  | X Walk 1 Width (in)   | N/A   | N/A  | X Wa   | lk 2 Width (in)         | N/A   |
|      | X Walk 1 Slope (%)    | 1.9   |      | X Wa   | lk 2 Slope (%)          | 0.5   |
|      | X Walk 1 X Slope (%)  | 0.1   |      | X Wa   | lk 2 X Slope (%)        | 2.0   |
| N/A  | Ramp inside XWalk1?   | N/A   | N/A  | Ramp   | inside XWalk2?          | N/A   |
|      | Road Slope (%)        | 2.1   | N/A  | Clear  | Space?                  | N/A   |
|      | Road X Slope (%)      | 0.7   | N/A  | Clear  | Space to XWalk (in)     | N/A   |
| N/A  | Any Obstructions?     | N/A   | N/A  | Storm  | n Grate/Utility Hazard? | N/A   |
|      | Obstruction Type      |       | l    | Storm  | n Grate/Utility Type    |       |
|      |                       | N/A   |      |        |                         | N/A   |