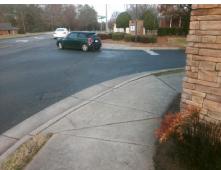

**Codes/Mitigation Info/Possible Solution** 

Field Measurements/Component Compliance

Street 1 Name Stop Condition-Street 2 Street 2 Name Stop Condition-Street 1 **CAMDEN CREEK LN** StopSign **SANDY PORTER RD**  Remove & Replace Curb Ramp With Two New Directional Ramps or Equivalent.

Surveyor Notes:

N/A

PROW/ADA:

Not Found, R304.5.1, R304.2.2

None

Total Cost: 3200.00

| Comp | liance Description    | Data  | Comp | liance | Description             | Data  |
|------|-----------------------|-------|------|--------|-------------------------|-------|
| N/A  | Ramp Length (in)      | 70.0  | No   | Ramp   | Slope (%)               | 10.3  |
| No   | Ramp Width (in)       | 41.0  | Yes  | Ramp   | XSlope (%)              | 1.7   |
| N/A  | Flare Type LT         | N/A   | N/A  | Flare  | Type RT                 | N/A   |
| N/A  | Flare Slope LT (%)    | N/A   | N/A  | Flare  | Slope RT (%)            | N/A   |
| N/A  | Flare Traversable LT? | N/A   | N/A  | Flare  | Traversable RT?         | N/A   |
| N/A  | Landing Length (in)   | N/A   | N/A  | DWS    | Provided?               | N/A   |
| N/A  | Landing Width (in)    | N/A   | N/A  | DWS    | Contrast?               | N/A   |
| N/A  | Landing Slope (%)     | N/A   | N/A  | DWS    | Length (in)             | N/A   |
| N/A  | Landing X Slope (%)   | N/A   | N/A  | DWS    | Full Width?             | N/A   |
| N/A  | Landing Curb? (Y/N)   | N/A   | N/A  | DWS    | Offset (in)             | N/A   |
| N/A  | Shared Landing?       | N/A   |      |        |                         |       |
| N/A  | Gutter Ponding?       | N/A   | N/A  | Gutte  | r Slope (%)             | N/A   |
| N/A  | Gutter Lip Ht (in)    | N/A   | N/A  | Gutte  | r X Slope (%)           | N/A   |
| N/A  | Painted X Walk1?      | No    | N/A  | Paint  | ed X Walk2?             | No    |
|      | X Walk 1 Direction    | To NW |      | X Wa   | lk 2 Direction          | To SW |
| N/A  | X Walk 1 Width (in)   | N/A   | N/A  | X Wa   | lk 2 Width (in)         | N/A   |
|      | X Walk 1 Slope (%)    | 1.9   |      | X Wa   | lk 2 Slope (%)          | 0.5   |
|      | X Walk 1 X Slope (%)  | 0.1   |      | X Wa   | lk 2 X Slope (%)        | 2.0   |
| N/A  | Ramp inside XWalk1?   | N/A   | N/A  | Ramp   | inside XWalk2?          | N/A   |
|      | Road Slope (%)        | 2.1   | N/A  | Clear  | Space?                  | N/A   |
|      | Road X Slope (%)      | 0.7   | N/A  | Clear  | Space to XWalk (in)     | N/A   |
| N/A  | Any Obstructions?     | N/A   | N/A  | Storm  | n Grate/Utility Hazard? | N/A   |
|      | Obstruction Type      |       | l    | Storm  | n Grate/Utility Type    |       |
|      |                       | N/A   |      |        |                         | N/A   |