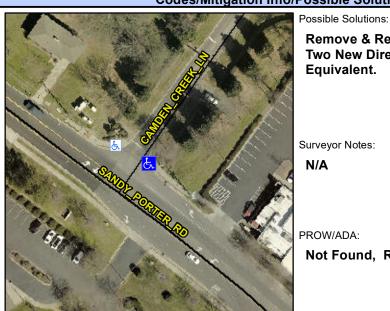

## **Access Compliance Report Public Rights-of-Way** (Curb Ramps)

Intersection ID: 29604 Main Street: CAMDEN CREEK LN **Cross Street: SANDY PORTER RD** Location: Ramp Type: PerpDiag Initial Pass/Fail: Fail **Overall Compliance: No** Severity Score: 21.25 ADA ID: 34F16705E779

**Codes/Mitigation Info/Possible Solution** 

Field Measurements/Component Compliance

Street 1 Name Stop Condition-Street 2 Street 2 Name Stop Condition-Street 1 **CAMDEN CREEK LN** StopSign **SANDY PORTER RD**  Remove & Replace Curb Ramp With Two New Directional Ramps or Equivalent.