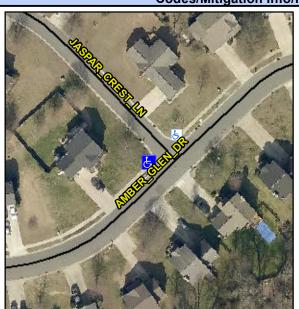

## Access Compliance Report Public Rights-of-Way (Curb Ramps)

Intersection ID: 3030 Main Street: AMBER\_GLEN\_DR Cross Street: JASPAR\_CREST\_LN Location: W

ADA ID: 34F1C18B0D6E Ramp Type: Perp Initial Pass/Fail: Fail Overall Compliance: No Severity Score: 35