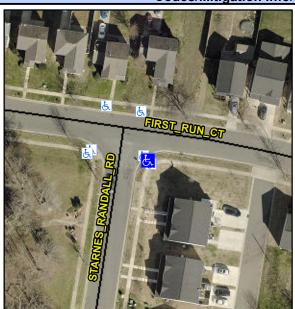

N/A

Good

N/A

**Cross Street: STARNES RANDALL RD** Intersection ID: N/A Main Street: FIRST RUN CT Location: SE **Overall Compliance: No** 0 **ADA ID: 34FF0D5E637E** Ramp Type: Combination2Diag Initial Pass/Fail: Fail **Severity Score:** 

3.6

83.5 No

48.0 No

Street 1 Name None **FIRST RUN CT** Stop Condition-Street 1 Street 2 Name StopSign Stop Condition-Street 2 STARNES RANDALL RD Possible Solutions: Remove & Replace Curb Ramp With Two New Directional Ramps or Equivalent. Surveyor Notes: N/A PROW/ADA: R304.5.1, R304.2.2, R304.5.3, R304.3.2