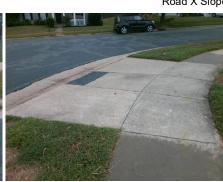

3.6

83.5 No

48.0 No

Street 1 Name None **FIRST RUN CT** Stop Condition-Street 1 Street 2 Name StopSign Stop Condition-Street 2 STARNES RANDALL RD Possible Solutions: Remove & Replace Curb Ramp With Two New Directional Ramps or Equivalent. Surveyor Notes: N/A PROW/ADA: R304.5.1, R304.2.2, R304.5.3, R304.3.2