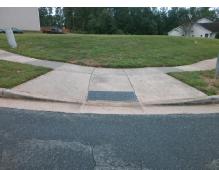

3.6

83.5 No

48.0 No

Street 1 Name None **FIRST RUN CT** Stop Condition-Street 1 Street 2 Name StopSign Stop Condition-Street 2 STARNES RANDALL RD Possible Solutions: Remove & Replace Curb Ramp With Two New Directional Ramps or Equivalent. Surveyor Notes: N/A PROW/ADA: R304.5.1, R304.2.2, R304.5.3, R304.3.2