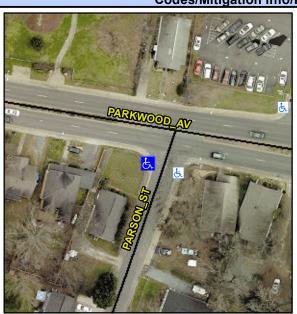

14.4

Sloped

Intersection ID: 11667 Main Street: PARKWOOD AV **Cross Street: PARSON ST** SW Location: **Overall Compliance: No Severity Score:** ADA ID: 35103E67D5D4 Ramp Type: BlendTrans2 Initial Pass/Fail: Pass 17.5

8.0

4.7

No

N/A

Sloped

**PARSON ST** Street 1 Name Stop Condition-Street 1 StopSign N/A Street 2 Name Stop Condition-Street 2 N/A Possible Solutions: Remove & Replace Curb Ramp With Two New Directional Ramps or Equivalent. Remove & Replace Gutter.