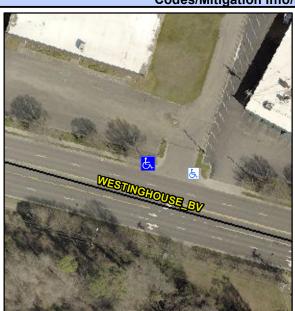

## Access Compliance Report Public Rights-of-Way (Curb Ramps)

Intersection ID: N/AMain Street: YORK\_CENTERCross Street: N/ALocation: NWADA ID: 3512E2F4A64ERamp Type: PerpDiagInitial Pass/Fail: Fail Overall Compliance: No Severity Score: 25

## Field Measurements/Component Compliance

Street 1 Name E WESTINGHOUSE BV
Stop Condition-Street 2 None
Street 2 Name ENTRANCE
Stop Condition-Street 1 None

Possible Solutions:

Remove & Replace Curb Ramp With
Two New Directional Ramps or
Equivalent.