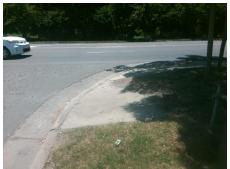

## Field Measurements/Component Compliance

Street 1 Name E WESTINGHOUSE BV
Stop Condition-Street 2 None
Street 2 Name ENTRANCE
Stop Condition-Street 1 None

Possible Solutions:

Remove & Replace Curb Ramp With
Two New Directional Ramps or
Equivalent.

Surveyor Notes:
N/A

PROW/ADA:
Not Found, R304.5.3

Total Cost: \$ 3200.0

| Field Measurements/Component Compliance |                       |      |      |                             |      |
|-----------------------------------------|-----------------------|------|------|-----------------------------|------|
| Compliance Description                  |                       | Data | Comp | oliance Description         | Data |
| N/A                                     | Ramp Length (in)      | 64.0 | Yes  | Ramp Slope (%)              | 8.0  |
| Yes                                     | Ramp Width (in)       | 52.0 | No   | Ramp XSlope (%)             | 8.4  |
| N/A                                     | Flare Type LT         | N/A  | N/A  | Flare Type RT               | N/A  |
| N/A                                     | Flare Slope LT (%)    | N/A  | N/A  | Flare Slope RT (%)          | N/A  |
| N/A                                     | Flare Traversable LT? | N/A  | N/A  | Flare Traversable RT?       | N/A  |
| N/A                                     | Landing Length (in)   | N/A  | N/A  | DWS Provided?               | N/A  |
| N/A                                     | Landing Width (in)    | N/A  | N/A  | DWS Contrast?               | N/A  |
| N/A                                     | Landing Slope (%)     | N/A  | N/A  | DWS Length (in)             | N/A  |
| N/A                                     | Landing X Slope (%)   | N/A  | N/A  | DWS Full Width?             | N/A  |
| N/A                                     | Landing Curb? (Y/N)   | N/A  | N/A  | DWS Offset (in)             | N/A  |
| N/A                                     | Shared Landing?       | N/A  |      |                             |      |
| N/A                                     | Gutter Ponding?       | N/A  | N/A  | Gutter Slope (%)            | N/A  |
| N/A                                     | Gutter Lip Ht (in)    | N/A  | N/A  | Gutter X Slope (%)          | N/A  |
| N/A                                     | Painted X Walk1?      | No   | N/A  | Painted X Walk2?            | No   |
|                                         | X Walk 1 Direction    | To S |      | X Walk 2 Direction          | To E |
| N/A                                     | X Walk 1 Width (in)   | N/A  | N/A  | X Walk 2 Width (in)         | N/A  |
|                                         | X Walk 1 Slope (%)    | 6.5  |      | X Walk 2 Slope (%)          | 1.9  |
|                                         | X Walk 1 X Slope (%)  | 0.7  |      | X Walk 2 X Slope (%)        | 8.6  |
| N/A                                     | Ramp inside XWalk1?   | N/A  | N/A  | Ramp inside XWalk2?         | N/A  |
|                                         | Road Slope (%)        | 7.0  | N/A  | Clear Space?                | N/A  |
|                                         | Road X Slope (%)      | 7.0  | N/A  | Clear Space to XWalk (in)   | N/A  |
| N/A                                     | Any Obstructions?     | N/A  | N/A  | Storm Grate/Utility Hazard? | N/A  |
|                                         | Obstruction Type      |      | l    | Storm Grate/Utility Type    |      |
|                                         |                       | N/A  |      |                             | N/A  |
|                                         |                       |      | Yes  | Surface Condition? (G/P)    | Good |
|                                         |                       |      |      |                             |      |