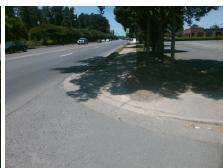

## Field Measurements/Component Compliance

Street 1 Name E WESTINGHOUSE BV
Stop Condition-Street 2 None
Street 2 Name ENTRANCE
Stop Condition-Street 1 None

Possible Solutions:

Remove & Replace Curb Ramp With
Two New Directional Ramps or
Equivalent.

Surveyor Notes:
N/A

PROW/ADA:
Not Found, R304.5.3

Total Cost: \$ 3200.0

| Field Measurements/Component Compliance |                       |      |      |                             |      |
|-----------------------------------------|-----------------------|------|------|-----------------------------|------|
| Compliance Description                  |                       | Data | Comp | oliance Description         | Data |
| N/A                                     | Ramp Length (in)      | 64.0 | Yes  | Ramp Slope (%)              | 8.0  |
| Yes                                     | Ramp Width (in)       | 52.0 | No   | Ramp XSlope (%)             | 8.4  |
| N/A                                     | Flare Type LT         | N/A  | N/A  | Flare Type RT               | N/A  |
| N/A                                     | Flare Slope LT (%)    | N/A  | N/A  | Flare Slope RT (%)          | N/A  |
| N/A                                     | Flare Traversable LT? | N/A  | N/A  | Flare Traversable RT?       | N/A  |
| N/A                                     | Landing Length (in)   | N/A  | N/A  | DWS Provided?               | N/A  |
| N/A                                     | Landing Width (in)    | N/A  | N/A  | DWS Contrast?               | N/A  |
| N/A                                     | Landing Slope (%)     | N/A  | N/A  | DWS Length (in)             | N/A  |
| N/A                                     | Landing X Slope (%)   | N/A  | N/A  | DWS Full Width?             | N/A  |
| N/A                                     | Landing Curb? (Y/N)   | N/A  | N/A  | DWS Offset (in)             | N/A  |
| N/A                                     | Shared Landing?       | N/A  |      |                             |      |
| N/A                                     | Gutter Ponding?       | N/A  | N/A  | Gutter Slope (%)            | N/A  |
| N/A                                     | Gutter Lip Ht (in)    | N/A  | N/A  | Gutter X Slope (%)          | N/A  |
| N/A                                     | Painted X Walk1?      | No   | N/A  | Painted X Walk2?            | No   |
|                                         | X Walk 1 Direction    | To S |      | X Walk 2 Direction          | To E |
| N/A                                     | X Walk 1 Width (in)   | N/A  | N/A  | X Walk 2 Width (in)         | N/A  |
|                                         | X Walk 1 Slope (%)    | 6.5  |      | X Walk 2 Slope (%)          | 1.9  |
|                                         | X Walk 1 X Slope (%)  | 0.7  |      | X Walk 2 X Slope (%)        | 8.6  |
| N/A                                     | Ramp inside XWalk1?   | N/A  | N/A  | Ramp inside XWalk2?         | N/A  |
|                                         | Road Slope (%)        | 7.0  | N/A  | Clear Space?                | N/A  |
|                                         | Road X Slope (%)      | 7.0  | N/A  | Clear Space to XWalk (in)   | N/A  |
| N/A                                     | Any Obstructions?     | N/A  | N/A  | Storm Grate/Utility Hazard? | N/A  |
|                                         | Obstruction Type      |      | l    | Storm Grate/Utility Type    |      |
|                                         |                       | N/A  |      |                             | N/A  |
|                                         |                       |      | Yes  | Surface Condition? (G/P)    | Good |
|                                         |                       |      |      |                             |      |